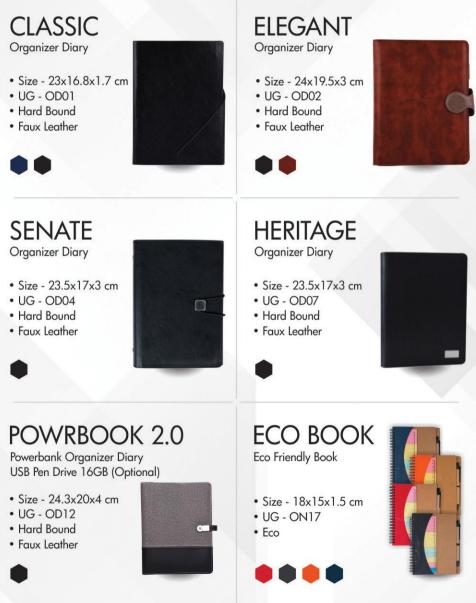

ard Holder

- Size 9.5x6.3x1.2 cm
- UG CH04
- Faux Leather, Metal





## METAL PENS

## URBAN GEAR

### FLORENCE

Metal Pens

- Size 1x1.5x13.5 cm
- UG MP02
- Metal

Box Not Included



#### NAPLES Metal Pens

- Size 1x1.5x14 cm
- UG MP01
- Metal
- Box Not Included



### PARMA

Metal Pens

- Size 1x1.5x14.2 cm
- UG MP03
- Metal

Box Not Included



## TURIN

Metal Pens

- Size 1x1.5x13.7 cm
- UG MP04
- Metal
- Box Not Included



## VENICE

Metal Pens

- Size 1x1.5x14 cm
- UG MP09
- Metal





# TOOL PEN

6 in 1 Tool Pen

- Size 1x1.5x14.8 cm
- UG MP10
- Metal





## SMART PENS & WALLETS

#### URBAN GEAR





## **BASIC BOOKS**

#### URBAN GEAR





## FANCY BOOKS

#### **URBAN GEAR**





### PREMIUM BOOKS

#### URBAN GEAR





#### **ORGANIZER & ECO FRIENDLY BOOKS**

#### URBAN GEAR





## SPORTS BOTTLE

### URBAN GEAR





## HOT & COLD BOTTLES









### FANCY BOTTLES

### URBAN GEAR





### **TRAVEL MUGS**

#### BAMBOO 2.0 **iBAMBOO** Bamboo Muq Bamboo Muq • Size - 9.5x9.5x11.3 cm • Size - 9x9x12.5 cm • UG - DB33 • UG - DB43 • 350ml • 350ml Bamboo Fiber Bamboo Fiber **TORK 350 TORK 450** Stainless Steel Travel Mug Stainless Steel Travel Mug Size - 12x9.2x12 cm Size - 12x8x18 cm • UG - DB52 • UG - DB23 • 350ml • 450ml Stainless Steel Stainless Steel **STEELO** CAN Stainless Steel Travel Mug Stainless Steel Thermo Can • Size - 7x7x19 cm Size - 8.5x8.5x11.5 cm • UG - DB51 • UG - DB44 • 350ml • 500ml Stainless Steel Stainless Steel