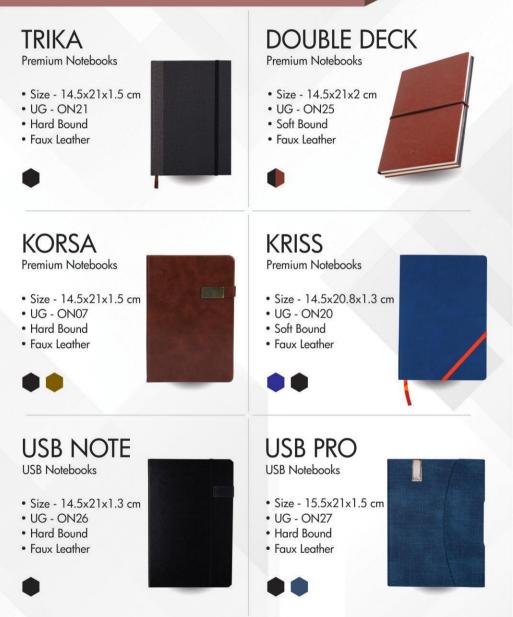

DY Card Holder

- Size 9.5x6.5x1.5 cm
- UG MP01
- Faux Leather, Metal





## CARDUO

2 in 1 Desktop Card Holder

- Size 9.5x6.3x1.2 cm
- UG CH04
- Faux Leather, Metal





## METAL PENS

## URBAN GEAR

### FLORENCE

Metal Pens

- Size 1x1.5x13.5 cm
- UG MP02
- Metal

Box Not Included



#### NAPLES Metal Pens

- Size 1x1.5x14 cm
- UG MP01
- Metal
- Box Not Included



### PARMA

Metal Pens

- Size 1x1.5x14.2 cm
- UG MP03
- Metal

Box Not Included



## TURIN

Metal Pens

- Size 1x1.5x13.7 cm
- UG MP04
- Metal
- Box Not Included



## VENICE

Metal Pens

- Size 1x1.5x14 cm
- UG MP09
- Metal





# TOOL PEN

6 in 1 Tool Pen

- Size 1x1.5x14.8 cm
- UG MP10
- Metal





## SMART PENS & WALLETS

#### URBAN GEAR





## **BASIC BOOKS**

#### URBAN GEAR





## FANCY BOOKS

#### **URBAN GEAR**





### PREMIUM BOOKS

#### URBAN GEAR





#### **ORGANIZER & ECO FRIENDLY BOOKS**

#### URBAN GEAR





## SPORTS BOTTLE

### URBAN GEAR





## HOT & COLD BOTTLES









### FANCY BOTTLES

### URBAN GEAR





### **TRAVEL MUGS**

#### BAMBOO 2.0 **iBAMBOO** Bamboo Muq Bamboo Muq • Size - 9.5x9.5x11.3 cm • Size - 9x9x12.5 cm • UG - DB33 • UG - DB43 • 350ml • 350ml Bamboo Fiber Bamboo Fiber **TORK 350 TORK 450** Stainless Steel Travel Mug Stainless Steel Travel Mug Size - 12x9.2x12 cm Size - 12x8x18 cm • UG - DB52 • UG - DB23 • 350ml • 450ml Stainless Steel Stainless Steel **STEELO** CAN Stainless Steel Travel Mug Stainless Steel Thermo Can • Size - 7x7x19 cm Size - 8.5x8.5x11.5 cm • UG - DB51 • UG - DB44 • 350ml • 500ml Stainless Steel Stainless Steel