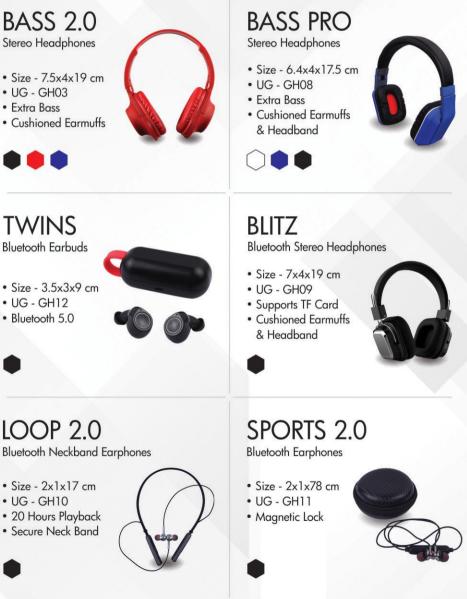

ERS

### **URBAN GEAR**





### TRAVEL POUCH & NECK PILLOWS

#### **URBAN GEAR**

CAREPAC 2.0

Travel Toiletry Pouch

- Size 21x14x7 cm
- UG TB17
- Denim Finish Cloth





MULTIPAC Multi Purpose Pouch

- Size 22x17x3.5 cm
- UG TB02
- Nylon



BUDDY 3 in 1 Neck Pillow, Shawl, Blanket

- Size 10x9x80 cm
- UG TP01
- Tafeta, Polar Fleece



BUDDY 2.0 Foldable Memory Foam Neck Pillow

- Size 8x30x28 cm
- UG TP02
- Memory Foam



HOODIE

Memory Foam Neck Pillow with Hoodie

- Size 8x30x28 cm
- UG TP03
- Memory Foam



TRVLMATE

Foldable Memory Foam Neck Pillow

- Size 22x12x25 cm
- UG TP04
- Memory Foam





### ADAPTORS & POWERBANKS

#### URBAN GEAR





### **USB HUBS & MORE**

#### URBAN GEAR





### MOBILE CHARGERS





### **SPEAKERS**

#### URBAN GEAR





### HEADSETS

#### URBAN GEAR





## TOOLS & LIGHTS

DUOLITE

• UG - GL08

Plastic

2-in-1 Torch & Table Lamp

• Size - 5.5x7.2x18.5 cm

#### **URBAN GEAR**

GLOWY 2-in-1 Torch & Table Lamp

- Size 8.3x4.4x13 cm
- UG GL09
- Plastic



Recharageable COB LED Torch

• Size - 2.5x2.5x9 cm

FLEXILITE

Flexible LED Book Light

• Size - 4x2.5x20.5 cm

• UG - GL11

Silicon

- UG GL12
- Metal



BRYTO 2.0 Desk Lamp with Mobile Stand

- Size 10.5x10.5x42 cm
- UG GL07
- Plastic



TYRE Car Tool Kit

- Size 12.5x12.5x4.5 cm
- UG TK01
- Plastic, Metal









## MULTI-UTILITY KEYCHAINS

#### **URBAN GEAR**





### DESKTOP GIFTS & CARD HOLDERS

#### **URBAN GEAR**

### TIME FRAME

Photo Frame Clock

- Size 17.5x17.5x1.5 cm
- UG CT02
- Brushed Silver Aluminum



#### TIME FRAME 2.0 Photo Frame Clock

- Size 14.5x20.3x1.5 cm
- UG CT