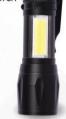

#### **URBAN GEAR**

GLOWY 2-in-1 Torch & Table Lamp

- Size 8.3x4.4x13 cm
- UG GL09
- Plastic

Recharageable COB LED Torch

• Size - 2.5x2.5x9 cm

FLEXILITE

Flexible LED Book Light

• Size - 4x2.5x20.5 cm