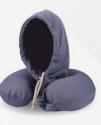

- Size 10x9x80 cm
- UG TP01
- Tafeta, Polar Fleece

BUDDY 2.0 Foldable Memory Foam Neck Pillow

- Size 8x30x28 cm
- UG TP02
- Memory Foam

HOODIE

Memory Foam Neck Pillow with Hoodie

- Size 8x30x28 cm
- UG TP03
- Memory Foam