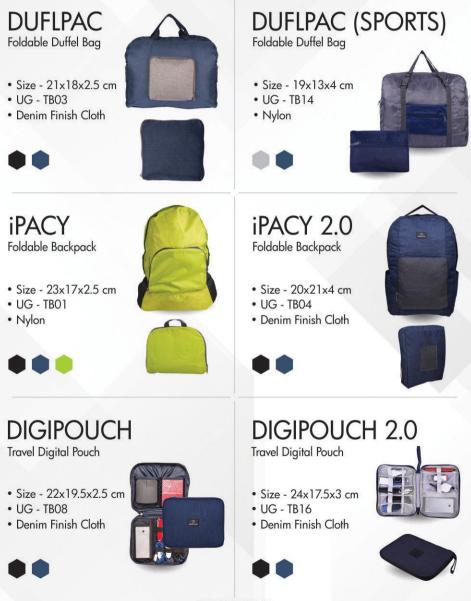

### MOBILE & PASSPORT POUCH

#### **URBAN GEAR**





#### FOLDING BAGS & TRAVEL ORGANIZERS

### **URBAN GEAR**





### TRAVEL POUCH & NECK PILLOWS

#### **URBAN GEAR**

CAREPAC 2.0

Travel Toiletry Pouch

- Size 21x14x7 cm
- UG TB17
- Denim Finish Cloth





MULTIPAC Multi Purpose Pouch

- Size 22x17x3.5 cm
- UG TB02
- Nylon



BUDDY 3 in 1 Neck Pillow, Shawl, Blanket

- Size 10x9x80 cm
- UG TP01
- Tafeta, Polar Fleece



BUDDY 2.0 Foldable Memory Foam Neck Pillow

- Size 8x30x28 cm
- UG TP02
- Memory Foam



HOODIE

Memory Foam Neck Pillow with Hoodie

- Size 8x30x28 cm
- UG TP03
- Memory Foam



TRVLMATE

Foldable Memory Foam Neck Pillow

- Size 22x12x25 cm
- UG TP04
- Memory Foam





### ADAPTORS & POWERBANKS

#### URBAN GEAR





### **USB HUBS & MORE**

#### URBAN GEAR





### MOBILE CHARGERS





### **SPEAKERS**

#### URBAN GEAR





### HEADSETS

#### URBAN GEAR





## TOOLS & LIGHTS

DU