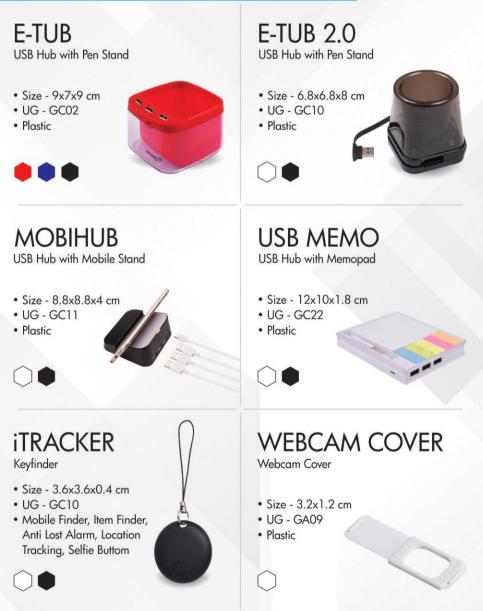

### MOBILE & PASSPORT POUCH

#### **URBAN GEAR**





#### FOLDING BAGS & TRAVEL ORGANIZERS

### **URBAN GEAR**





### TRAVEL POUCH & NECK PILLOWS

#### **URBAN GEAR**

CAREPAC 2.0

Travel Toiletry Pouch

- Size 21x14x7 cm
- UG TB17
- Denim Finish Cloth





MULTIPAC Multi Purpose Pouch

- Size 22x17x3.5 cm
- UG TB02
- Nylon



BUDDY 3 in 1 Neck Pillow, Shawl, Blanket

- Size 10x9x80 cm
- UG TP01
- Tafeta, Polar Fleece



BUDDY 2.0 Foldable Memory Foam Neck Pillow

- Size 8x30x28 cm
- UG TP02
- Memory Foam



HOODIE

Memory Foam Neck Pillow with Hoodie

- Size 8x30x28 cm
- UG TP03
- Memory Foam



TRVLMATE

Foldable Memory Foam Neck Pillow

- Size 22x12x25 cm
- UG TP04
- Memory Foam





### ADAPTORS & POWERBANKS

#### URBAN GEAR





### **USB HUBS & MORE**

#### URBAN GEAR





### MOBILE CHARGERS





### **SPEAKERS**

#### URBAN GEAR





### HEADSETS

#### URBAN GEAR





## TOOLS & LIGHTS

DUOLITE

• UG - GL08

Plastic

2-in-1 Torch & Table Lamp

• Size - 5.5x7.2x18.5 cm

#### **URBAN GEAR**

GLOWY 2-in-1 Torch & Table Lamp

- Size 8.3x4.4x13 cm
- UG GL09
- Plastic



Recharageable COB LED Torch

• Size - 2.5x2.5x9 cm

FLEXILITE

Flexible LED Book Light

• Size - 4x2.5x20.5 cm

• UG - GL11

Silicon

- UG GL12
- Metal



BRYTO 2.0 Desk Lamp with Mobile Stand

- Size 10.5x10.5x42 cm
- UG GL07
- Plastic



TYRE Car Tool Kit

- Size 12.5x12.5x4.5 cm
- UG TK01
- Plastic, Metal









## MULTI-UTILITY KEYCHAINS

#### **URBAN GEAR**





### DESKTOP GIFTS & CARD HOLDERS

#### **URBAN GEAR**

### TIME FRAME

Photo Frame Clock

- Size 17.5x17.5x1.5 cm
- UG CT02