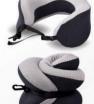

TRVLMATE

Foldable Memory Foam Neck Pillow

- Size 22x12x25 cm
- UG TP04
- Memory Foam