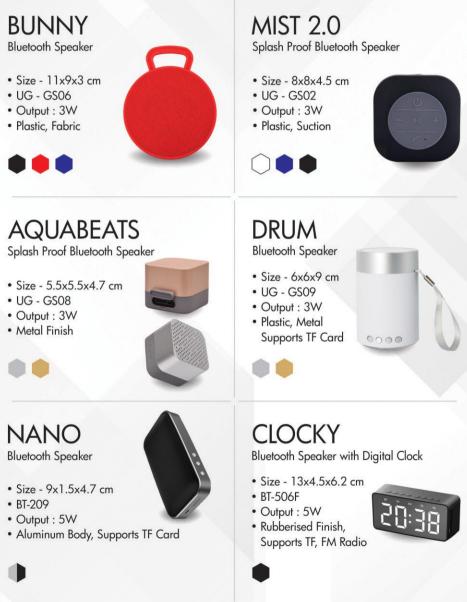

#### FOLDING BAGS & TRAVEL ORGANIZERS

### **URBAN GEAR**





### TRAVEL POUCH & NECK PILLOWS

#### **URBAN GEAR**

CAREPAC 2.0

Travel Toiletry Pouch

- Size 21x14x7 cm
- UG TB17
- Denim Finish Cloth





MULTIPAC Multi Purpose Pouch

- Size 22x17x3.5 cm
- UG TB02
- Nylon



BUDDY 3 in 1 Neck Pillow, Shawl, Blanket

- Size 10x9x80 cm
- UG TP01
- Tafeta, Polar Fleece



BUDDY 2.0 Foldable Memory Foam Neck Pillow

- Size 8x30x28 cm
- UG TP02
- Memory Foam



HOODIE

Memory Foam Neck Pillow with Hoodie

- Size 8x30x28 cm
- UG TP03
- Memory Foam



TRVLMATE

Foldable Memory Foam Neck Pillow

- Size 22x12x25 cm
- UG TP04
- Memory Foam





### ADAPTORS & POWERBANKS

#### URBAN GEAR





### **USB HUBS & MORE**

#### URBAN GEAR





### MOBILE CHARGERS





### **SPEAKERS**

#### URBAN GEAR





### HEADSETS

#### URBAN GEAR





## TOOLS & LIGHTS

DUOLITE

• UG - GL08

Plastic

2-in-1 Torch & Table Lamp

• Size - 5.5x7.2x18.5 cm

#### **URBAN GEAR**

GLOWY 2-in-1 Torch & Table Lamp

- Size 8.3x4.4x13 cm
- UG GL09
- Plastic



Recharageable COB LED Torch

• Size - 2.5x2.5x9 cm

FLEXILITE

Flexible LED Book Light

• Size - 4x2.5x20.5 cm

• UG - GL11

Silicon

- UG GL12
- Metal



BRYTO 2.0 Desk Lamp with Mobile Stand

- Size 10.5x10.5x42 cm
- UG GL07
- Plastic



TYRE Car Tool Kit

- Size 12.5x12.5x4.5 cm
- UG TK01
- Plastic, Metal









## MULTI-UTILITY KEYCHAINS

#### **URBAN GEAR**





### DESKTOP GIFTS & CARD HOLDERS

#### **URBAN GEAR**

### TIME FRAME

Photo Frame Clock

- Size 17.5x17.5x1.5 cm
- UG CT02
- Brushed Silver Aluminum



#### TIME FRAME 2.0 Photo Frame Clo