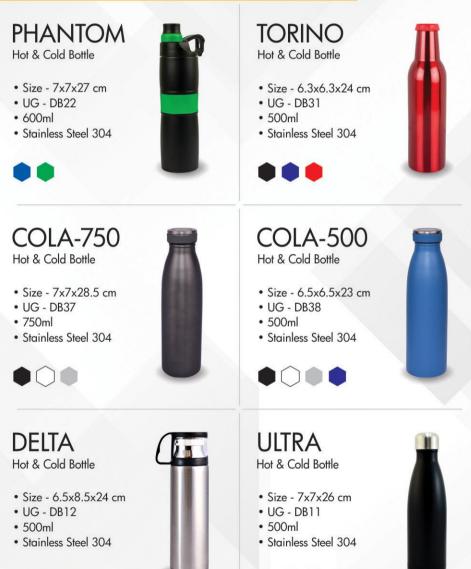

## METAL PENS

## URBAN GEAR

### FLORENCE

Metal Pens

- Size 1x1.5x13.5 cm
- UG MP02
- Metal

Box Not Included



#### NAPLES Metal Pens

- Size 1x1.5x14 cm
- UG MP01
- Metal
- Box Not Included



### PARMA

Metal Pens

- Size 1x1.5x14.2 cm
- UG MP03
- Metal

Box Not Included



## TURIN

Metal Pens

- Size 1x1.5x13.7 cm
- UG MP04
- Metal
- Box Not Included



## VENICE

Metal Pens

- Size 1x1.5x14 cm
- UG MP09
- Metal





# TOOL PEN

6 in 1 Tool Pen

- Size 1x1.5x14.8 cm
- UG MP10
- Metal





## SMART PENS & WALLETS

#### URBAN GEAR





## **BASIC BOOKS**

#### URBAN GEAR





## FANCY BOOKS

#### **URBAN GEAR**





### PREMIUM BOOKS

#### URBAN GEAR





#### **ORGANIZER & ECO FRIENDLY BOOKS**

#### URBAN GEAR





## SPORTS BOTTLE

### URBAN GEAR





## HOT & COLD BOTTLES









### FANCY BOTTLES

### URBAN GEAR





### **TRAVEL MUGS**

#### BAMBOO 2.0 **iBAMBOO** Bamboo Muq Bamboo Muq • Size - 9.5x9.5x11.3 cm • Size - 9x9x12.5 cm • UG - DB33 • UG - DB43 • 350ml • 350ml Bamboo Fiber Bamboo Fiber **TORK 350 TORK 450** Stainless Steel Travel Mug Stainless Steel Travel Mug Size - 12x9.2x12 cm Size - 12x8x18 cm • UG - DB52 • UG - DB23 • 350ml • 450ml Stainless Steel Stainless Steel **STEELO** CAN Stainless Steel Travel Mug Stainless Steel Thermo Can • Size - 7x7x19 cm Size - 8.5x8.5x11.5 cm • UG - DB51 • UG - DB44 • 350ml • 500ml Stainless Steel Stainless Steel