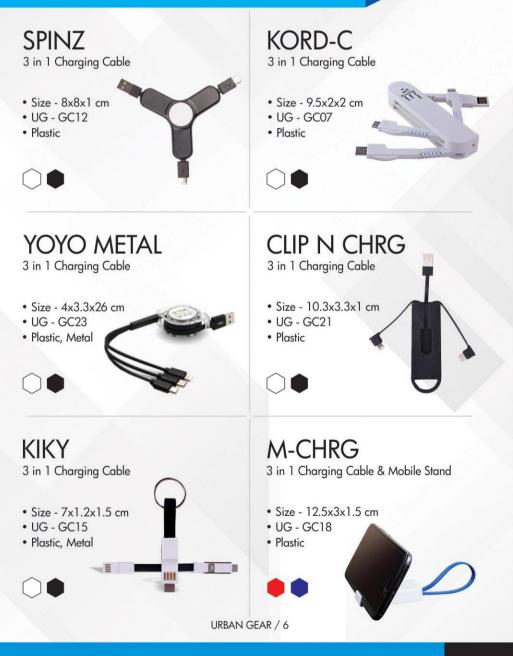

ASSPORT POUCH

#### **URBAN GEAR**





#### FOLDING BAGS & TRAVEL ORGANIZERS

### **URBAN GEAR**





### TRAVEL POUCH & NECK PILLOWS

#### **URBAN GEAR**

CAREPAC 2.0

Travel Toiletry Pouch

- Size 21x14x7 cm
- UG TB17
- Denim Finish Cloth





MULTIPAC Multi Purpose Pouch

- Size 22x17x3.5 cm
- UG TB02
- Nylon



BUDDY 3 in 1 Neck Pillow, Shawl, Blanket

- Size 10x9x80 cm
- UG TP01
- Tafeta, Polar Fleece



BUDDY 2.0 Foldable Memory Foam Neck Pillow

- Size 8x30x28 cm
- UG TP02
- Memory Foam



HOODIE

Memory Foam Neck Pillow with Hoodie

- Size 8x30x28 cm
- UG TP03
- Memory Foam



TRVLMATE

Foldable Memory Foam Neck Pillow

- Size 22x12x25 cm
- UG TP04
- Memory Foam





### ADAPTORS & POWERBANKS

#### URBAN GEAR





### **USB HUBS & MORE**

#### URBAN GEAR





### MOBILE CHARGERS





### **SPEAKERS**

#### URBAN GEAR





### HEADSETS

#### URBAN GEAR





## TOOLS & LIGHTS

DUOLITE

• UG - GL08

Plastic

2-in-1 Torch & Table Lamp

• Size - 5.5x7.2x18.5 cm

#### **URBAN GEAR**

GLOWY 2-in-1 Torch & Table Lamp

- Size 8.3x4.4x13 cm
- UG GL09
- Plastic



Recharageable COB LED Torch

• Size - 2.5x2.5x9 cm

FLEXILITE

Flexible LED Book Light

• Size - 4x2.5x20.5 cm

• UG - GL11

Silicon

- UG GL12
- Metal



BRYTO 2.0 Desk Lamp with Mobile Stand

- Size 10.5x10.5x42 cm
- UG GL07
- Plastic



TYRE Car Tool Kit

- Size 12.5x12.5x4.5 cm
- UG TK01
- Plastic, Metal









## MULTI-UTILITY KEYCHAINS

#### **URBAN GEAR**





### DESKTOP GIFTS & CARD HOLDERS

#### **URBAN GEAR**

### TIME FRAME

Photo Frame Clock

- Size 17.5x17.5x1.5 cm
- UG CT02
- Brushed Silver Aluminum