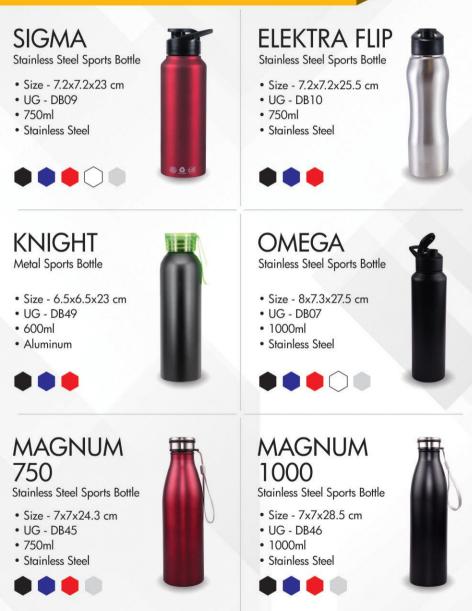

CH04
- Faux Leather, Metal





## METAL PENS

## URBAN GEAR

### FLORENCE

Metal Pens

- Size 1x1.5x13.5 cm
- UG MP02
- Metal

Box Not Included



#### NAPLES Metal Pens

- Size 1x1.5x14 cm
- UG MP01
- Metal
- Box Not Included



### PARMA

Metal Pens

- Size 1x1.5x14.2 cm
- UG MP03
- Metal

Box Not Included



## TURIN

Metal Pens

- Size 1x1.5x13.7 cm
- UG MP04
- Metal
- Box Not Included



## VENICE

Metal Pens

- Size 1x1.5x14 cm
- UG MP09
- Metal





# TOOL PEN

6 in 1 Tool Pen

- Size 1x1.5x14.8 cm
- UG MP10
- Metal





## SMART PENS & WALLETS

#### URBAN GEAR





## **BASIC BOOKS**

#### URBAN GEAR





## FANCY BOOKS

#### **URBAN GEAR**





### PREMIUM BOOKS

#### URBAN GEAR





#### **ORGANIZER & ECO FRIENDLY BOOKS**

#### URBAN GEAR





## SPORTS BOTTLE

### URBAN GEAR





## HOT & COLD BOTTLES









### FANCY BOTTLES

### URBAN GEAR





### **TRAVEL MUGS**

#### BAMBOO 2.0 **iBAMBOO** Bamboo Muq Bamboo Muq • Size - 9.5x9.5x11.3 cm • Size - 9x9x12.5 cm • UG - DB33 • UG - DB43 • 350ml • 350ml Bamboo Fiber Bamboo Fiber **TORK 350 TORK 450** Stainless Steel Travel Mug Stainless Steel Travel Mug Size - 12x9.2x12 cm Size - 12x8x18 cm • UG - DB52 • UG - DB23 • 350ml • 450ml Stainless Steel Stainless Steel **STEELO** CAN Stainless Steel Travel Mug Stainless Steel Thermo Can • Size - 7x7x19 cm Size - 8.5x8.5x11.5 cm • UG - DB51 • UG - DB44 • 350ml • 500ml Stainless Steel Stainless Steel