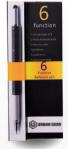

02
- Brushed Silver Aluminum



MULTIPIX

Elegant Photo Frame

- Size 6.5x14.9x1.8 cm
- UG PF01
- Brushed Silver Aluminum



CARDY Card Holder

- Size 9.5x6.5x1.5 cm
- UG MP01
- Faux Leather, Metal





## CARDUO

2 in 1 Desktop Card Holder

- Size 9.5x6.3x1.2 cm
- UG CH04
- Faux Leather, Metal





## METAL PENS

## URBAN GEAR

### FLORENCE

Metal Pens

- Size 1x1.5x13.5 cm
- UG MP02
- Metal

Box Not Included



#### NAPLES Metal Pens

- Size 1x1.5x14 cm
- UG MP01
- Metal
- Box Not Included



### PARMA

Metal Pens

- Size 1x1.5x14.2 cm
- UG MP03
- Metal

Box Not Included



## TURIN

Metal Pens

- Size 1x1.5x13.7 cm
- UG MP04
- Metal
- Box Not Included



## VENICE

Metal Pens

- Size 1x1.5x14 cm
- UG MP09
- Metal





# TOOL PEN

6 in 1 Tool Pen

- Size 1x1.5x14.8 cm
- UG MP10
- Metal





## SMART PENS & WALLETS

#### URBAN GEAR





## **BASIC BOOKS**

#### URBAN GEAR





## FANCY BOOKS

#### **URBAN GEAR**





### PREMIUM BOOKS

#### URBAN GEAR





#### **ORGANIZER & ECO FRIENDLY BOOKS**

#### URBAN GEAR





## SPORTS BOTTLE

### URBAN GEAR





## HOT & COLD BOTTLES









### FANCY BOTTLES

### URBAN GEAR





### **TRAVEL MUGS**

#### BAMBOO 2.0 **iBAMBOO** Bamboo Muq Bamboo Muq • Size - 9.5x9.5x11.3 cm • Size - 9x9x12.5 cm • UG - DB33 • UG - DB43 • 350ml • 350ml Bamboo Fiber Bamboo Fiber **TORK 350 TORK 450** Stainless Steel Travel Mug Stainless Steel Travel Mug Size - 12x9.2x12 cm Size - 12x8x18 cm • UG - DB52 • UG - DB23 • 350ml • 450ml Stainless Steel Stainless Steel **STEELO** CAN Stainless Steel Travel Mug Stainless Steel Thermo Can • Size - 7x7x19 cm S