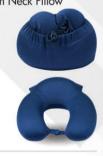

#### **URBAN GEAR**

CAREPAC 2.0

Travel Toiletry Pouch

- Size 21x14x7 cm
- UG TB17
- Denim Finish Cloth

MULTIPAC Multi Purpose Pouch

- Size 22x17x3.5 cm
- UG TB02
- Nylon

BUDDY 3 in 1 Neck Pillow, Shawl, Blanket

- Size 10x9x80 cm
- UG TP01
- Tafeta, Polar Fleece

BUDDY 2.0 Foldable Memory Foam Neck Pillow

- Size 8x30x28 cm
- UG TP02
- Memory Foam

HOODIE

Memory Foam Neck Pillow with Hoodie

- Size 8x30x28 cm
- UG TP03
- Memory Foam