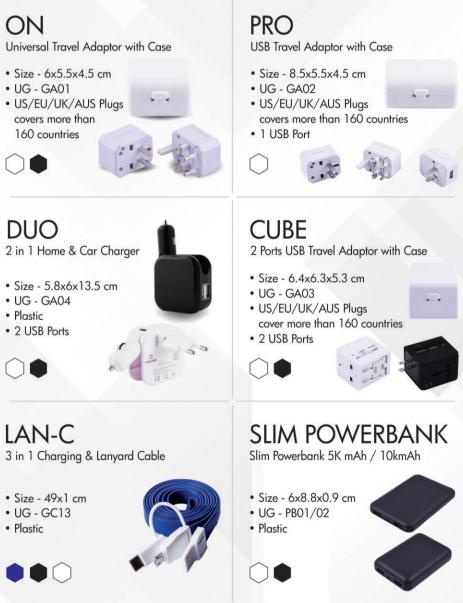

### MOBILE & PASSPORT POUCH

#### **URBAN GEAR**





#### FOLDING BAGS & TRAVEL ORGANIZERS

### **URBAN GEAR**





### TRAVEL POUCH & NECK PILLOWS

#### **URBAN GEAR**

CAREPAC 2.0

Travel Toiletry Pouch

- Size 21x14x7 cm
- UG TB17
- Denim Finish Cloth





MULTIPAC Multi Purpose Pouch

- Size 22x17x3.5 cm
- UG TB02
- Nylon



BUDDY 3 in 1 Neck Pillow, Shawl, Blanket

- Size 10x9x80 cm
- UG TP01
- Tafeta, Polar Fleece



BUDDY 2.0 Foldable Memory Foam Neck Pillow

- Size 8x30x28 cm
- UG TP02
- Memory Foam



HOODIE

Memory Foam Neck Pillow with Hoodie

- Size 8x30x28 cm
- UG TP03
- Memory Foam



TRVLMATE

Foldable Memory Foam Neck Pillow

- Size 22x12x25 cm
- UG TP04
- Memory Foam





### ADAPTORS & POWERBANKS

#### URBAN GEAR





### **USB HUBS & MORE**

#### URBAN GEAR





### MOBILE CHARGERS





### **SPEAKERS**

#### URBAN GEAR





### HEADSETS

#### URBAN GEAR





## TOOLS & LIGHTS

DUOLITE

• UG - GL08

Plastic

2-in-1 Torch & Table Lamp

• Size - 5.5x7.2x18.5 cm

#### **URBAN GEAR**

GLOWY 2-in-1 Torch & Table Lamp

- Size 8.3x4.4x13 cm
- UG GL09
- Plastic



Recharageable COB LED Torch

• Size - 2.5x2.5x9 cm

FLEXILITE

Flexible LED Book Light

• Size - 4x2.5x20.5 cm

• UG - GL11

Silicon

- UG GL12
- Metal



BRYTO 2.0 Desk Lamp with Mobile Stand

- Size 10.5x10.5x42 cm
- UG GL07
- Plastic



TYRE Car Tool Kit

- Size 12.5x12.5x4.5 cm
- UG TK01
- Plastic, Metal









## MULTI-UTILITY KEYCHAINS

#### **URBAN GEAR**





### DESKTOP GIFTS & CARD HOLDERS

#### **URBAN GEAR**

### TIME FRAME

Photo F