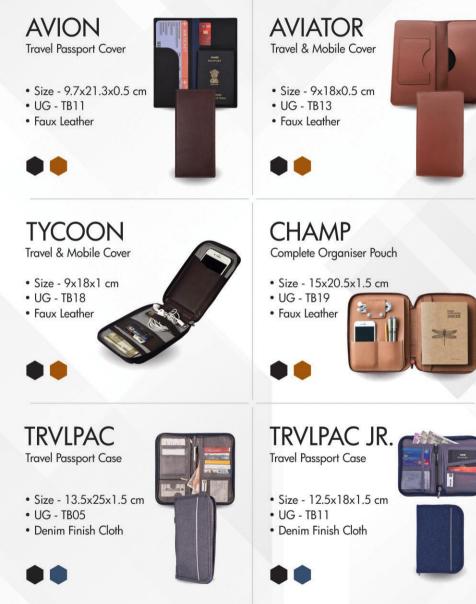

### MOBILE & PASSPORT POUCH

#### **URBAN GEAR**





#### FOLDING BAGS & TRAVEL ORGANIZERS

### **URBAN GEAR**





### TRAVEL POUCH & NECK PILLOWS

#### **URBAN GEAR**

CAREPAC 2.0

Travel Toiletry Pouch

- Size 21x14x7 cm
- UG TB17
- Denim Finish Cloth





MULTIPAC Multi Purpose Pouch

- Size 22x17x3.5 cm
- UG TB02
- Nylon



BUDDY 3 in 1 Neck Pillow, Shawl, Blanket

- Size 10x9x80 cm
- UG TP01
- Tafeta, Polar Fleece



BUDDY 2.0 Foldable Memory Foam Neck Pillow

- Size 8x30x28 cm
- UG TP02
- Memory Foam



HOODIE

Memory Foam Neck Pillow with Hoodie

- Size 8x30x28 cm
- UG TP03
- Memory Foam



TRVLMATE

Foldable Memory Foam Neck Pillow

- Size 22x12x25 cm
- UG TP04
- Memory Foam





### ADAPTORS & POWERBANKS

#### URBAN GEAR





### **USB HUBS & MORE**

#### URBAN GEAR





### MOBILE CHARGERS





### **SPEAKERS**

#### URBAN GEA