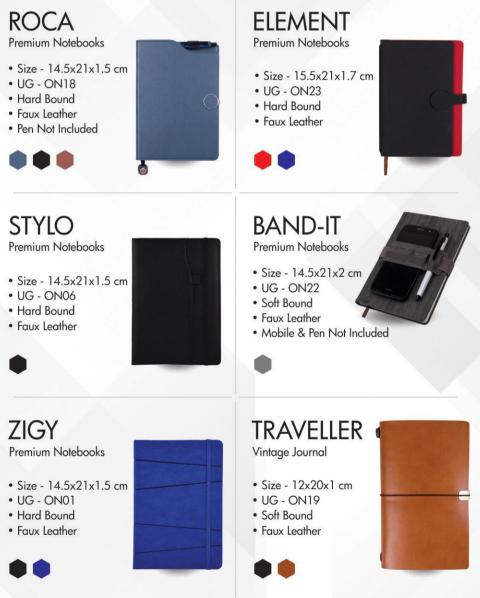

UG MP01
- Faux Leather, Metal





## CARDUO

2 in 1 Desktop Card Holder

- Size 9.5x6.3x1.2 cm
- UG CH04
- Faux Leather, Metal





## METAL PENS

## URBAN GEAR

### FLORENCE

Metal Pens

- Size 1x1.5x13.5 cm
- UG MP02
- Metal

Box Not Included



#### NAPLES Metal Pens

- Size 1x1.5x14 cm
- UG MP01
- Metal
- Box Not Included



### PARMA

Metal Pens

- Size 1x1.5x14.2 cm
- UG MP03
- Metal

Box Not Included



## TURIN

Metal Pens

- Size 1x1.5x13.7 cm
- UG MP04
- Metal
- Box Not Included



## VENICE

Metal Pens

- Size 1x1.5x14 cm
- UG MP09
- Metal





# TOOL PEN

6 in 1 Tool Pen

- Size 1x1.5x14.8 cm
- UG MP10
- Metal





## SMART PENS & WALLETS

#### URBAN GEAR





## **BASIC BOOKS**

#### URBAN GEAR





## FANCY BOOKS

#### **URBAN GEAR**





### PREMIUM BOOKS

#### URBAN GEAR





#### **ORGANIZER & ECO FRIENDLY BOOKS**

#### URBAN GEAR





## SPORTS BOTTLE

### URBAN GEAR





## HOT & COLD BOTTLES









### FANCY BOTTLES

### URBAN GEAR





### **TRAVEL MUGS**

#### BAMBOO 2.0 **iBAMBOO** Bamboo Muq Bamboo Muq • Size - 9.5x9.5x11.3 cm • Size - 9x9x12.5 cm • UG - DB33 • UG - DB43 • 350ml • 350ml Bamboo Fiber Bamboo Fiber **TORK 350 TORK 450** Stainless Steel Travel Mug Stainless Steel Travel Mug Size - 12x9.2x12 cm Size - 12x8x18 cm • UG - DB52 • UG - DB23 • 350ml • 450ml Stainless Steel Stainless Steel **STEELO** CAN Stainless Steel Travel Mug Stainless Steel Thermo Can • Size - 7x7x19 cm Size - 8.5x8.5x11.5 cm • UG - DB51 • UG - DB44 • 350ml • 500ml Stainless Steel Stainless Steel