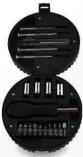

• UG - GL11

Silicon

- UG GL12
- Metal

BRYTO 2.0 Desk Lamp with Mobile Stand

- Size 10.5x10.5x42 cm
- UG GL07
- Plastic

TYRE Car Tool Kit

- Size 12.5x12.5x4.5 cm
- UG TK01
- Plastic, Metal