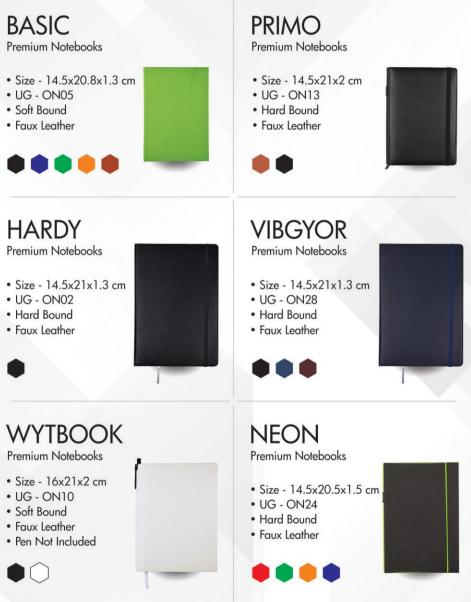

UG PF01
- Brushed Silver Aluminum



CARDY Card Holder

- Size 9.5x6.5x1.5 cm
- UG MP01
- Faux Leather, Metal





## CARDUO

2 in 1 Desktop Card Holder

- Size 9.5x6.3x1.2 cm
- UG CH04
- Faux Leather, Metal





## METAL PENS

## URBAN GEAR

### FLORENCE

Metal Pens

- Size 1x1.5x13.5 cm
- UG MP02
- Metal

Box Not Included



#### NAPLES Metal Pens

- Size 1x1.5x14 cm
- UG MP01
- Metal
- Box Not Included



### PARMA

Metal Pens

- Size 1x1.5x14.2 cm
- UG MP03
- Metal

Box Not Included



## TURIN

Metal Pens

- Size 1x1.5x13.7 cm
- UG MP04
- Metal
- Box Not Included



## VENICE

Metal Pens

- Size 1x1.5x14 cm
- UG MP09
- Metal





# TOOL PEN

6 in 1 Tool Pen

- Size 1x1.5x14.8 cm
- UG MP10
- Metal





## SMART PENS & WALLETS

#### URBAN GEAR





## **BASIC BOOKS**

#### URBAN GEAR





## FANCY BOOKS

#### **URBAN GEAR**





### PREMIUM BOOKS

#### URBAN GEAR





#### **ORGANIZER & ECO FRIENDLY BOOKS**

#### URBAN GEAR





## SPORTS BOTTLE

### URBAN GEAR





## HOT & COLD BOTTLES









### FANCY BOTTLES

### URBAN GEAR





### **TRAVEL MUGS**

#### BAMBOO 2.0 **iBAMBOO** Bamboo Muq Bamboo Muq • Size - 9.5x9.5x11.3 cm • Size - 9x9x12.5 cm • UG - DB33 • UG - DB43 • 350ml • 350ml Bamboo Fiber Bamboo Fiber **TORK 350 TORK 450** Stainless Steel Travel Mug Stainless Steel Travel Mug Size - 12x9.2x12 cm Size - 12x8x18 cm • UG - DB52 • UG - DB23 • 350ml • 450ml Stainless Steel Stainless Steel **STEELO** CAN Stainless Steel Travel Mug Stainless Steel Thermo Can • Size - 7x7x19 cm Size - 8.5x8.5x11.5 cm • UG - DB51 • UG - DB44 • 350ml • 500ml Stainless Steel Stainless