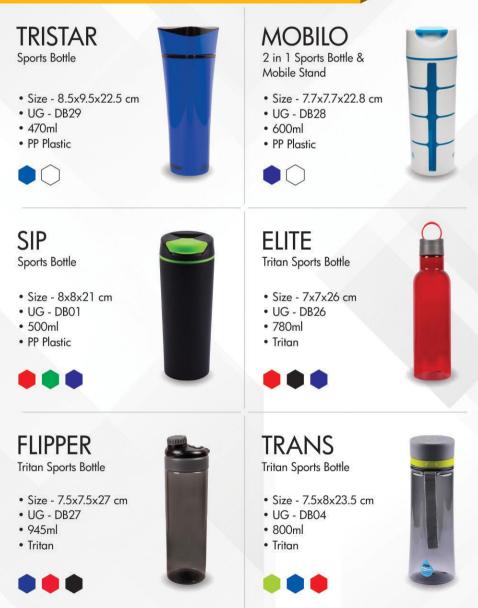

RENCE

Metal Pens

- Size 1x1.5x13.5 cm
- UG MP02
- Metal

Box Not Included



#### NAPLES Metal Pens

- Size 1x1.5x14 cm
- UG MP01
- Metal
- Box Not Included



### PARMA

Metal Pens

- Size 1x1.5x14.2 cm
- UG MP03
- Metal

Box Not Included



## TURIN

Metal Pens

- Size 1x1.5x13.7 cm
- UG MP04
- Metal
- Box Not Included



## VENICE

Metal Pens

- Size 1x1.5x14 cm
- UG MP09
- Metal





# TOOL PEN

6 in 1 Tool Pen

- Size 1x1.5x14.8 cm
- UG MP10
- Metal





## SMART PENS & WALLETS

#### URBAN GEAR





## **BASIC BOOKS**

#### URBAN GEAR





## FANCY BOOKS

#### **URBAN GEAR**





### PREMIUM BOOKS

#### URBAN GEAR





#### **ORGANIZER & ECO FRIENDLY BOOKS**

#### URBAN GEAR





## SPORTS BOTTLE

### URBAN GEAR





## HOT & COLD BOTTLES









### FANCY BOTTLES

### URBAN GEAR





### **TRAVEL MUGS**

#### BAMBOO 2.0 **iBAMBOO** Bamboo Muq Bamboo Muq • Size - 9.5x9.5x11.3 cm • Size - 9x9x12.5 cm • UG - DB33 • UG - DB43 • 350ml • 350ml Bamboo Fiber Bamboo Fiber **TORK 350 TORK 450** Stainless Steel Travel Mug Stainless Steel Travel Mug Size - 12x9.2x12 cm Size - 12x8x18 cm • UG - DB52 • UG - DB23 • 350ml • 450ml Stainless Steel Stainless Steel **STEELO** CAN Stainless Steel Travel Mug Stainless Steel Thermo Can • Size - 7x7x19 cm Size - 8.5x8.5x11.5 cm • UG - DB51 • UG - DB44 • 350ml • 500ml Stainless Steel Stainless Steel