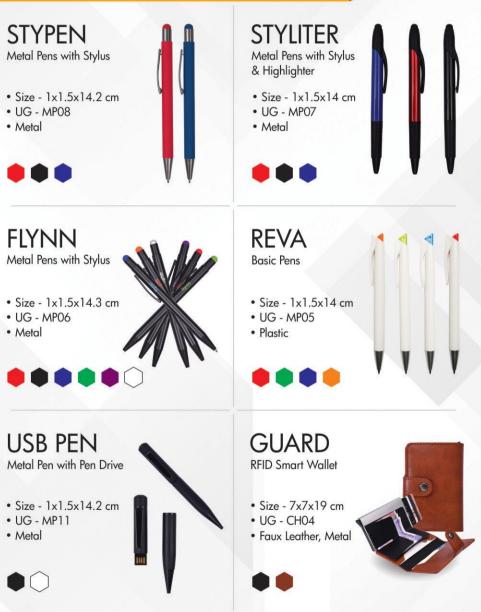

ant Photo Frame

- Size 6.5x14.9x1.8 cm
- UG PF01
- Brushed Silver Aluminum



CARDY Card Holder

- Size 9.5x6.5x1.5 cm
- UG MP01
- Faux Leather, Metal





## CARDUO

2 in 1 Desktop Card Holder

- Size 9.5x6.3x1.2 cm
- UG CH04
- Faux Leather, Metal





## METAL PENS

## URBAN GEAR

### FLORENCE

Metal Pens

- Size 1x1.5x13.5 cm
- UG MP02
- Metal

Box Not Included



#### NAPLES Metal Pens

- Size 1x1.5x14 cm
- UG MP01
- Metal
- Box Not Included



### PARMA

Metal Pens

- Size 1x1.5x14.2 cm
- UG MP03
- Metal

Box Not Included



## TURIN

Metal Pens

- Size 1x1.5x13.7 cm
- UG MP04
- Metal
- Box Not Included



## VENICE

Metal Pens

- Size 1x1.5x14 cm
- UG MP09
- Metal





# TOOL PEN

6 in 1 Tool Pen

- Size 1x1.5x14.8 cm
- UG MP10
- Metal





## SMART PENS & WALLETS

#### URBAN GEAR





## **BASIC BOOKS**

#### URBAN GEAR





## FANCY BOOKS

#### **URBAN GEAR**





### PREMIUM BOOKS

#### URBAN GEAR





#### **ORGANIZER & ECO FRIENDLY BOOKS**

#### URBAN GEAR





## SPORTS BOTTLE

### URBAN GEAR





## HOT & COLD BOTTLES









### FANCY BOTTLES

### URBAN GEAR





### **TRAVEL MUGS**

#### BAMBOO 2.0 **iBAMBOO** Bamboo Muq Bamboo Muq • Size - 9.5x9.5x11.3 cm • Size - 9x9x12.5 cm • UG - DB33 • UG - DB43 • 350ml • 350ml Bamboo Fiber Bamboo Fiber **TORK 350 TORK 450** Stainless Steel Travel Mug Stainless Steel Travel Mug Size - 12x9.2x12 cm Size - 12x8x18 cm • UG - DB52 • UG - DB23 • 350ml • 450ml Stainless Steel Stainless Steel **STEELO** CAN Stainless Steel Travel Mug Stainless Steel Thermo Can • Size - 7x7x19 cm Size - 8.5x8.5x11.5 cm • UG - DB51 • UG - DB44