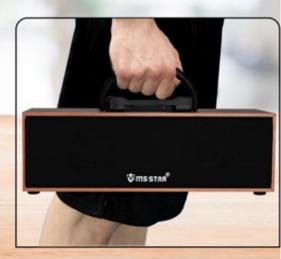

## Classic Wooden Speaker Mix Color MS-WS-004

## Standard Wooden Speaker Mix Color MS-WS-005