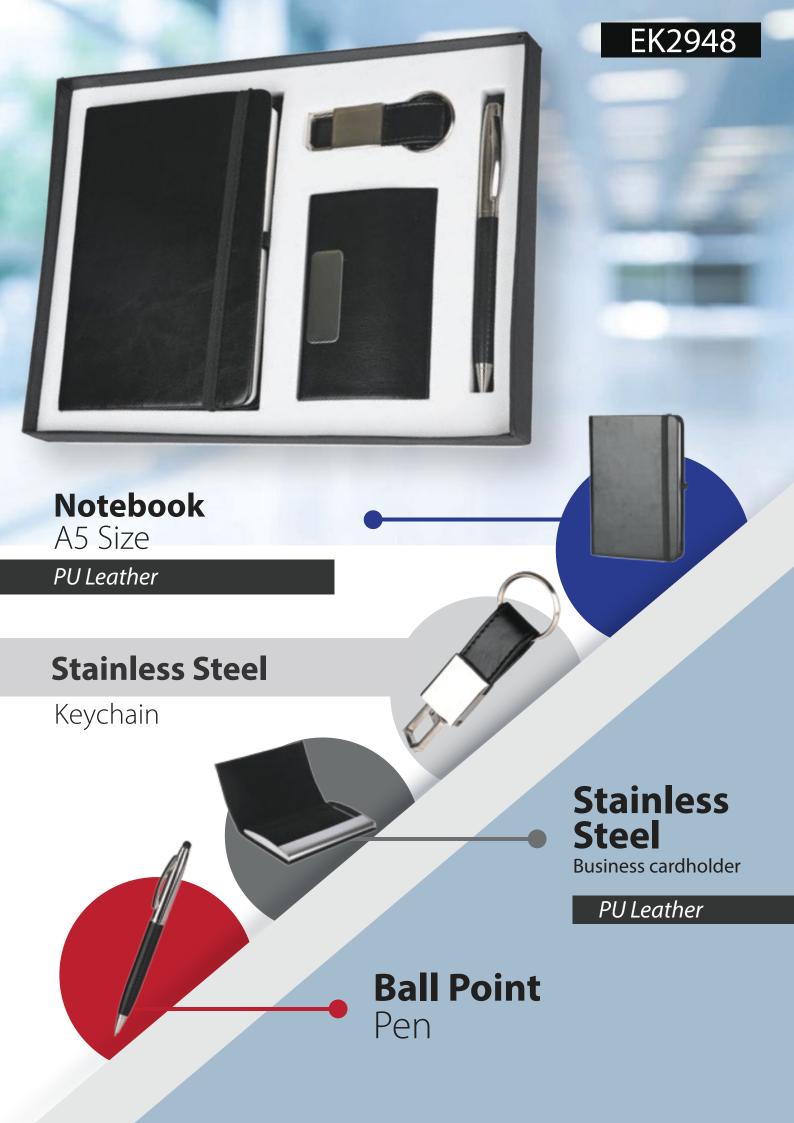

# GIFTSETS

EK2942

### **Notebook**

A5 Size

Cardholder Compartments

### **Stainless Steel**

Keychain

## Stainless Steel

Business cardholder

Jute Finish

**Ball Point** Pen

Pen