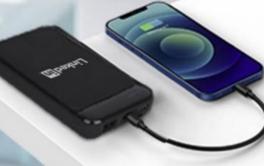

#### 10000mAh Englow Powerbank (Black)

Output 2

Battery Indicators

> Input (Micro USB)

Output 1