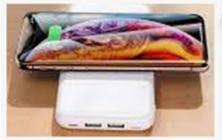

#### 10000mAh Englow Powerbank (Black)

Output 2

Battery Indicators

> Input (Micro USB)

Output 1