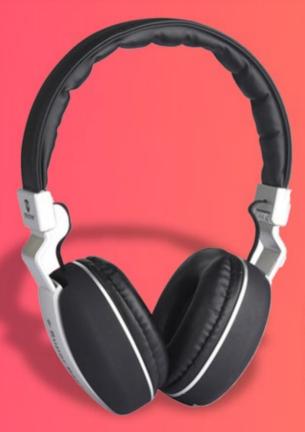

## Wireless Bluetooth Headphones MS-D93

- Lightweight & portable to carry anywhere with ease
- Shows real-time display of its battery on a Mobile phone
- Smart power saver mode for long-lasting battery life
- Comes with Aux, USB & TF card slots
- A perfect combination of value and style with super bass