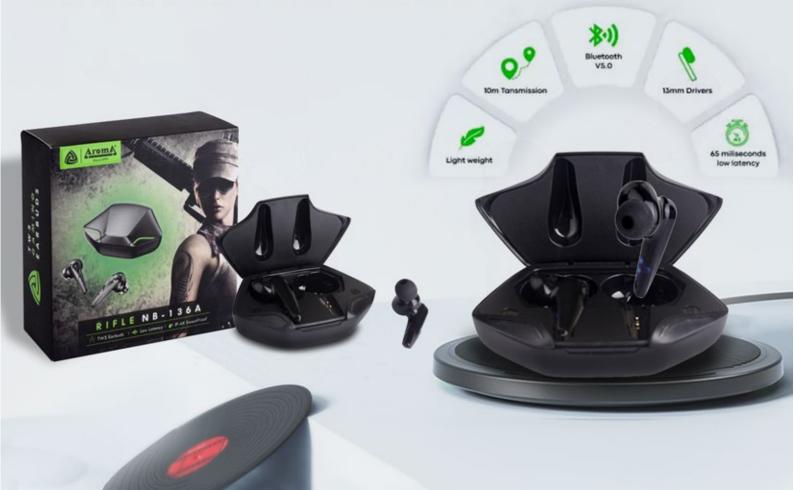

urable material









#### 10 GAD 0

Encase+ Powerbank P0108











25 SO 75 100



Come with Cable Go Out Without Wire



**Numeric LED indicators** 





### **AUDIO**

## Classic Wooden Speaker Mix Color MS-WS-004





















## Standard Wooden Speaker Mix Color MS-WS-005























## Wireless Bluetooth Headphones MS-D93









- Lightweight & portable to carry anywhere with ease
- Shows real-time display of its battery on a Mobile phone
- Smart power saver mode for long-lasting battery life
- Comes with Aux, USB & TF card slots
- A perfect combination of value and style with super bass



#### Beat Aroma Wireless Neckband EK3906



























### Aroma Union True Wireless Earbuds White (EK3903)



## Aroma Rifle True Wireless Earbuds EK3905



## DRINKWARE

# Trendy Temperature (WHITE BOX)



### Red Glossy (EK3209)



# Elegant Black Sipper (EK3207)



# Stylish Black Sipper (EK3201)



## White Stainless Steel Sipper (EK3205)



## Trendy Silver (White Box)



## Sturdy Black Sipper (EK3206)



#### Double Wall White Stainless Steel Vacuum Flask



### Classic Stainless Steel (EK3202)



### Stylish & Durable Bamboo Flask



- The bottle can be used to store water in the refrigerator/ freezer
  - It can be carried to office, gym, and in the traveling as well
- Ideal for corporate gifting suitable to all industries
- Customizable bottle with ample space for printing logo or quote

### Stainless Steel Vacuum Cup







**COLOUR OPTION** 



#### **KEY FEATURES**

- Premium quality 304-grade stainless steel double walled insula