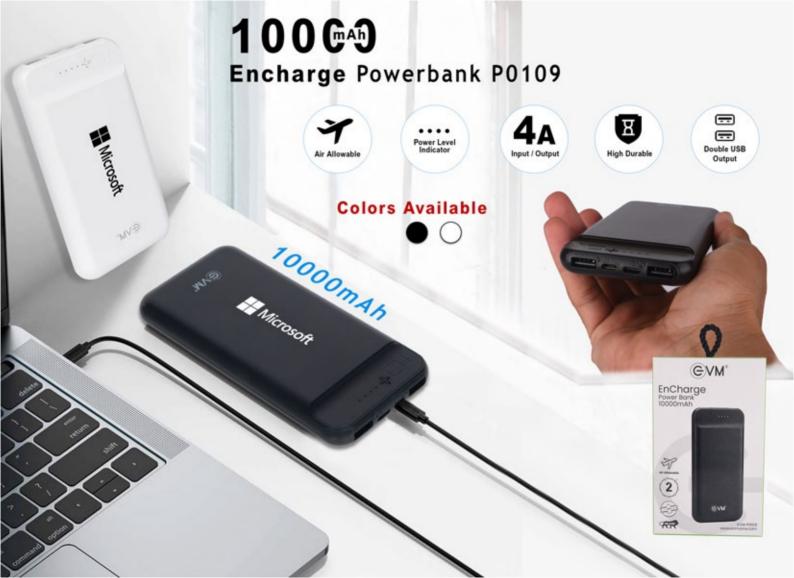

#### 10000mAh Englow Powerbank (Black)

Output 2

Battery Indicators

> Input (Micro USB)

Output 1