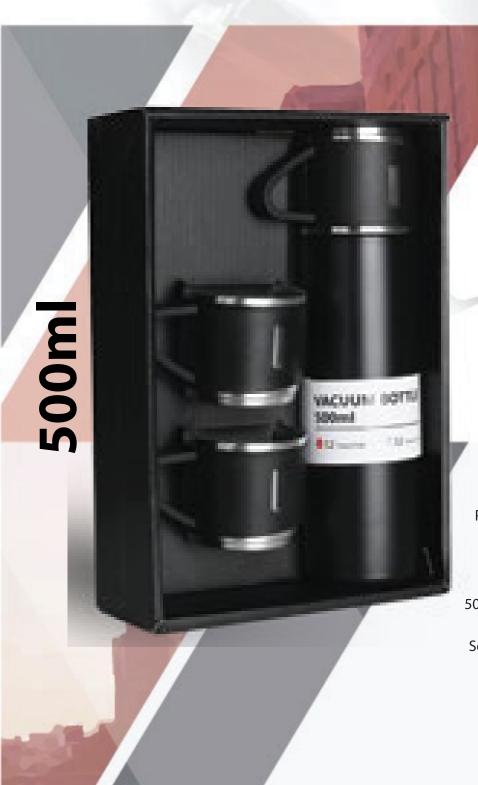

## Beige Vacuum Flask Gift Set (with 3 Cups)

#### **KEY FEATURES**

- Premium quality stainless steel vacuum flask
  - Sleek & sturdy design with matte-finishing
  - Rustproof, leakproof, odorless, and durable steel body
- 500ml vacuum flask keeping beverages hot or cold for 12 hours
- Set contains 3 stylish stainless steel cups with matte finishing
  - Customizable bottle with ample space for printing logo or quote