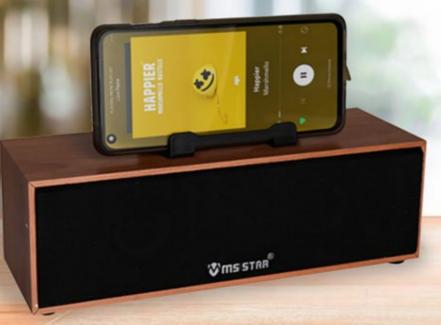

## Classic Wooden Speaker Mix Color MS-WS-004

## Standard Wooden Speaker Mix Color MS-WS-005