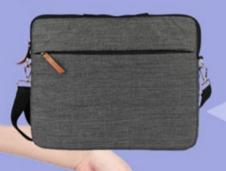

## Laptop Bag with Laptop Stand (V001)

 Easy to carry handle with adjustable shoulder strap to make your life easier.

Special laundry compartment to keep your dirty clothes