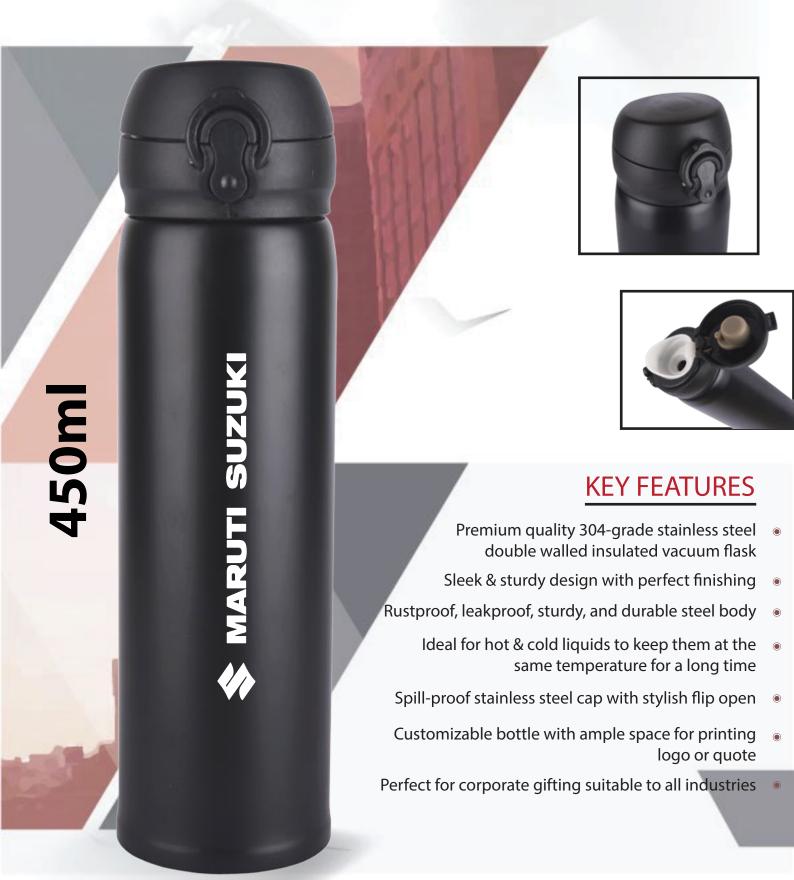

ooden Speaker Mix Color MS-WS-005























## Wireless Bluetooth Headphones MS-D93









- Lightweight & portable to carry anywhere with ease
- Shows real-time display of its battery on a Mobile phone
- Smart power saver mode for long-lasting battery life
- Comes with Aux, USB & TF card slots
- A perfect combination of value and style with super bass



#### Beat Aroma Wireless Neckband EK3906



























### Aroma Union True Wireless Earbuds White (EK3903)



## Aroma Rifle True Wireless Earbuds EK3905



## DRINKWARE

# Trendy Temperature (WHITE BOX)



### Red Glossy (EK3209)



# Elegant Black Sipper (EK3207)



# Stylish Black Sipper (EK3201)



## White Stainless Steel Sipper (EK3205)



## Trendy Silver (White Box)



## Sturdy Black Sipper (EK3206)



#### Double Wall White Stainless Steel Vacuum Flask



### Classic Stainless Steel (EK3202)



### Stylish & Durable Bamboo Flask



- The bottle can be used to store water in the refrigerator/ freezer
  - It can be carried to office, gym, and in the traveling as well
- Ideal for corporate gifting suitable to all industries
- Customizable bottle with ample space for printing logo or quote

### Stainless Steel Vacuum Cup







**COLOUR OPTION** 



#### **KEY FEATURES**

- Premium quality 304-grade stainless steel double walled insulated vacuum flask
- Sleek & sturdy design with perfect finishing
- Rustproof, leakproof, sturdy, and durable steel body
  - Ideal for hot & cold liquids to keep them at the same temperature for a long time
- Spill-proof stainless steel cap convertible into a