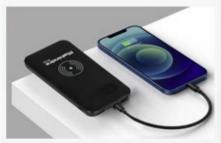

#### PRODUCT CATALOGUE

### **POWER BANKS**

#### 10000mAh Englow Powerbank (Black)















Output 2

Battery Indicators

> Input (Micro USB)

Output 1



#### 20000mAh Enduro Powerbank P0101













Micro USB Port



#### 5000mAh Palam XR S1 Powerbank





#### 100 @AD

#### QIPBS+ Powerbank (Black)















**Smart Dual Input** 



**USB Port Input** 







Has battery indicator that shows the status of a power bank and is made with high-resistance and durable material









#### 10 GAD 0

Encase+ Powerbank P0108











25 SO 75 100



Come with Cable Go Out Without Wire



**Numeric LED indicators** 





### **AUDIO**

## Classic Wooden Speaker Mix Color MS-WS-004





















## Standard Wooden Speaker Mix Color MS-WS-005























## Wireless Bluetooth Headphones MS-D93









- Lightweight & portable to carry anywhere with ease
- Shows real-time display of its battery on a Mobile phone
- Smart power saver mode for long-lasting battery life
- Comes with Aux, USB & TF card slots
- A perfect combination of value and style with super bass



#### Beat Aroma Wireless Neckband EK3906