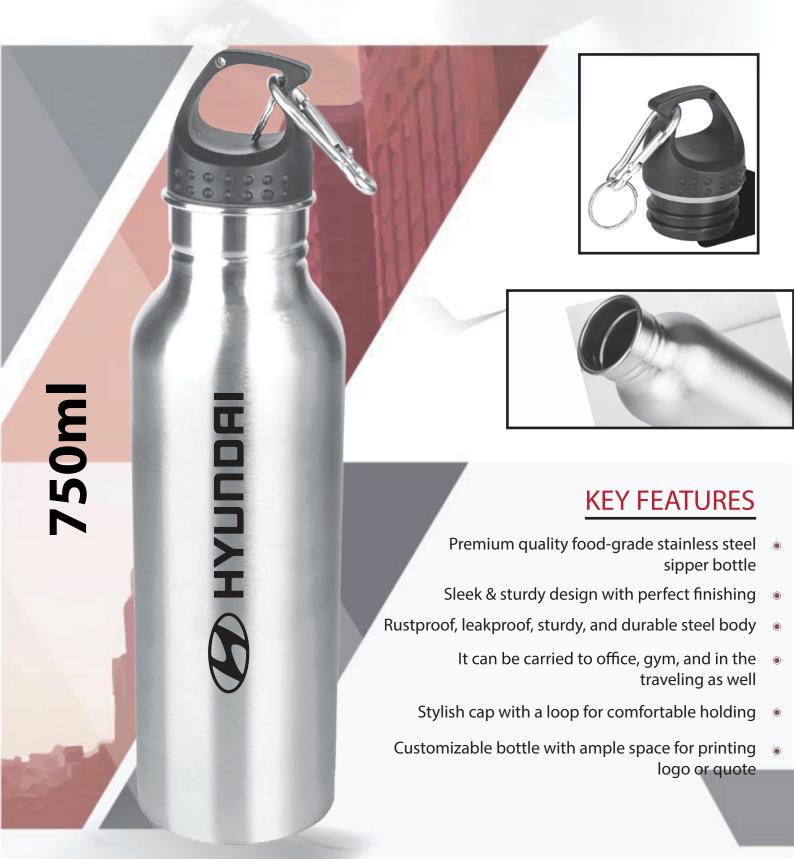

## Standard Wooden Speaker Mix Color MS-WS-005























## Wireless Bluetooth Headphones MS-D93









- Lightweight & portable to carry anywhere with ease
- Shows real-time display of its battery on a Mobile phone
- Smart power saver mode for long-lasting battery life
- Comes with Aux, USB & TF card slots
- A perfect combination of value and style with super bass



#### Beat Aroma Wireless Neckband EK3906



























### Aroma Union True Wireless Earbuds White (EK3903)



## Aroma Rifle True Wireless Earbuds EK3905



## DRINKWARE

# Trendy Temperature (WHITE BOX)



### Red Glossy (EK3209)



# Elegant Black Sipper (EK3207)



# Stylish Black Sipper (EK3201)



## White Stainless Steel Sipper (EK3205)



## Trendy Silver (White Box)



## Sturdy Black Sipper (EK3206)



#### Double Wall White Stainless Steel Vacuum Flask



### Classic Stainless Steel (EK3202)



### Stylish & Durable Bamboo Flask



- The bottle can be used to store water in the refrigerator/ freezer
  - It can be carried to office, gym, and in the traveling as well
- Ideal for corporate gifting suitable to all industries
- Customizable bottle with ample space for printing logo or quote

### Stainless Steel Vacuum Cup







**COLOUR OPTION** 



#### **KEY FEATURES**

- Premium quality 304-grade stainless steel double walled insulated vacuum flask
- Sleek & sturdy design with perfect finishing
- Rustproof, leakproof, sturdy, and durable steel body
  - Ideal for hot & cold liquids to keep them at the same temperature for a long time
- Spill-proof stai