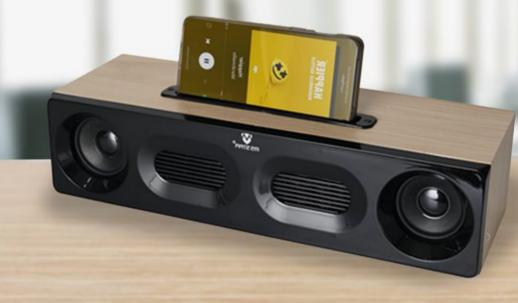

## Classic Wooden Speaker Mix Color MS-WS-004

## Standard Wooden Speaker Mix Color MS-WS-005