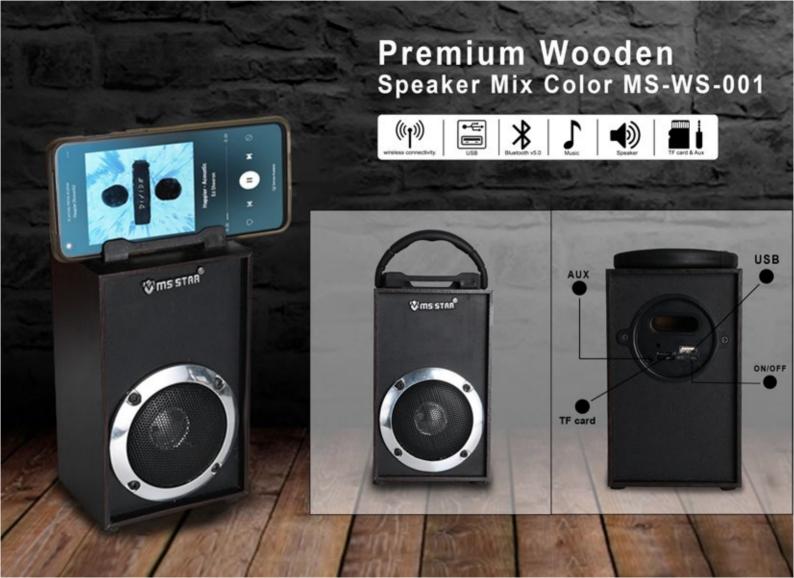

#### PRODUCT CATALOGUE

### **POWER BANKS**

#### 10000mAh Englow Powerbank (Black)















Output 2

Battery Indicators

> Input (Micro USB)

Output 1



#### 20000mAh Enduro Powerbank P0101













Micro USB Port



#### 5000mAh Palam XR S1 Powerbank





#### 100 @AD

#### QIPBS+ Powerbank (Black)















**Smart Dual Input** 



**USB Port Input** 







Has battery indicator that shows the status of a power bank and is made with high-resistance and durable material









#### 10 GAD 0

Encase+ Powerbank P0108











25 SO 75 100



Come with Cable Go Out Without Wire



**Numeric LED indicators** 





### **AUDIO**

## Classic Wooden Speaker Mix Color MS-WS-004





















## Standard Wooden Speaker Mix Color MS-WS-005























## Wireless Bluetooth Headphones MS-D93









- Lightweight & portable to carry anywhere with ease
- Shows real-time display of its battery on a Mobile phone
- Smart power saver mode for long-lasting battery life
- Comes with Aux, USB & TF card slots
- A perfect combination of value and style with super bass



#### Beat Aroma Wireless Neckband EK3906



























### Aroma Union True Wireless Earbuds White (EK3903)



## Aroma Rifle True Wireless Earbuds EK3905



## DRINKWARE

# Trendy Temperature (WHITE BOX)



### Red Glossy (EK3209)



# Elegant Black Sipper (EK3207)



# Stylish Black Sipper (EK3201)



## White Stainless Steel Sipper (EK3205)



## Trendy Silver (White Box)



## Sturdy Black Sipper (EK3206)



#### Double Wall White Stainless Steel Vacuum Flask