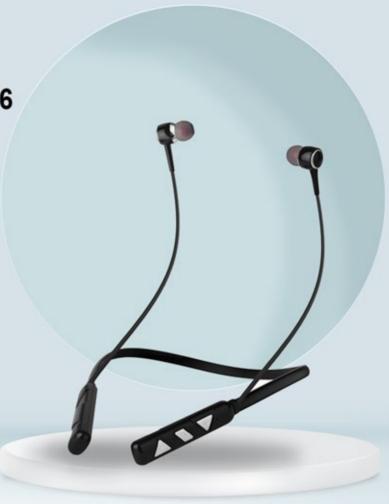

rt Input** 







Has battery indicator that shows the status of a power bank and is made with high-resistance and durable material









#### 10 GAD 0

Encase+ Powerbank P0108











25 SO 75 100



Come with Cable Go Out Without Wire



**Numeric LED indicators** 





### **AUDIO**

## Classic Wooden Speaker Mix Color MS-WS-004





















## Standard Wooden Speaker Mix Color MS-WS-005























## Wireless Bluetooth Headphones MS-D93









- Lightweight & portable to carry anywhere with ease
- Shows real-time display of its battery on a Mobile phone
- Smart power saver mode for long-lasting battery life
- Comes with Aux, USB & TF card slots
- A perfect combination of value and style with super bass



#### Beat Aroma Wireless Neckband EK3906



























### Aroma Union True Wireless Earbuds White (EK3903)



## Aroma Rifle True Wireless Earbuds EK3905



## DRINKWARE

# Trendy Temperature (WHITE BOX)



### Red Glossy (EK3209)



# Elegant Black Sipper (EK3207)



# Stylish Black Sipper (EK3201)



## White Stainless Steel Sipper (EK3205)



## Trendy Silver (White Box)



## Sturdy Black Sipper (EK3206)



#### Double Wall White Stainless Steel Vacuum Flask



### Classic Stainless Steel (EK3202)



### Stylish & Durable Bamboo Flask



- The bottle can be used to store water in the refrigerator/ freezer
  - It can be carried to office, gym, and in the traveling as well
- Ideal for corporate gifting suitable to all industries
- Customizable bottle with ample space for printing logo or quote

### Stainless Steel Vacuum Cup