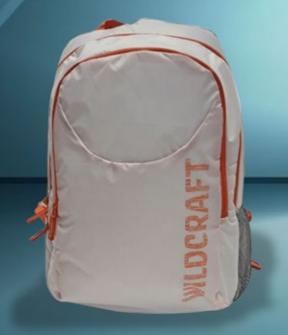

### Classic White Wildcraft Backpack

- The bag has dual compartments
- Side Fabric Bottle Pocket of mesh
- Padded back system for better back support & enhanced carrying
- Padded shoulder straps for comfort & ease of carrying
- Haul Loop and Multi-level Organizer