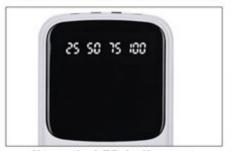

#### 10 GAD 0

Encase+ Powerbank P0108

25 SO 75 100

Come with Cable Go Out Without Wire

**Numeric LED indicators** 