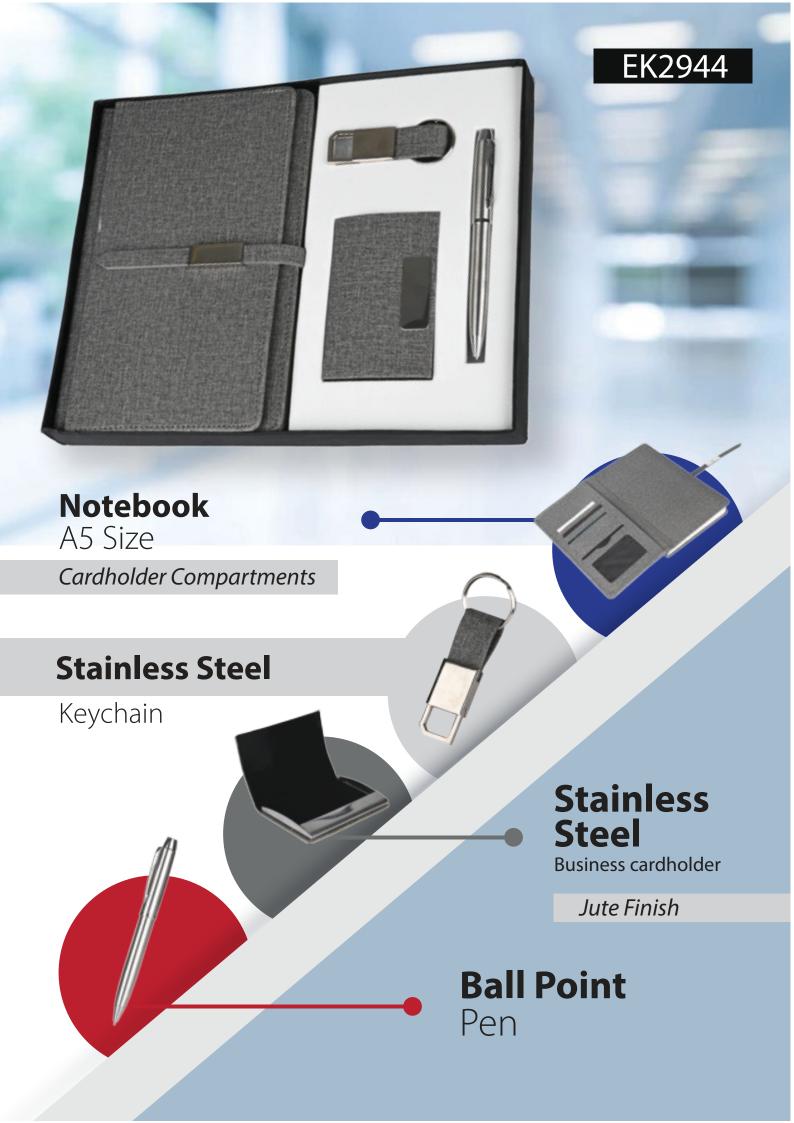

# GIFTSETS

EK2942

### **Notebook**

A5 Size

Cardholder Compartments

### **Stainless Steel**

Keychain

## Stainless Steel

Business cardholder

Jute Finish

**Ball Point** Pen

Pen