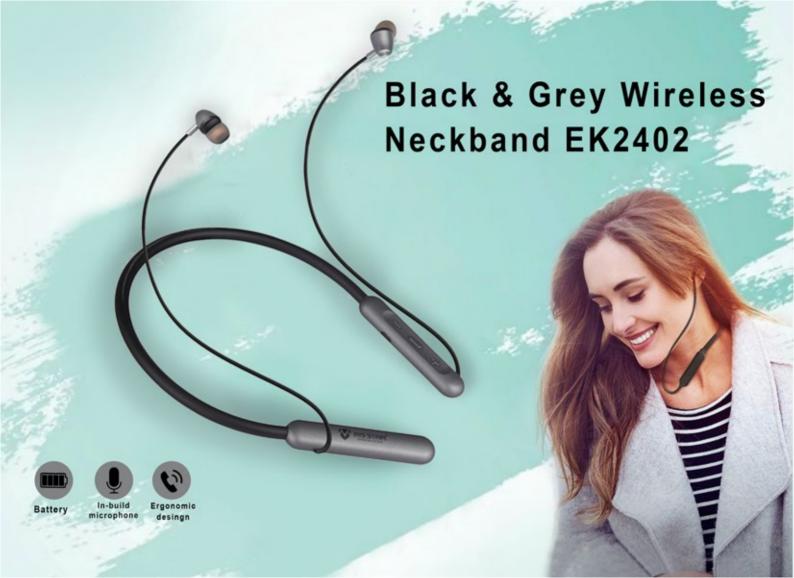

Input** 







Has battery indicator that shows the status of a power bank and is made with high-resistance and durable material









#### 10 GAD 0

Encase+ Powerbank P0108











25 SO 75 100



Come with Cable Go Out Without Wire



**Numeric LED indicators** 





### **AUDIO**

## Classic Wooden Speaker Mix Color MS-WS-004





















## Standard Wooden Speaker Mix Color MS-WS-005























## Wireless Bluetooth Headphones MS-D93









- Lightweight & portable to carry anywhere with ease
- Shows real-time display of its battery on a Mobile phone
- Smart power saver mode for long-lasting battery life
- Comes with Aux, USB & TF card slots
- A perfect combination of value and style with super bass



#### Beat Aroma Wireless Neckband EK3906



























### Aroma Union True Wireless Earbuds White (EK3903)



## Aroma Rifle True Wireless Earbuds EK3905



## DRINKWARE

# Trendy Temperature (WHITE BOX)



### Red Glossy (EK3209)



# Elegant Black Sipper (EK3207)



# Stylish Black Sipper (EK3201)



## White Stainless Steel Sipper (EK3205)



## Trendy Silver (White Box)



## Sturdy Black Sipper (EK3206)



#### Double Wall White Stainless Steel Vacuum Flask



### Classic Stainless Steel (EK3202)



### Stylish & Durable Bamboo Flask



- The bottle can be used to store water in the refrigerator/ freezer
  - It can be carried to office, gym, and in the traveling as well
- Ideal for corporate gifting suitable to all industries
- Customizable bottle with ample space for printing logo or quote

### Stainless Steel Vacuum Cup