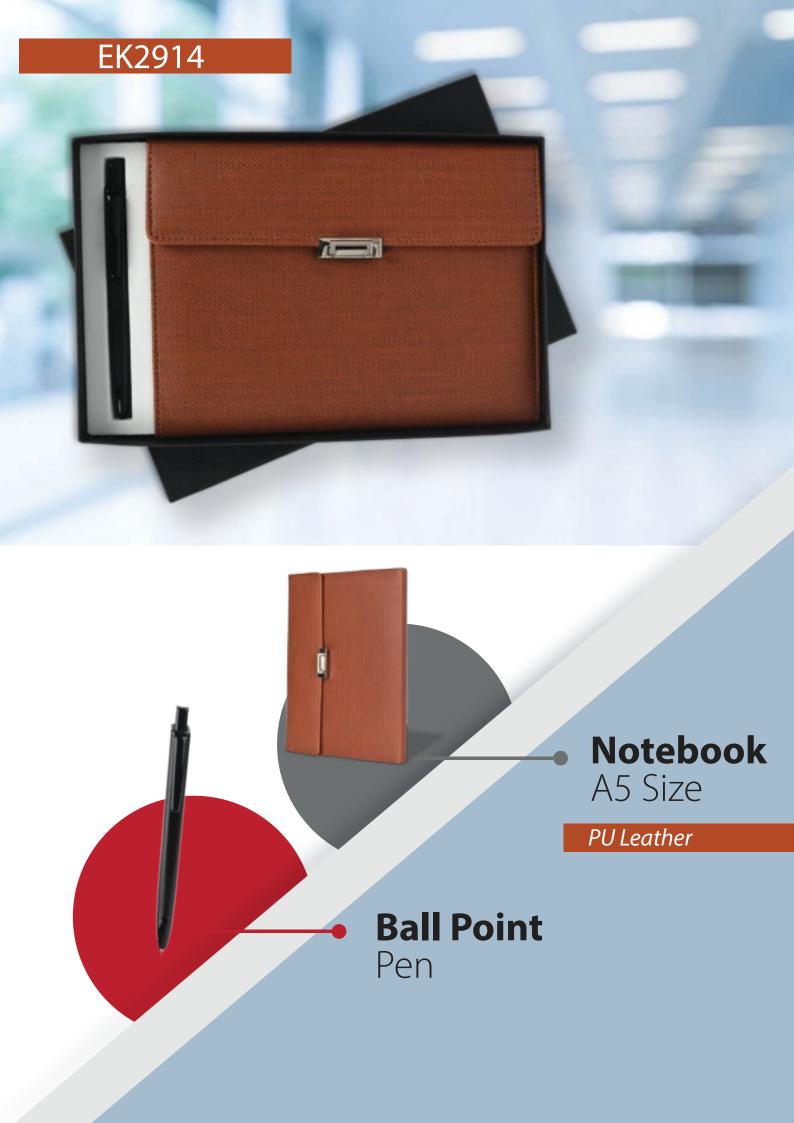

ack Hanging Duffle Bag

High Quality and durable polyester material

Easy to carry handle with adjustable shoulder strap to make your life easier.



## Killer Classic Grey Duffle Bag





- Large Top Pocket For Clothes
  - Side Pocket For Shoes
  - Small Pocket In Front Side
- High Quality and durable polyester material

### Classic White Wildcraft Backpack

- The bag has dual compartments
- Side Fabric Bottle Pocket of mesh
- Padded back system for better back support & enhanced carrying
- Padded shoulder straps for comfort & ease of carrying
- Haul Loop and Multi-level Organizer









## Laptop Bag with Laptop Stand (V001)



 Easy to carry handle with adjustable shoulder strap to make your life easier.

Special laundry compartment to keep your dirty clothes









# GIFTSETS



















EK2942









### **Notebook**

A5 Size

Cardholder Compartments

### **Stainless Steel**

Keychain

## Stainless Steel

Business cardholder

Jute Finish

**Ball Point** Pen



Pen