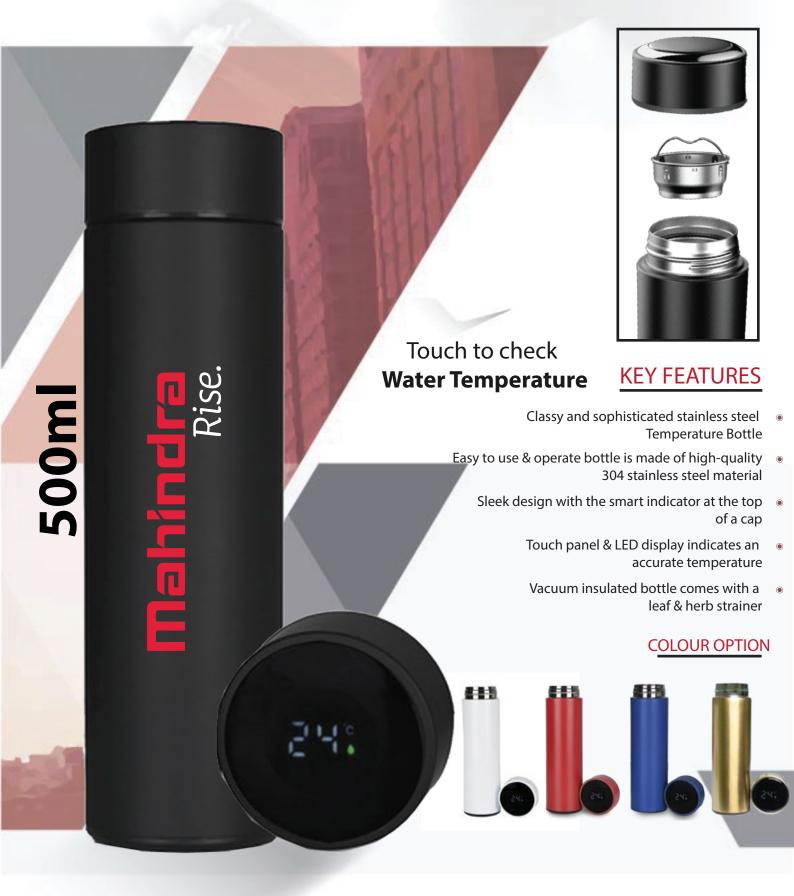

werbank P0108











25 SO 75 100



Come with Cable Go Out Without Wire



**Numeric LED indicators** 





### **AUDIO**

## Classic Wooden Speaker Mix Color MS-WS-004





















## Standard Wooden Speaker Mix Color MS-WS-005























## Wireless Bluetooth Headphones MS-D93









- Lightweight & portable to carry anywhere with ease
- Shows real-time display of its battery on a Mobile phone
- Smart power saver mode for long-lasting battery life
- Comes with Aux, USB & TF card slots
- A perfect combination of value and style with super bass



#### Beat Aroma Wireless Neckband EK3906



























### Aroma Union True Wireless Earbuds White (EK3903)



## Aroma Rifle True Wireless Earbuds EK3905



## DRINKWARE

# Trendy Temperature (WHITE BOX)



### Red Glossy (EK3209)



# Elegant Black Sipper (EK3207)



# Stylish Black Sipper (EK3201)



## White Stainless Steel Sipper (EK3205)



## Trendy Silver (White Box)



## Sturdy Black Sipper (EK3206)



#### Double Wall White Stainless Steel Vacuum Flask



### Classic Stainless Steel (EK3202)



### Stylish & Durable Bamboo Flask



- The bottle can be used to store water in the refrigerator/ freezer
  - It can be carried to office, gym, and in the traveling as well
- Ideal for corporate gifting suitable to all industries
- Customizable bottle with ample space for printing logo or quote

### Stainless Steel Vacuum Cup







**COLOUR OPTION** 



#### **KEY FEATURES**

- Premium quality 304-grade stainless steel double walled insulated vacuum flask
- Sleek & sturdy design with perf