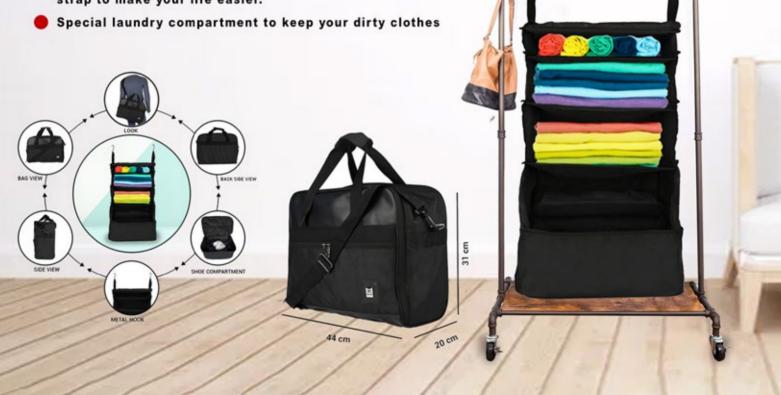

## Laptop Bag with Laptop Stand (V001)

 Easy to carry handle with adjustable shoulder strap to make your life easier.

Special laundry compartment to keep your dirty clothes