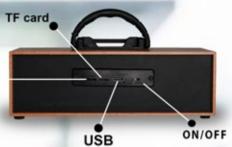

## Classic Wooden Speaker Mix Color MS-WS-004

## Standard Wooden Speaker Mix Color MS-WS-005

## Wireless Bluetooth Headphones MS-D93

- Lightweight & portable to carry anywhere with ease
- Shows real-time display of its battery on a Mobile phone
- Smart power saver mode for long-lasting battery life
- Comes with Aux, USB & TF card slots
- A perfect combination of value and style with super bass