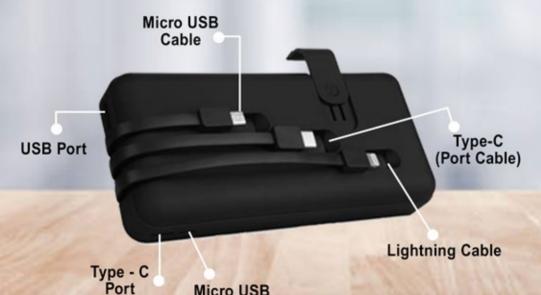

#### PRODUCT CATALOGUE

### **POWER BANKS**

#### 10000mAh Englow Powerbank (Black)















Output 2

Battery Indicators

> Input (Micro USB)

Output 1



#### 20000mAh Enduro Powerbank P0101













Micro USB Port



#### 5000mAh Palam XR S1 Powerbank





#### 100 @AD

#### QIPBS+ Powerbank (Black)















**Smart Dual Input** 



**USB Port Input** 







Has battery indicator that shows the status of a power bank and is made with high-resistance and durable material









#### 10 GAD 0

Encase+ Powerbank P0108











25 SO 75 100



Come with Cable Go Out Without Wire



**Numeric LED indicators** 





### **AUDIO**

## Classic Wooden Speaker Mix Color MS-WS-004





















## Standard Wooden Speaker Mix Color MS-WS-005























## Wireless Bluetooth Headphones MS-D93









- Lightweight & portable to carry anywhere with ease
- Shows real-time display of its battery on a Mobile phone
- Smart power saver mode for long-lasting battery life