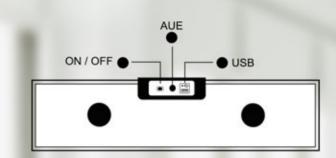

## Classic Wooden Speaker Mix Color MS-WS-004

## Standard Wooden Speaker Mix Color MS-WS-005