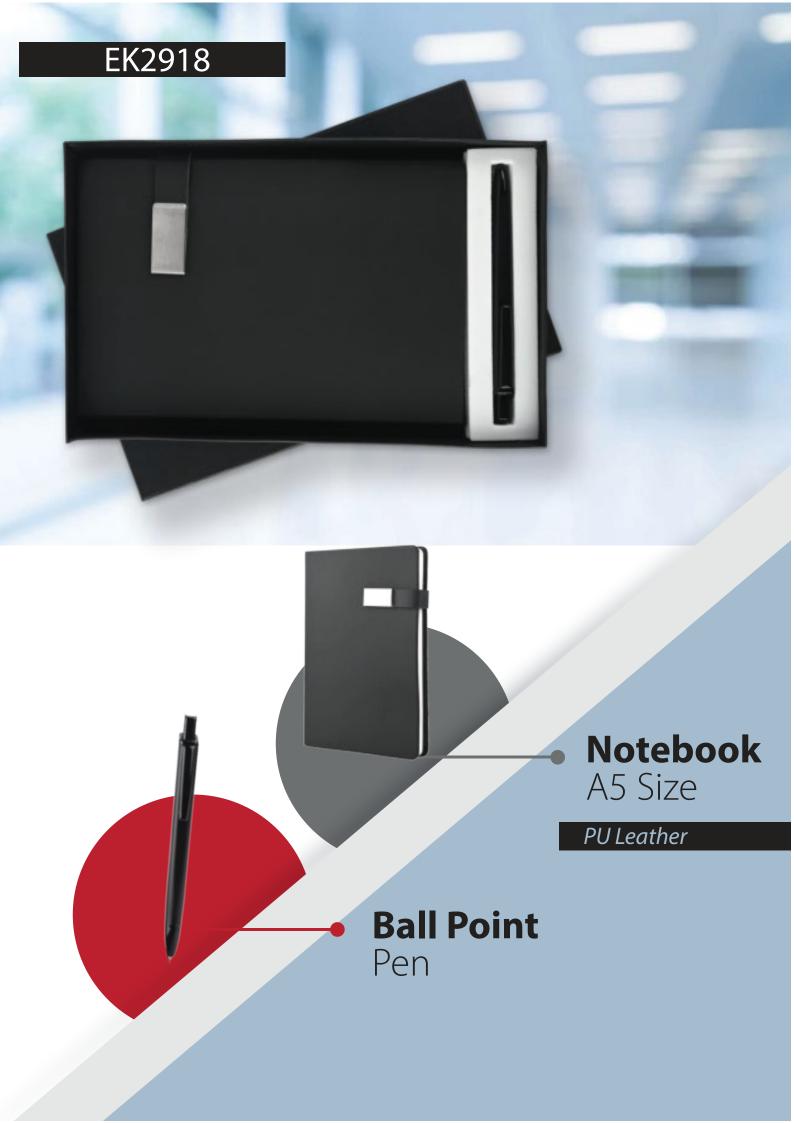

k Hanging Duffle Bag

High Quality and durable polyester material

Easy to carry handle with adjustable shoulder strap to make your life easier.



## Killer Classic Grey Duffle Bag





- Large Top Pocket For Clothes
  - Side Pocket For Shoes
  - Small Pocket In Front Side
- High Quality and durable polyester material

### Classic White Wildcraft Backpack

- The bag has dual compartments
- Side Fabric Bottle Pocket of mesh
- Padded back system for better back support & enhanced carrying
- Padded shoulder straps for comfort & ease of carrying
- Haul Loop and Multi-level Organizer









## Laptop Bag with Laptop Stand (V001)



 Easy to carry handle with adjustable shoulder strap to make your life easier.

Special laundry compartment to keep your dirty clothes









# GIFTSETS



















EK2942









### **Notebook**

A5 Size

Cardholder Compartments

### **Stainless Steel**

Keychain

## Stainless Steel

Business cardholder

Jute Finish

**Ball Point** Pen



Pen