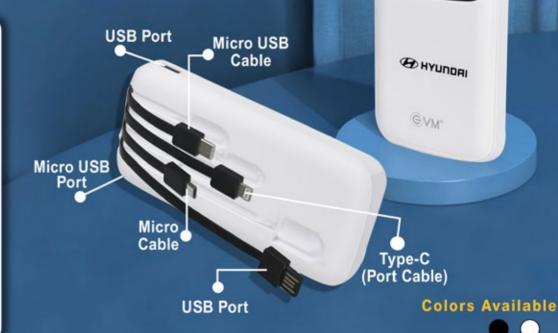

#### PRODUCT CATALOGUE

### **POWER BANKS**

#### 10000mAh Englow Powerbank (Black)















Output 2

Battery Indicators

> Input (Micro USB)

Output 1



#### 20000mAh Enduro Powerbank P0101













Micro USB Port



#### 5000mAh Palam XR S1 Powerbank





#### 100 @AD

#### QIPBS+ Powerbank (Black)















**Smart Dual Input** 



**USB Port Input** 







Has battery indicator that shows the status of a power bank and is made with high-resistance and durable material









#### 10 GAD 0

Encase+ Powerbank P0108











25 SO 75 100



Come with Cable Go Out Without Wire



**Numeric LED indicators** 





### **AUDIO**

## Classic Wooden Speaker Mix Color MS-WS-004





















## Standard Wooden Speaker Mix Color MS-WS-005























## Wireless Bluetooth Headphones MS-D93









- Lightweight & portable to carry anywhere with ease
- Shows real-time display of its battery on a Mobile phone
- Smart power saver mode for long-lasting battery life
- Comes with Aux, USB & TF card slots
- A perfect combination of value and style with super bass



#### Beat Aroma Wireless Neckband EK3906



























### Aroma Union True Wireless Earbuds White (EK3903)



## Aroma Rifle True Wireless Earbuds EK3905



## DRINKWARE

# Trendy Temperature (WHITE BOX)



### Red Glossy (EK3209)



# Elegant Black Sipper (EK3207)



# Stylish Black Sipper (EK3201)



## White S