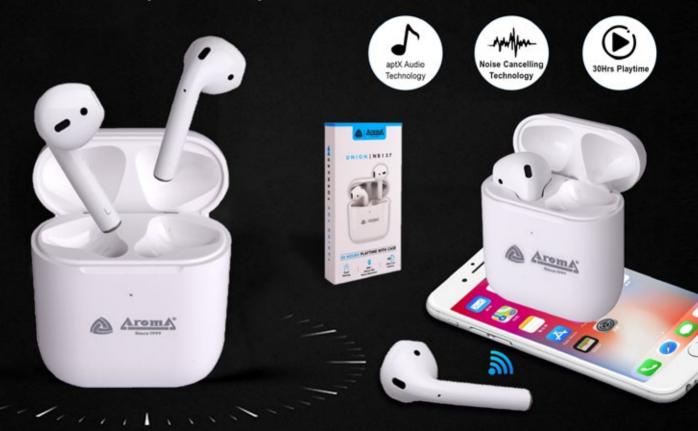

wer bank and is made with high-resistance and durable material









#### 10 GAD 0

Encase+ Powerbank P0108











25 SO 75 100



Come with Cable Go Out Without Wire



**Numeric LED indicators** 





### **AUDIO**

## Classic Wooden Speaker Mix Color MS-WS-004





















## Standard Wooden Speaker Mix Color MS-WS-005























## Wireless Bluetooth Headphones MS-D93









- Lightweight & portable to carry anywhere with ease
- Shows real-time display of its battery on a Mobile phone
- Smart power saver mode for long-lasting battery life
- Comes with Aux, USB & TF card slots
- A perfect combination of value and style with super bass



#### Beat Aroma Wireless Neckband EK3906



























### Aroma Union True Wireless Earbuds White (EK3903)



## Aroma Rifle True Wireless Earbuds EK3905



## DRINKWARE

# Trendy Temperature (WHITE BOX)



### Red Glossy (EK3209)



# Elegant Black Sipper (EK3207)



# Stylish Black Sipper (EK3201)



## White Stainless Steel Sipper (EK3205)



## Trendy Silver (White Box)



## Sturdy Black Sipper (EK3206)



#### Double Wall White Stainless Steel Vacuum Flask



### Classic Stainless Steel (EK3202)



### Stylish & Durable Bamboo Flask



- The bottle can be used to store water in the refrigerator/ freezer
  - It can be carried to office, gym, and in the traveling as well
- Ideal for corporate gifting suitable to all industries
- Customizable bottle with ample space for printing logo or quote

### Stainless Steel Vacuum Cup







**COLOUR OPTION** 



#### **KEY FEATURES**

- Premium quality