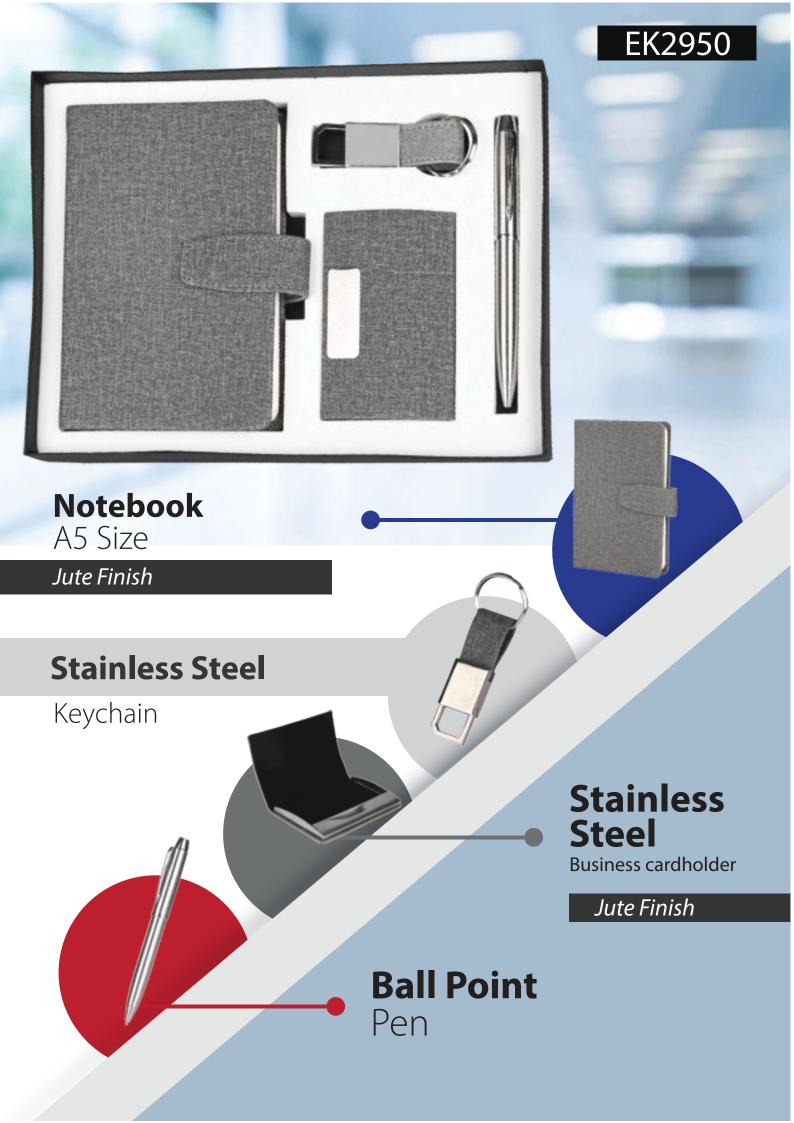

# GIFTSETS

EK2942

### **Notebook**

A5 Size

Cardholder Compartments

### **Stainless Steel**

Keychain

## Stainless Steel

Business cardholder

Jute Finish

**Ball Point** Pen

Pen