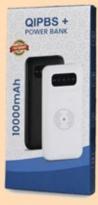

#### QIPBS+ Powerbank (Black)

**Smart Dual Input** 

**USB Port Input** 

Has battery indicator that shows the status of a power bank and is made with high-resistance and durable material