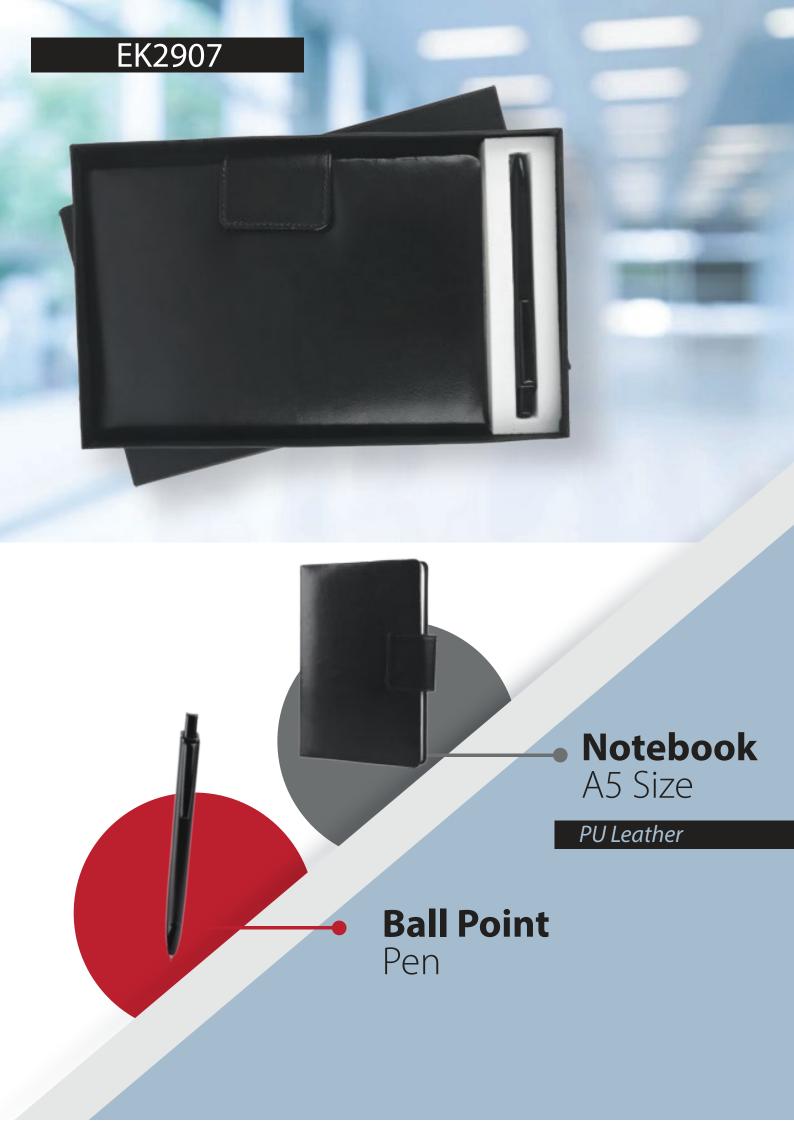

Black Hanging Duffle Bag

High Quality and durable polyester material

Easy to carry handle with adjustable shoulder strap to make your life easier.



## Killer Classic Grey Duffle Bag





- Large Top Pocket For Clothes
  - Side Pocket For Shoes
  - Small Pocket In Front Side
- High Quality and durable polyester material

### Classic White Wildcraft Backpack

- The bag has dual compartments
- Side Fabric Bottle Pocket of mesh
- Padded back system for better back support & enhanced carrying
- Padded shoulder straps for comfort & ease of carrying
- Haul Loop and Multi-level Organizer









## Laptop Bag with Laptop Stand (V001)



 Easy to carry handle with adjustable shoulder strap to make your life easier.

Special laundry compartment to keep your dirty clothes









# GIFTSETS



















EK2942









### **Notebook**

A5 Size

Cardholder Compartments

### **Stainless Steel**

Keychain

## Stainless Steel

Business cardholder

Jute Finish

**Ball Point** Pen



Pen