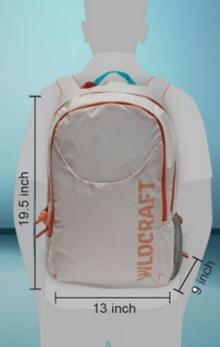

### Classic White Wildcraft Backpack

- The bag has dual compartments
- Side Fabric Bottle Pocket of mesh
- Padded back system for better back support & enhanced carrying
- Padded shoulder straps for comfort & ease of carrying
- Haul Loop and Multi-level Organizer