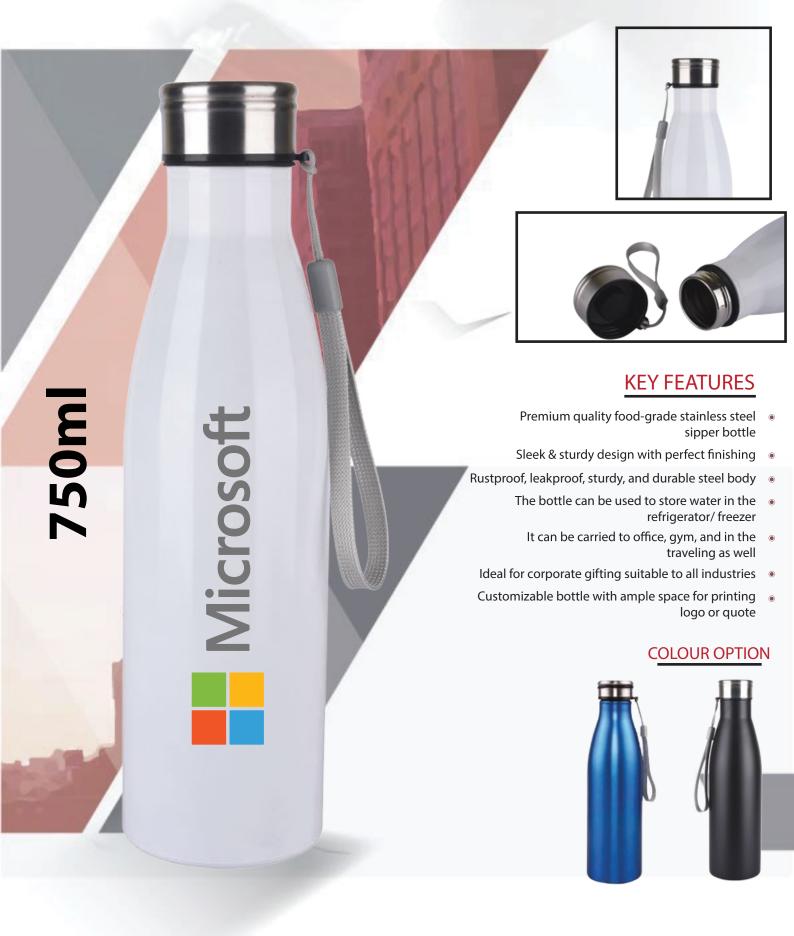

oden Speaker Mix Color MS-WS-004





















## Standard Wooden Speaker Mix Color MS-WS-005























## Wireless Bluetooth Headphones MS-D93









- Lightweight & portable to carry anywhere with ease
- Shows real-time display of its battery on a Mobile phone
- Smart power saver mode for long-lasting battery life
- Comes with Aux, USB & TF card slots
- A perfect combination of value and style with super bass



#### Beat Aroma Wireless Neckband EK3906



























### Aroma Union True Wireless Earbuds White (EK3903)



## Aroma Rifle True Wireless Earbuds EK3905



## DRINKWARE

# Trendy Temperature (WHITE BOX)



### Red Glossy (EK3209)



# Elegant Black Sipper (EK3207)



# Stylish Black Sipper (EK3201)



## White Stainless Steel Sipper (EK3205)



## Trendy Silver (White Box)



## Sturdy Black Sipper (EK3206)



#### Double Wall White Stainless Steel Vacuum Flask



### Classic Stainless Steel (EK3202)



### Stylish & Durable Bamboo Flask



- The bottle can be used to store water in the refrigerator/ freezer
  - It can be carried to office, gym, and in the traveling as well
- Ideal for corporate gifting suitable to all industries
- Customizable bottle with ample space for printing logo or quote

### Stainless Steel Vacuum Cup







**COLOUR OPTION** 



#### **KEY FEATURES**

- Premium quality 304-grade stainless steel double walled insulated vacuum flask
- Sleek & sturdy design with perfect finishing
- Rustproof, leakproof, sturdy, and durable steel body
  - Ideal for hot & cold liquids to keep them at the same temperature fo