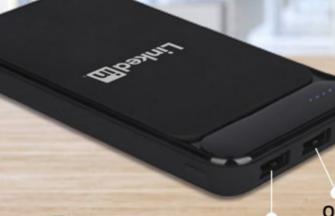

#### QIPBS+ Powerbank (Black)

**Smart Dual Input** 

**USB Port Input** 

Has battery indicator that shows the status of a power bank and is made with high-resistance and durable material