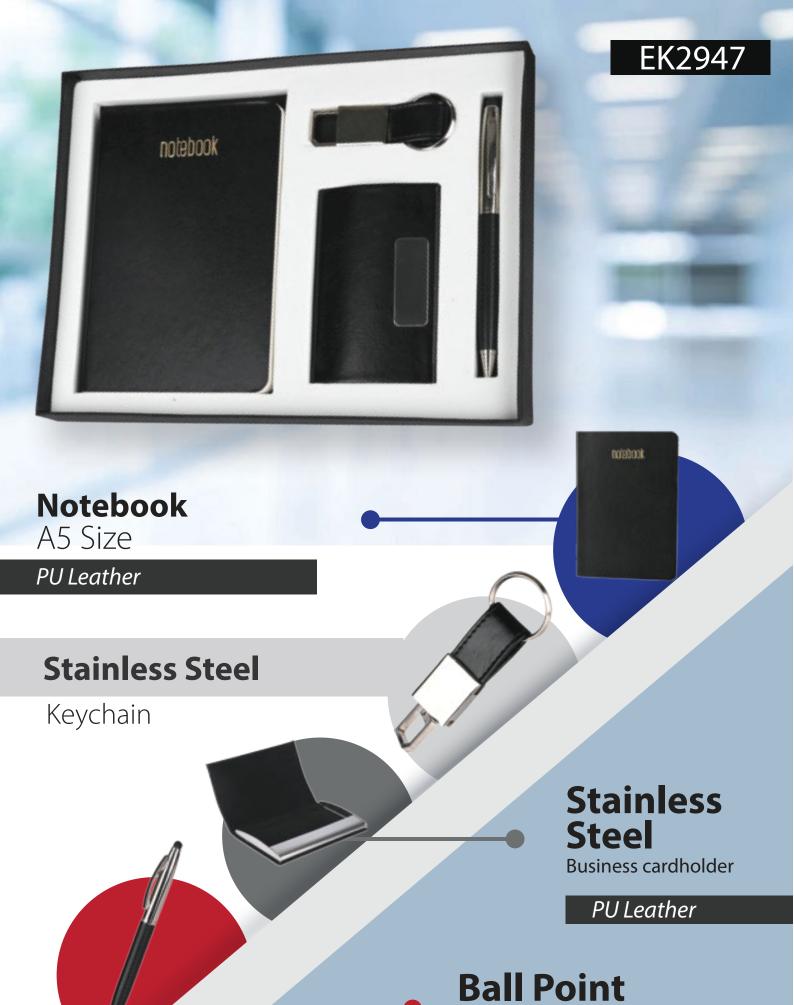

# GIFTSETS

EK2942

### **Notebook**

A5 Size

Cardholder Compartments

### **Stainless Steel**

Keychain

## Stainless Steel

Business cardholder

Jute Finish

**Ball Point** Pen

Pen