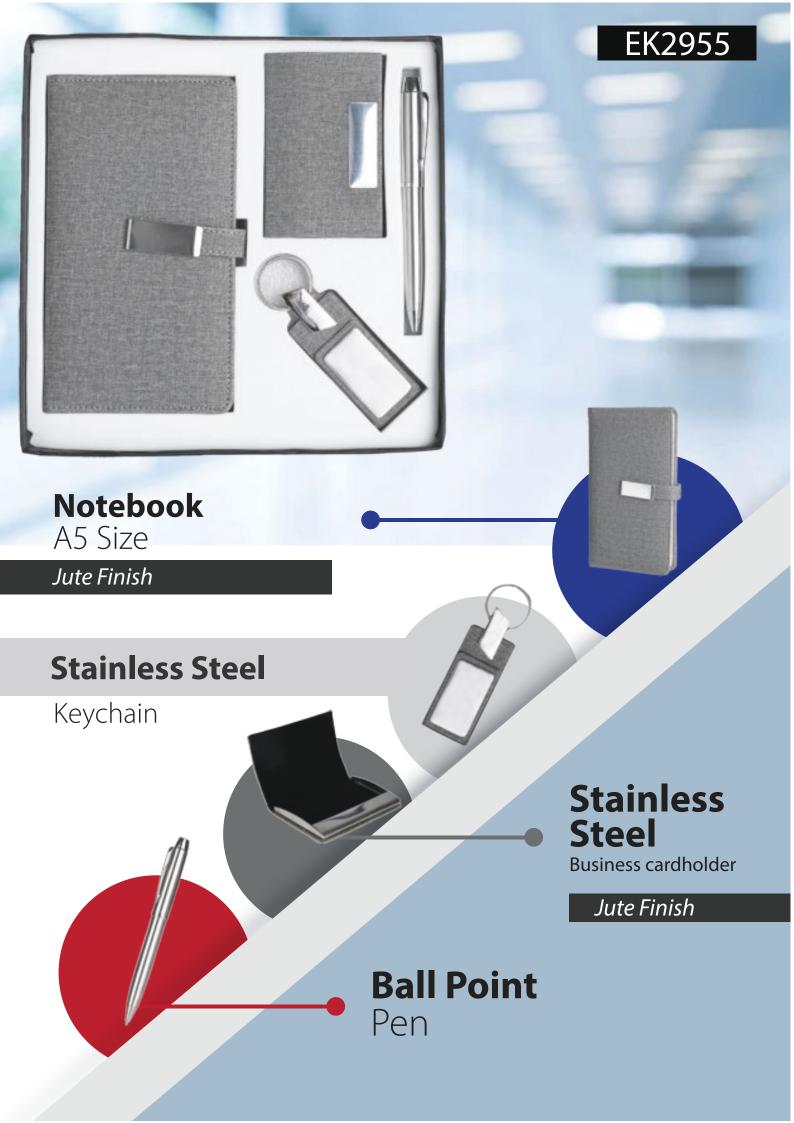

# GIFTSETS

EK2942

### **Notebook**

A5 Size

Cardholder Compartments

### **Stainless Steel**

Keychain

## Stainless Steel

Business cardholder

Jute Finish

**Ball Point** Pen

Pen