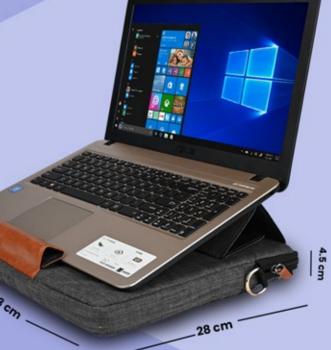

## Laptop Bag with Laptop Stand (V001)

 Easy to carry handle with adjustable shoulder strap to make your life easier.

Special laundry compartment to keep your dirty clothes