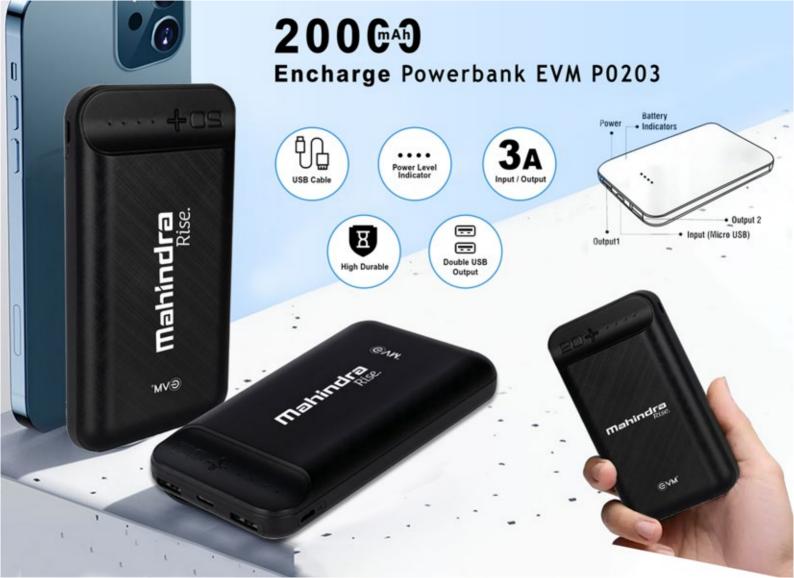

#### 10000mAh Englow Powerbank (Black)

Output 2

Battery Indicators

> Input (Micro USB)

Output 1