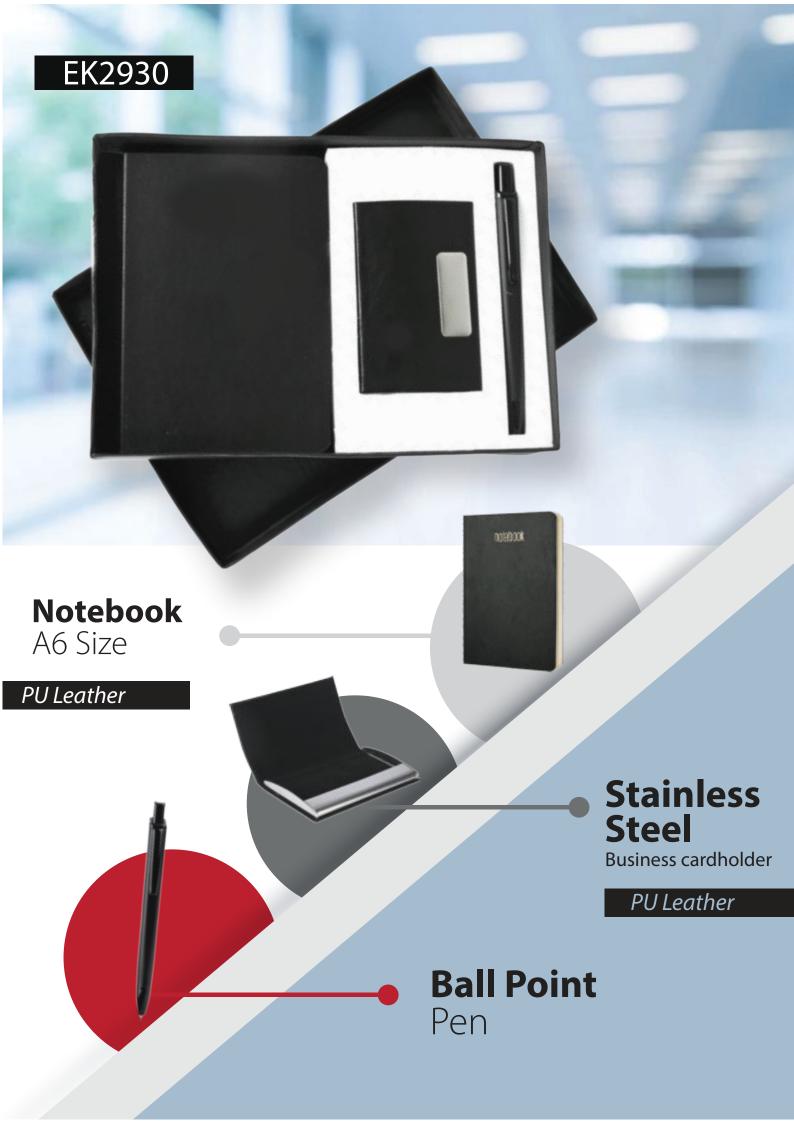

Hanging Duffle Bag

High Quality and durable polyester material

Easy to carry handle with adjustable shoulder strap to make your life easier.



## Killer Classic Grey Duffle Bag





- Large Top Pocket For Clothes
  - Side Pocket For Shoes
  - Small Pocket In Front Side
- High Quality and durable polyester material

### Classic White Wildcraft Backpack

- The bag has dual compartments
- Side Fabric Bottle Pocket of mesh
- Padded back system for better back support & enhanced carrying
- Padded shoulder straps for comfort & ease of carrying
- Haul Loop and Multi-level Organizer









## Laptop Bag with Laptop Stand (V001)



 Easy to carry handle with adjustable shoulder strap to make your life easier.

Special laundry compartment to keep your dirty clothes









# GIFTSETS



















EK2942









### **Notebook**

A5 Size

Cardholder Compartments

### **Stainless Steel**

Keychain

## Stainless Steel

Business cardholder

Jute Finish

**Ball Point** Pen



Pen