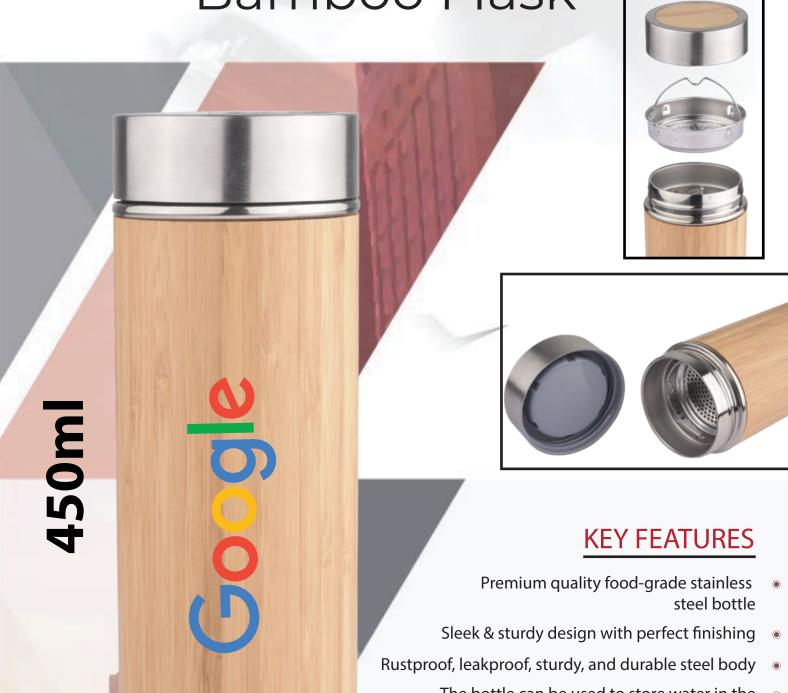

### Stylish & Durable Bamboo Flask

- The bottle can be used to store water in the refrigerator/ freezer
  - It can be carried to office, gym, and in the traveling as well
- Ideal for corporate gifting suitable to all industries
- Customizable bottle with ample space for printing logo or quote