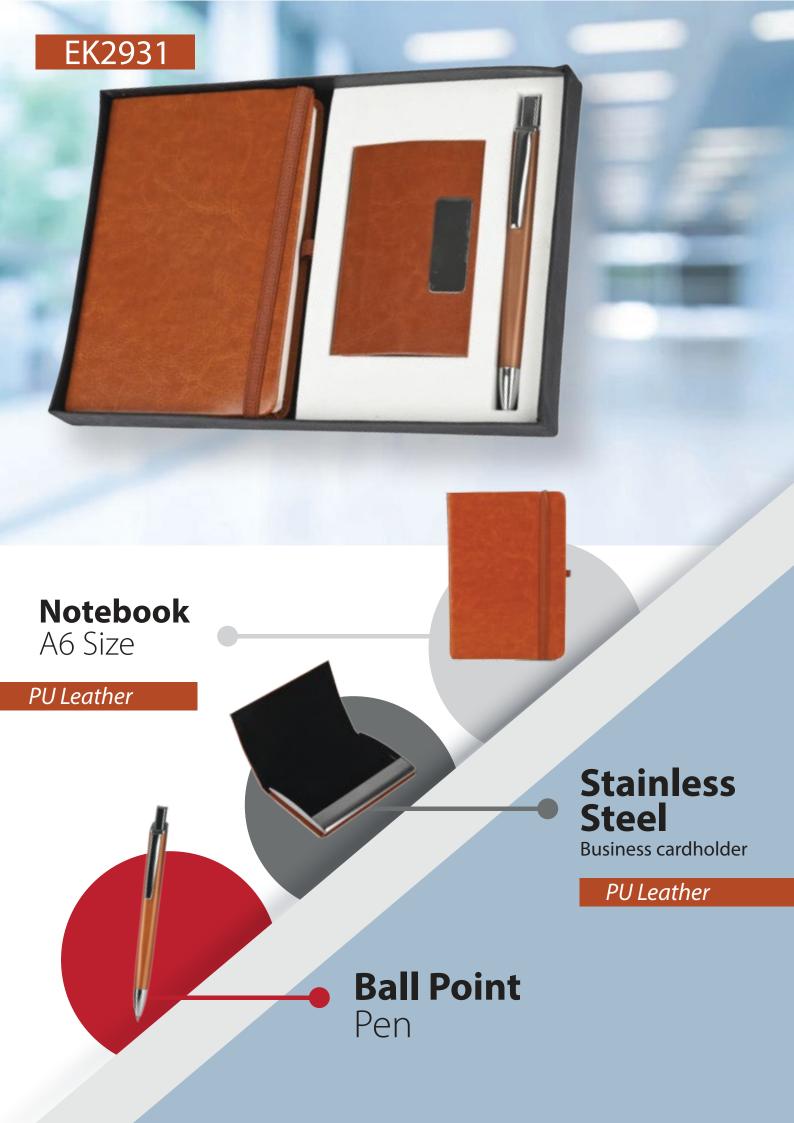

nging Duffle Bag

High Quality and durable polyester material

Easy to carry handle with adjustable shoulder strap to make your life easier.



## Killer Classic Grey Duffle Bag





- Large Top Pocket For Clothes
  - Side Pocket For Shoes
  - Small Pocket In Front Side
- High Quality and durable polyester material

### Classic White Wildcraft Backpack

- The bag has dual compartments
- Side Fabric Bottle Pocket of mesh
- Padded back system for better back support & enhanced carrying
- Padded shoulder straps for comfort & ease of carrying
- Haul Loop and Multi-level Organizer









## Laptop Bag with Laptop Stand (V001)



 Easy to carry handle with adjustable shoulder strap to make your life easier.

Special laundry compartment to keep your dirty clothes









# GIFTSETS



















EK2942









### **Notebook**

A5 Size

Cardholder Compartments

### **Stainless Steel**

Keychain

## Stainless Steel

Business cardholder

Jute Finish

**Ball Point** Pen



Pen