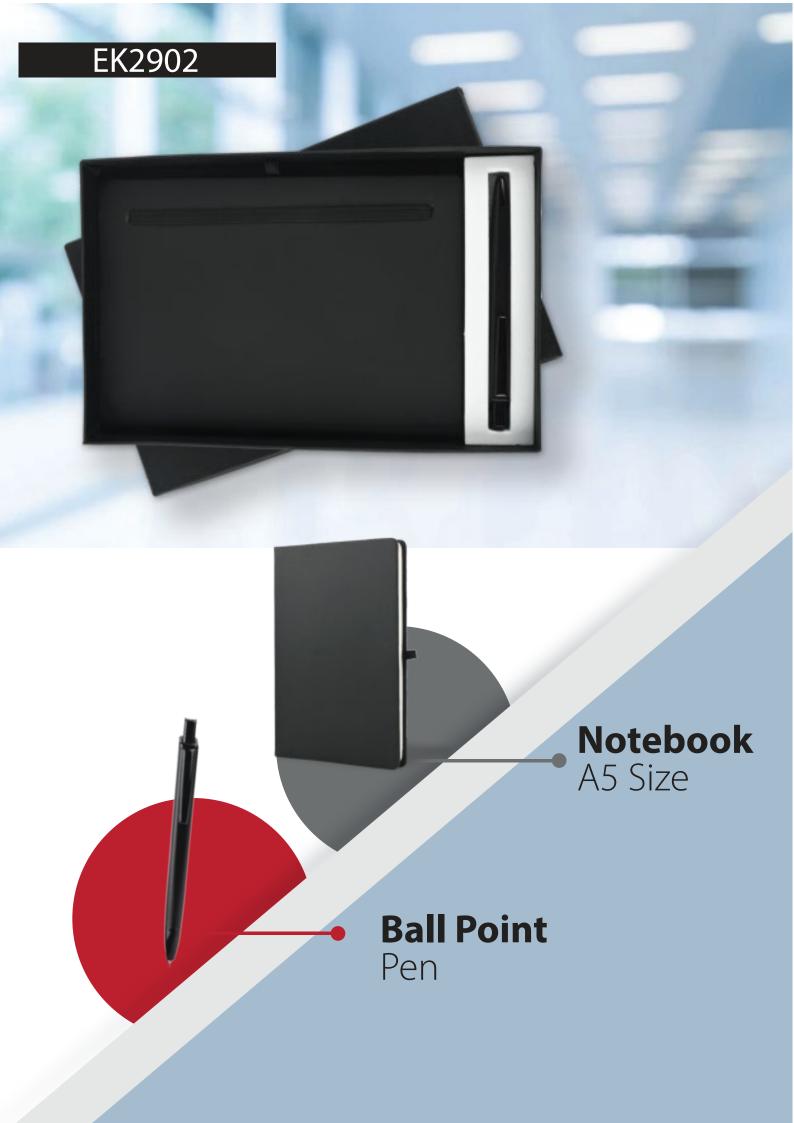

r Black Hanging Duffle Bag

High Quality and durable polyester material

Easy to carry handle with adjustable shoulder strap to make your life easier.



## Killer Classic Grey Duffle Bag





- Large Top Pocket For Clothes
  - Side Pocket For Shoes
  - Small Pocket In Front Side
- High Quality and durable polyester material

### Classic White Wildcraft Backpack

- The bag has dual compartments
- Side Fabric Bottle Pocket of mesh
- Padded back system for better back support & enhanced carrying
- Padded shoulder straps for comfort & ease of carrying
- Haul Loop and Multi-level Organizer









## Laptop Bag with Laptop Stand (V001)



 Easy to carry handle with adjustable shoulder strap to make your life easier.

Special laundry compartment to keep your dirty clothes









# GIFTSETS



















EK2942









### **Notebook**

A5 Size

Cardholder Compartments

### **Stainless Steel**

Keychain

## Stainless Steel

Business cardholder

Jute Finish

**Ball Point** Pen



Pen