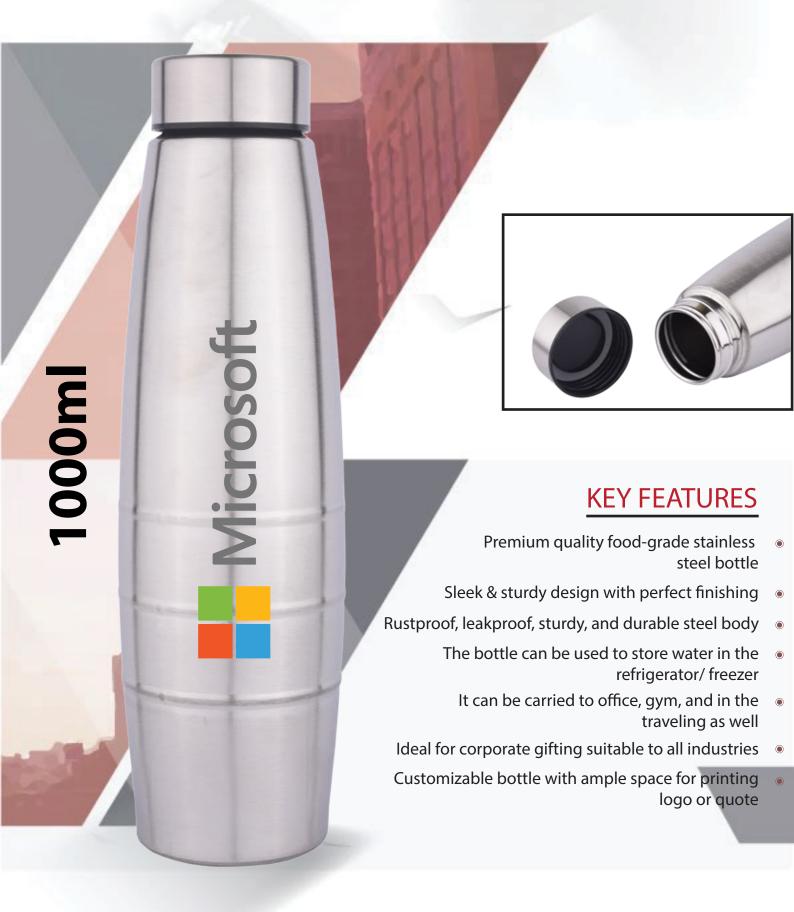

#### **KEY FEATURES**

- Premium quality 304-grade stainless steel double walled insulated vacuum flask
- Sleek & sturdy design with perfect finishing
- Rustproof, leakproof, sturdy, and durable steel body
  - Ideal for hot & cold liquids to keep them at the same temperature for a long time
- Spill-proof stainless steel cap convertible into a cup
- Perfect for corporate gifting suitable to all industries
  - Customizable bottle with ample space for printing logo or quote