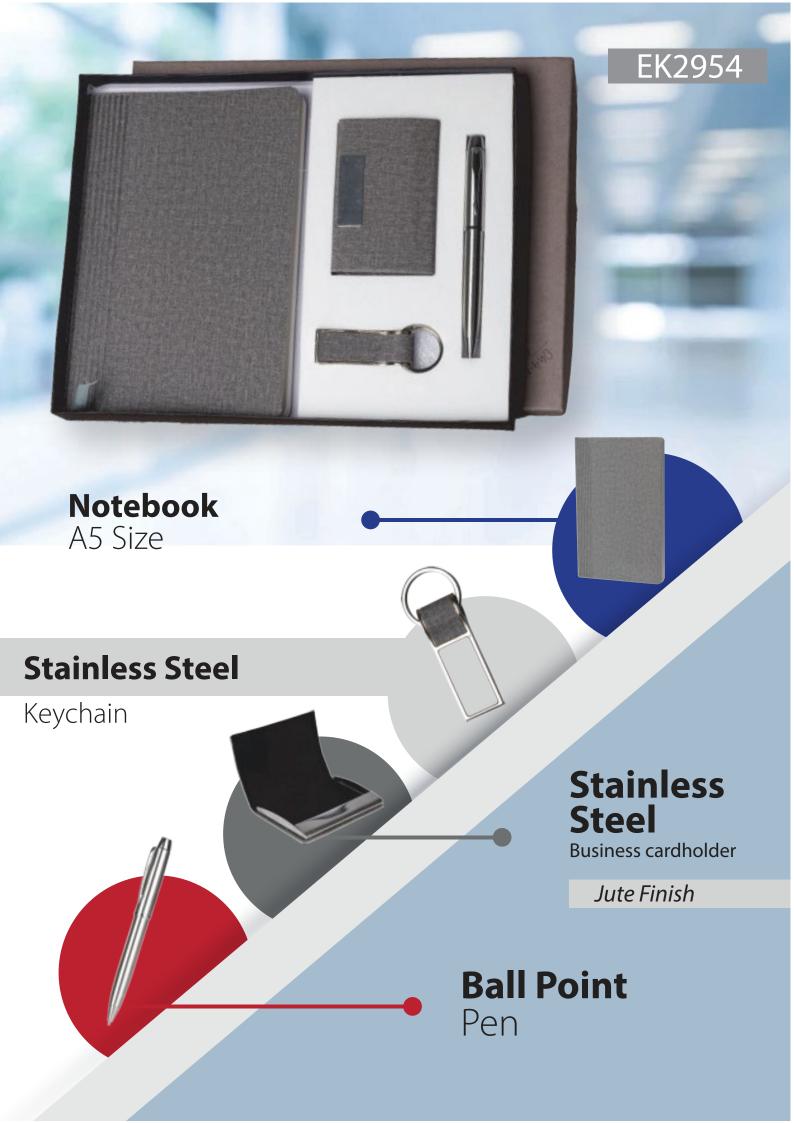

### **Notebook**

A5 Size

Cardholder Compartments

### **Stainless Steel**

Keychain

## Stainless Steel

Business cardholder

Jute Finish

**Ball Point** Pen

Pen