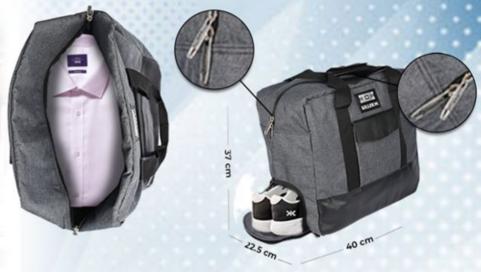

#### Killer Black Hanging Duffle Bag

High Quality and durable polyester material

Easy to carry handle with adjustable shoulder strap to make your life easier.