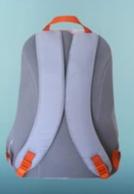

### Classic White Wildcraft Backpack

- The bag has dual compartments
- Side Fabric Bottle Pocket of mesh
- Padded back system for better back support & enhanced carrying
- Padded shoulder straps for comfort & ease of carrying
- Haul Loop and Multi-level Organizer