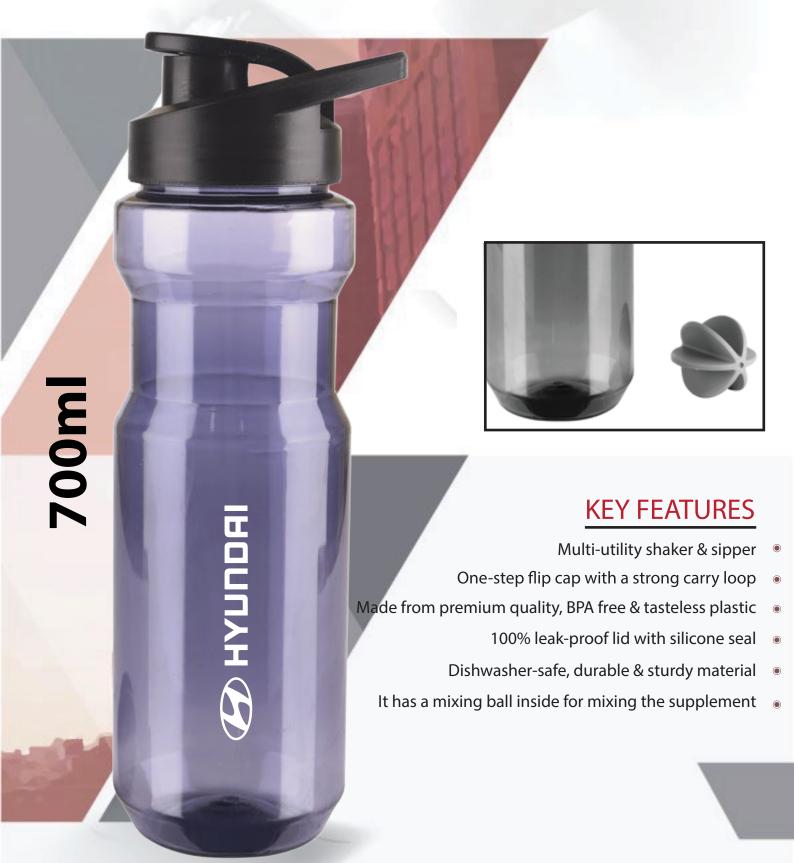

s to keep them at the same temperature for a long time
- Spill-proof stainless steel cap convertible into a cup
- Perfect for corporate gifting suitable to all industries
  - Customizable bottle with ample space for printing logo or quote

## Beige Vacuum Flask Gift Set (with 3 Cups)





#### **KEY FEATURES**

- Premium quality stainless steel vacuum flask
  - Sleek & sturdy design with matte-finishing
  - Rustproof, leakproof, odorless, and durable steel body
- 500ml vacuum flask keeping beverages hot or cold for 12 hours
- Set contains 3 stylish stainless steel cups with matte finishing
  - Customizable bottle with ample space for printing logo or quote

#### Black Matte-finished Stainless Steel (White Box)



## Glass Bottle with Infuser & Green Tea Set



# Aqua Shaker (MIX COLOURS)



# Mini Shaker (MIX COLOURS)



## **BAGS**

#### Killer Black Hanging Duffle Bag

High Quality and durable polyester material

Easy to carry handle with adjustable shoulder strap to make your life easier.



## Killer Classic Grey Duffle Bag





- Large Top Pocket For Clothes
  - Side Pocket For Shoes
  - Small Pocket In Front Side
- High Quality and durable polyester material

### Classic White Wildcraft Backpack

- The bag has dual compartments
- Side Fabric Bottle Pocket of mesh
- Padded back system for better back support & enhanced carrying
- Padded shoulder straps for comfort & ease of carrying
- Haul Loop and Multi-level Organizer









## Laptop Bag with Laptop Stand (V001)



 Easy to carry handle with adjustable shoulder strap to make your life easier.

Special laundry comp