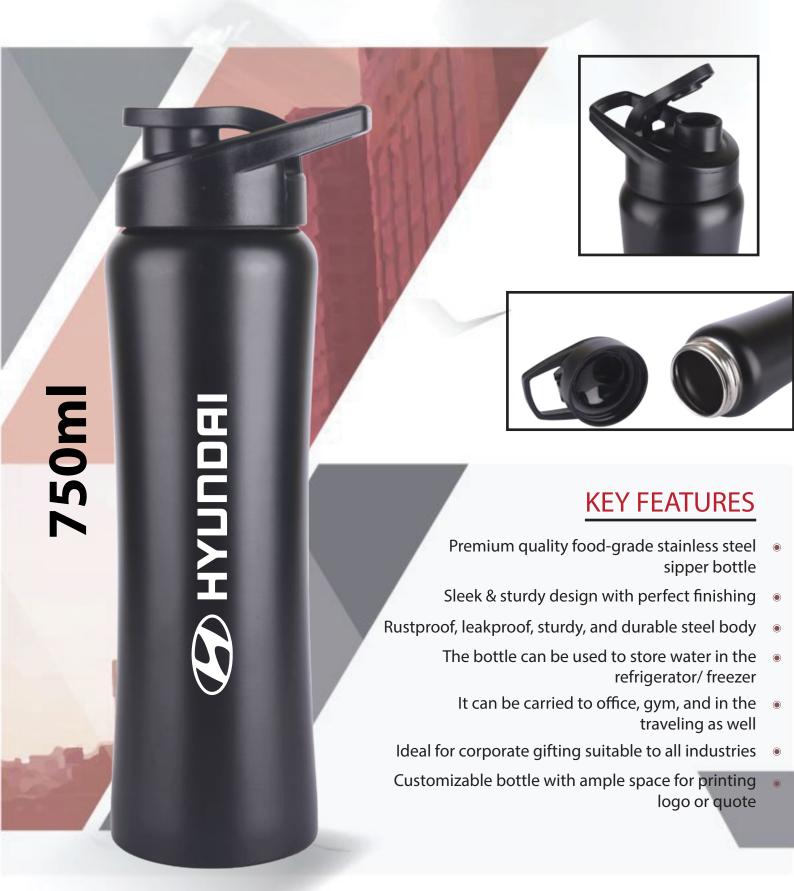

t Without Wire



**Numeric LED indicators** 





### **AUDIO**

## Classic Wooden Speaker Mix Color MS-WS-004





















## Standard Wooden Speaker Mix Color MS-WS-005























## Wireless Bluetooth Headphones MS-D93









- Lightweight & portable to carry anywhere with ease
- Shows real-time display of its battery on a Mobile phone
- Smart power saver mode for long-lasting battery life
- Comes with Aux, USB & TF card slots
- A perfect combination of value and style with super bass



#### Beat Aroma Wireless Neckband EK3906



























### Aroma Union True Wireless Earbuds White (EK3903)



## Aroma Rifle True Wireless Earbuds EK3905



## DRINKWARE

# Trendy Temperature (WHITE BOX)



### Red Glossy (EK3209)



# Elegant Black Sipper (EK3207)



# Stylish Black Sipper (EK3201)



## White Stainless Steel Sipper (EK3205)



## Trendy Silver (White Box)



## Sturdy Black Sipper (EK3206)



#### Double Wall White Stainless Steel Vacuum Flask



### Classic Stainless Steel (EK3202)



### Stylish & Durable Bamboo Flask



- The bottle can be used to store water in the refrigerator/ freezer
  - It can be carried to office, gym, and in the traveling as well
- Ideal for corporate gifting suitable to all industries
- Customizable bottle with ample space for printing logo or quote

### Stainless Steel Vacuum Cup







**COLOUR OPTION** 



#### **KEY FEATURES**

- Premium quality 304-grade stainless steel double walled insulated vacuum flask
- Sleek & sturdy design with perfect finishing
- Rustproof, leakproof, sturdy, and durable stee