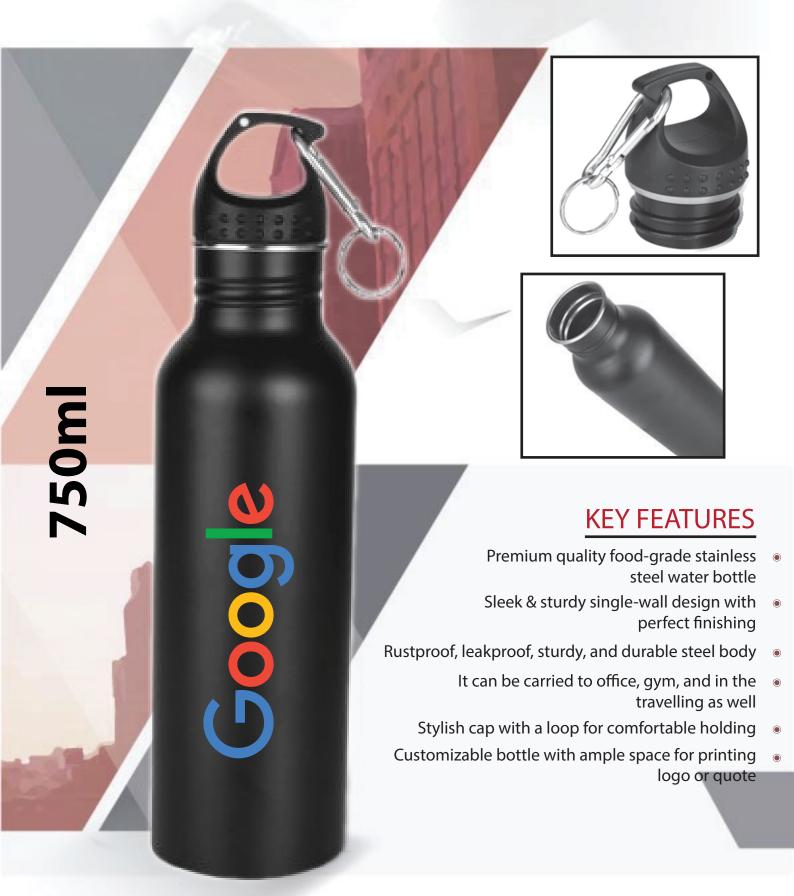

roof, leakproof, sturdy, and durable steel body
  - Ideal for hot & cold liquids to keep them at the same temperature for a long time
- Spill-proof stainless steel cap convertible into a cup
- Perfect for corporate gifting suitable to all industries
  - Customizable bottle with ample space for printing logo or quote

## Beige Vacuum Flask Gift Set (with 3 Cups)





#### **KEY FEATURES**

- Premium quality stainless steel vacuum flask
  - Sleek & sturdy design with matte-finishing
  - Rustproof, leakproof, odorless, and durable steel body
- 500ml vacuum flask keeping beverages hot or cold for 12 hours
- Set contains 3 stylish stainless steel cups with matte finishing
  - Customizable bottle with ample space for printing logo or quote

#### Black Matte-finished Stainless Steel (White Box)



## Glass Bottle with Infuser & Green Tea Set



# Aqua Shaker (MIX COLOURS)



# Mini Shaker (MIX COLOURS)



## **BAGS**

#### Killer Black Hanging Duffle Bag

High Quality and durable polyester material

Easy to carry handle with adjustable shoulder strap to make your life easier.



## Killer Classic Grey Duffle Bag





- Large Top Pocket For Clothes
  - Side Pocket For Shoes
  - Small Pocket In Front Side
- High Quality and durable polyester material

### Classic White Wildcraft Backpack

- The bag has dual compartments
- Side Fabric Bottle Pocket of mesh
- Padded back system for better back support & enhanced carrying
- Padded shoulder straps for comfort & ease of carrying
- Haul Loop and Multi-level Organizer









## Laptop Bag with Laptop Stand (V001)



 Easy to carry handle