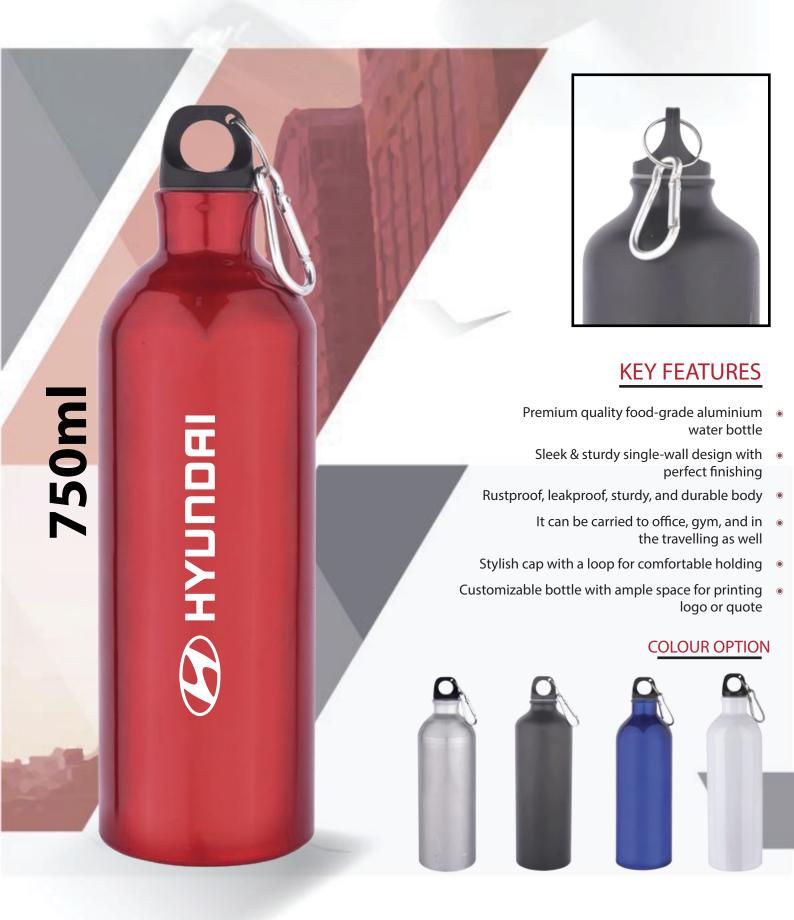

SO 75 100



Come with Cable Go Out Without Wire



**Numeric LED indicators** 





### **AUDIO**

## Classic Wooden Speaker Mix Color MS-WS-004





















## Standard Wooden Speaker Mix Color MS-WS-005























## Wireless Bluetooth Headphones MS-D93









- Lightweight & portable to carry anywhere with ease
- Shows real-time display of its battery on a Mobile phone
- Smart power saver mode for long-lasting battery life
- Comes with Aux, USB & TF card slots
- A perfect combination of value and style with super bass



#### Beat Aroma Wireless Neckband EK3906



























### Aroma Union True Wireless Earbuds White (EK3903)



## Aroma Rifle True Wireless Earbuds EK3905



## DRINKWARE

# Trendy Temperature (WHITE BOX)



### Red Glossy (EK3209)



# Elegant Black Sipper (EK3207)



# Stylish Black Sipper (EK3201)



## White Stainless Steel Sipper (EK3205)



## Trendy Silver (White Box)



## Sturdy Black Sipper (EK3206)



#### Double Wall White Stainless Steel Vacuum Flask



### Classic Stainless Steel (EK3202)



### Stylish & Durable Bamboo Flask



- The bottle can be used to store water in the refrigerator/ freezer
  - It can be carried to office, gym, and in the traveling as well
- Ideal for corporate gifting suitable to all industries
- Customizable bottle with ample space for printing logo or quote

### Stainless Steel Vacuum Cup







**COLOUR OPTION** 



#### **KEY FEATURES**

- Premium quality 304-grade stainless steel double walled insulated vacuum flask
- Sleek & sturdy design with perfect finishing
- Rustproof,