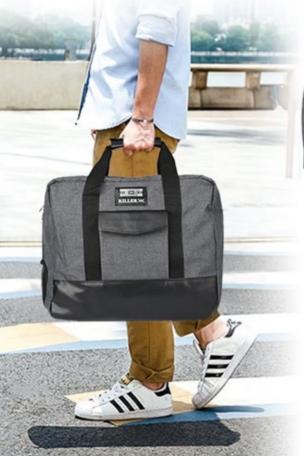

#### Killer Black Hanging Duffle Bag

High Quality and durable polyester material

Easy to carry handle with adjustable shoulder strap to make your life easier.