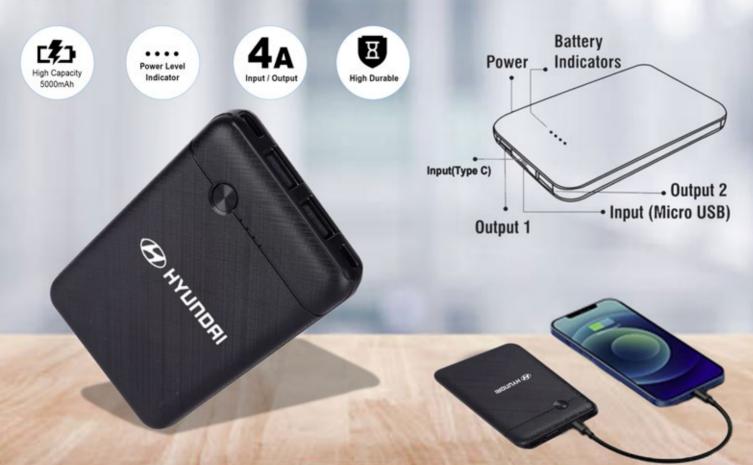

#### PRODUCT CATALOGUE

### **POWER BANKS**

#### 10000mAh Englow Powerbank (Black)















Output 2

Battery Indicators

> Input (Micro USB)

Output 1



#### 20000mAh Enduro Powerbank P0101













Micro USB Port



#### 5000mAh Palam XR S1 Powerbank





#### 100 @AD

#### QIPBS+ Powerbank (Black)















**Smart Dual Input** 



**USB Port Input** 







Has battery indicator that shows the status of a power bank and is made with high-resistance and durable material









#### 10 GAD 0

Encase+ Powerbank P0108











25 SO 75 100



Come with Cable Go Out Without Wire



**Numeric LED indicators** 





### **AUDIO**

## Classic Wooden Speaker Mix Color MS-WS-004





















## Standard Wooden Speaker Mix Color MS-WS-005























## Wireless Bluetooth Headphones MS-D93









- Lightweight & portable to carry anywhere with ease
- Shows real-time display of its battery on a Mobile phone
- Smart power saver mode for long-lasting battery life
- Comes with Aux, USB & TF card slots
- A perfect combin