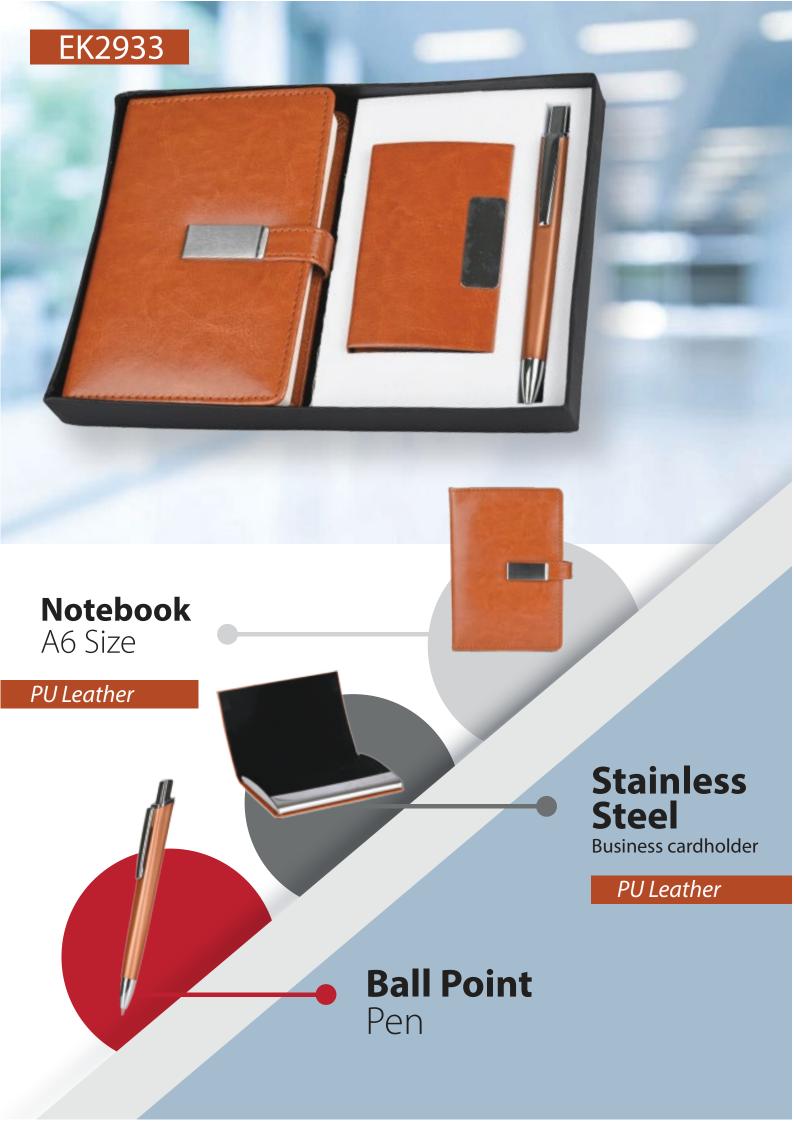

ing Duffle Bag

High Quality and durable polyester material

Easy to carry handle with adjustable shoulder strap to make your life easier.



## Killer Classic Grey Duffle Bag





- Large Top Pocket For Clothes
  - Side Pocket For Shoes
  - Small Pocket In Front Side
- High Quality and durable polyester material

### Classic White Wildcraft Backpack

- The bag has dual compartments
- Side Fabric Bottle Pocket of mesh
- Padded back system for better back support & enhanced carrying
- Padded shoulder straps for comfort & ease of carrying
- Haul Loop and Multi-level Organizer









## Laptop Bag with Laptop Stand (V001)



 Easy to carry handle with adjustable shoulder strap to make your life easier.

Special laundry compartment to keep your dirty clothes









# GIFTSETS



















EK2942









### **Notebook**

A5 Size

Cardholder Compartments

### **Stainless Steel**

Keychain

## Stainless Steel

Business cardholder

Jute Finish

**Ball Point** Pen



Pen