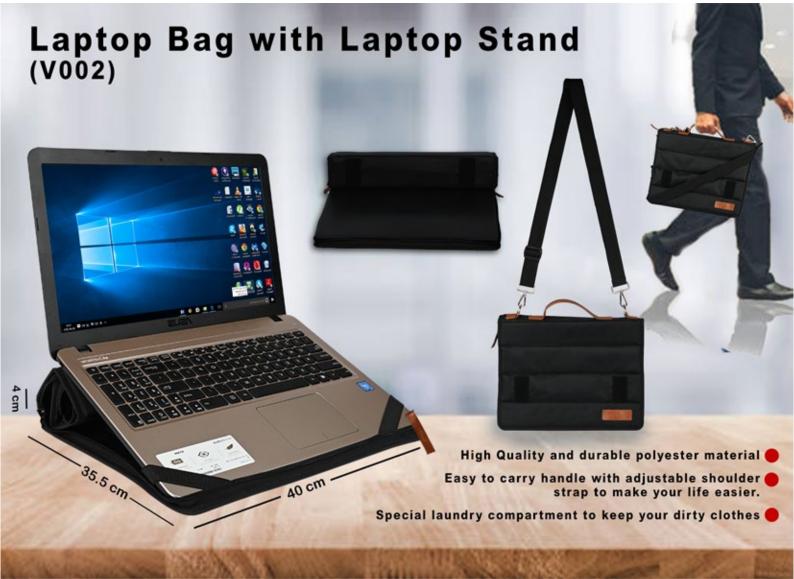

## Laptop Bag with Laptop Stand (V001)

 Easy to carry handle with adjustable shoulder strap to make your life easier.

Special laundry compartment to keep your dirty clothes