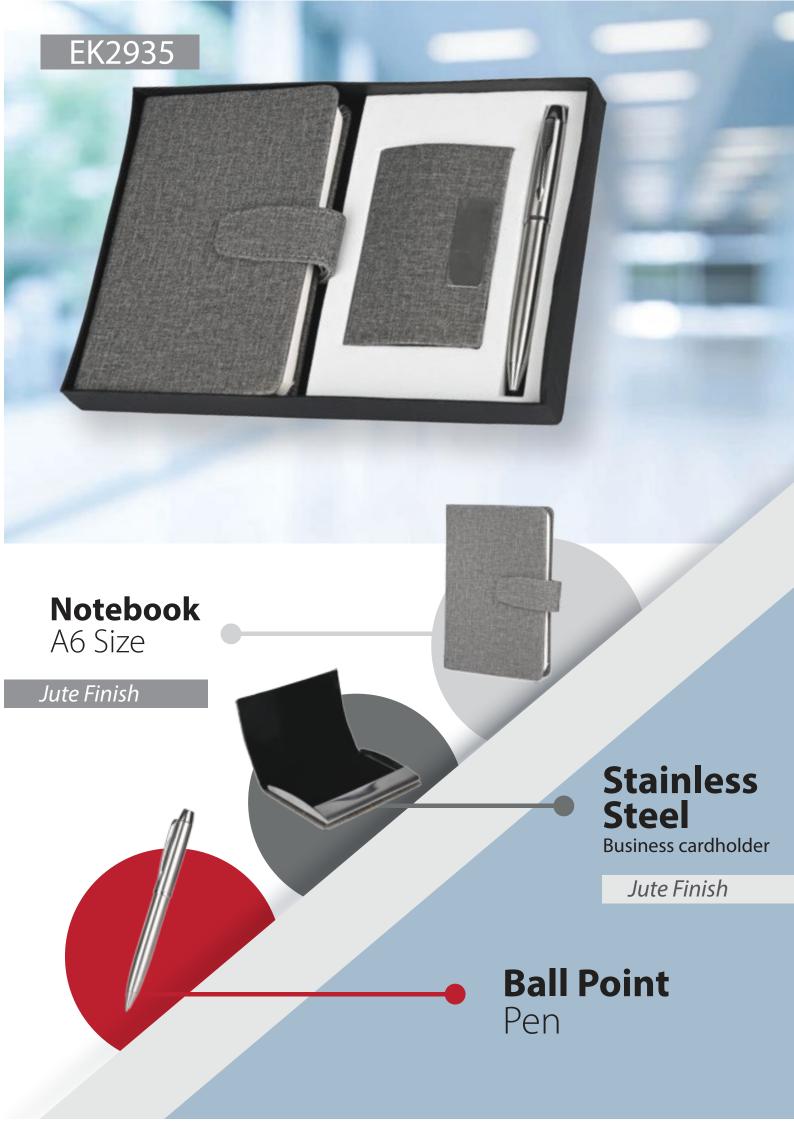

g Duffle Bag

High Quality and durable polyester material

Easy to carry handle with adjustable shoulder strap to make your life easier.



## Killer Classic Grey Duffle Bag





- Large Top Pocket For Clothes
  - Side Pocket For Shoes
  - Small Pocket In Front Side
- High Quality and durable polyester material

### Classic White Wildcraft Backpack

- The bag has dual compartments
- Side Fabric Bottle Pocket of mesh
- Padded back system for better back support & enhanced carrying
- Padded shoulder straps for comfort & ease of carrying
- Haul Loop and Multi-level Organizer









## Laptop Bag with Laptop Stand (V001)



 Easy to carry handle with adjustable shoulder strap to make your life easier.

Special laundry compartment to keep your dirty clothes









# GIFTSETS



















EK2942









### **Notebook**

A5 Size

Cardholder Compartments

### **Stainless Steel**

Keychain

## Stainless Steel

Business cardholder

Jute Finish

**Ball Point** Pen



Pen