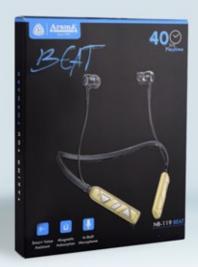

Port Input** 







Has battery indicator that shows the status of a power bank and is made with high-resistance and durable material









#### 10 GAD 0

Encase+ Powerbank P0108











25 SO 75 100



Come with Cable Go Out Without Wire



**Numeric LED indicators** 





### **AUDIO**

## Classic Wooden Speaker Mix Color MS-WS-004





















## Standard Wooden Speaker Mix Color MS-WS-005























## Wireless Bluetooth Headphones MS-D93









- Lightweight & portable to carry anywhere with ease
- Shows real-time display of its battery on a Mobile phone
- Smart power saver mode for long-lasting battery life
- Comes with Aux, USB & TF card slots
- A perfect combination of value and style with super bass



#### Beat Aroma Wireless Neckband EK3906



























### Aroma Union True Wireless Earbuds White (EK3903)



## Aroma Rifle True Wireless Earbuds EK3905



## DRINKWARE

# Trendy Temperature (WHITE BOX)



### Red Glossy (EK3209)



# Elegant Black Sipper (EK3207)



# Stylish Black Sipper (EK3201)



## White Stainless Steel Sipper (EK3205)



## Trendy Silver (White Box)



## Sturdy Black Sipper (EK3206)



#### Double Wall White Stainless Steel Vacuum Flask



### Classic Stainless Steel (EK3202)



### Stylish & Durable Bamboo Flask



- The bottle can be used to store water in the refrigerator/ freezer
  - It can be carried to office, gym, and in the traveling as well
- Ideal for corporate gifting suitable to all industries
- Customizable bottle with ample space for printing logo or quote

### Stainless Steel Vacuum C