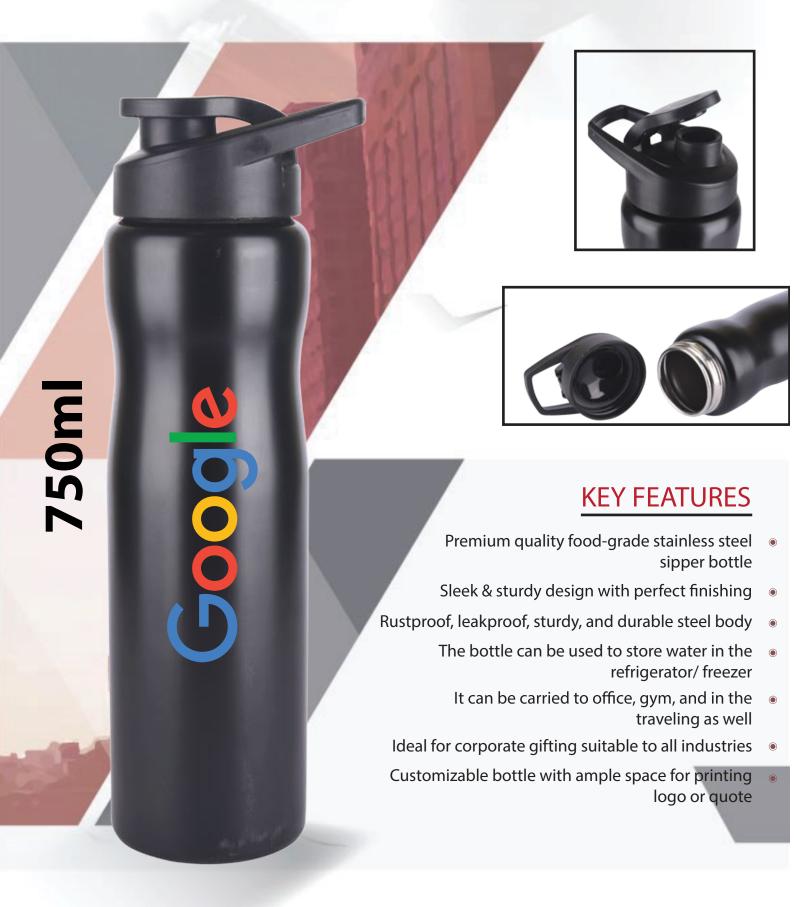

icators** 





### **AUDIO**

## Classic Wooden Speaker Mix Color MS-WS-004





















## Standard Wooden Speaker Mix Color MS-WS-005























## Wireless Bluetooth Headphones MS-D93









- Lightweight & portable to carry anywhere with ease
- Shows real-time display of its battery on a Mobile phone
- Smart power saver mode for long-lasting battery life
- Comes with Aux, USB & TF card slots
- A perfect combination of value and style with super bass



#### Beat Aroma Wireless Neckband EK3906



























### Aroma Union True Wireless Earbuds White (EK3903)



## Aroma Rifle True Wireless Earbuds EK3905



## DRINKWARE

# Trendy Temperature (WHITE BOX)



### Red Glossy (EK3209)



# Elegant Black Sipper (EK3207)



# Stylish Black Sipper (EK3201)



## White Stainless Steel Sipper (EK3205)



## Trendy Silver (White Box)



## Sturdy Black Sipper (EK3206)



#### Double Wall White Stainless Steel Vacuum Flask



### Classic Stainless Steel (EK3202)



### Stylish & Durable Bamboo Flask



- The bottle can be used to store water in the refrigerator/ freezer
  - It can be carried to office, gym, and in the traveling as well
- Ideal for corporate gifting suitable to all industries
- Customizable bottle with ample space for printing logo or quote

### Stainless Steel Vacuum Cup







**COLOUR OPTION** 



#### **KEY FEATURES**

- Premium quality 304-grade stainless steel double walled insulated vacuum flask
- Sleek & sturdy design with perfect finishing
- Rustproof, leakproof, sturdy, and durable steel body
  - Ideal for hot & cold liq