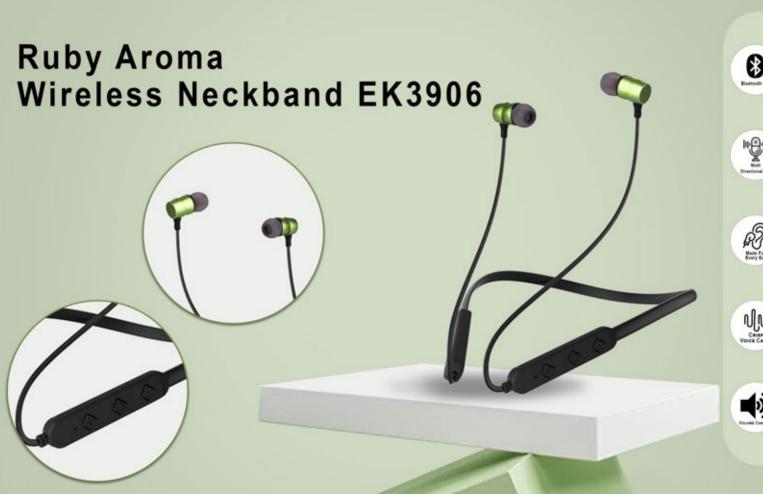

nput** 







Has battery indicator that shows the status of a power bank and is made with high-resistance and durable material









#### 10 GAD 0

Encase+ Powerbank P0108











25 SO 75 100



Come with Cable Go Out Without Wire



**Numeric LED indicators** 





### **AUDIO**

## Classic Wooden Speaker Mix Color MS-WS-004





















## Standard Wooden Speaker Mix Color MS-WS-005























## Wireless Bluetooth Headphones MS-D93









- Lightweight & portable to carry anywhere with ease
- Shows real-time display of its battery on a Mobile phone
- Smart power saver mode for long-lasting battery life
- Comes with Aux, USB & TF card slots
- A perfect combination of value and style with super bass



#### Beat Aroma Wireless Neckband EK3906



























### Aroma Union True Wireless Earbuds White (EK3903)



## Aroma Rifle True Wireless Earbuds EK3905



## DRINKWARE

# Trendy Temperature (WHITE BOX)



### Red Glossy (EK3209)



# Elegant Black Sipper (EK3207)



# Stylish Black Sipper (EK3201)



## White Stainless Steel Sipper (EK3205)



## Trendy Silver (White Box)



## Sturdy Black Sipper (EK3206)



#### Double Wall White Stainless Steel Vacuum Flask



### Classic Stainless Steel (EK3202)



### Stylish & Durable Bamboo Flask



- The bottle can be used to store water in the refrigerator/ freezer
  - It can be carried to office, gym, and in the traveling as well
- Ideal for corporate gifting suitable to all industries
- Customizable bottle with ample space for printing logo or quote

### Stainless Steel Vacuum Cup