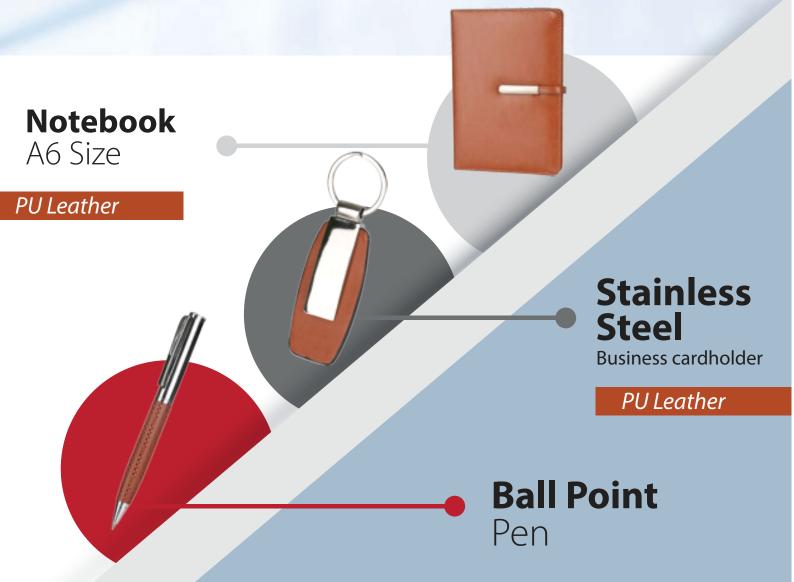

# GIFTSETS

EK2942

### **Notebook**

A5 Size

Cardholder Compartments

### **Stainless Steel**

Keychain

## Stainless Steel

Business cardholder

Jute Finish

**Ball Point** Pen

Pen