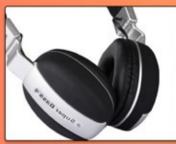

## Wireless Bluetooth Headphones MS-D93

- Lightweight & portable to carry anywhere with ease
- Shows real-time display of its battery on a Mobile phone
- Smart power saver mode for long-lasting battery life
- Comes with Aux, USB & TF card slots
- A perfect combination of value and style with super bass