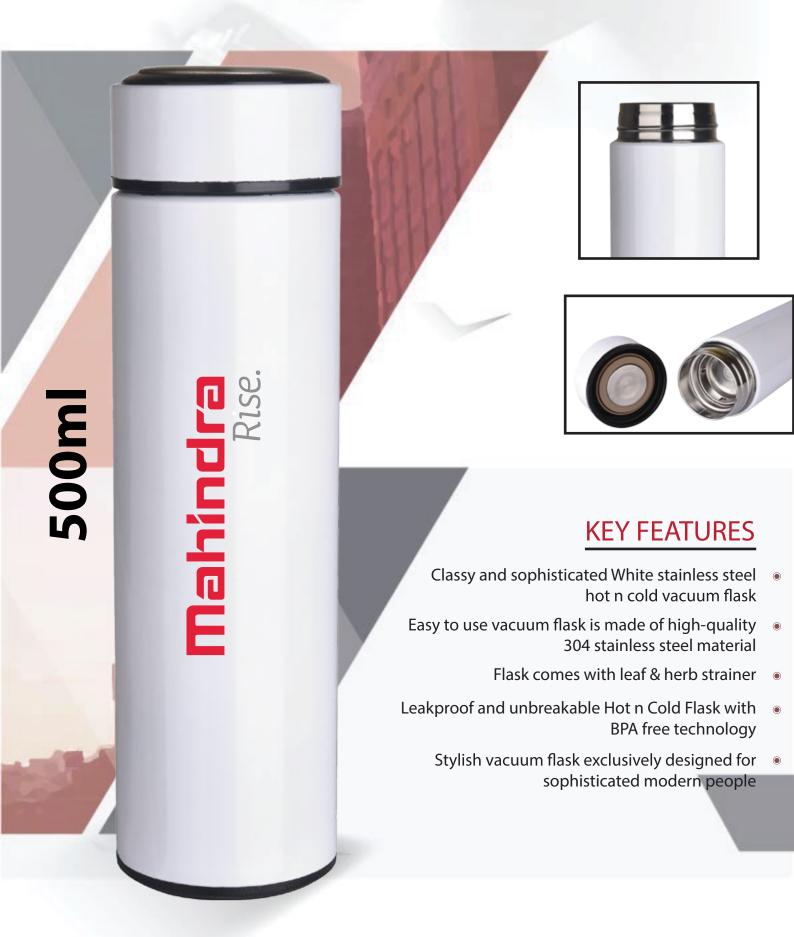

## Wireless Bluetooth Headphones MS-D93









- Lightweight & portable to carry anywhere with ease
- Shows real-time display of its battery on a Mobile phone
- Smart power saver mode for long-lasting battery life
- Comes with Aux, USB & TF card slots
- A perfect combination of value and style with super bass



#### Beat Aroma Wireless Neckband EK3906



























### Aroma Union True Wireless Earbuds White (EK3903)



## Aroma Rifle True Wireless Earbuds EK3905



## DRINKWARE

# Trendy Temperature (WHITE BOX)



### Red Glossy (EK3209)



# Elegant Black Sipper (EK3207)



# Stylish Black Sipper (EK3201)



## White Stainless Steel Sipper (EK3205)



## Trendy Silver (White Box)



## Sturdy Black Sipper (EK3206)



#### Double Wall White Stainless Steel Vacuum Flask



### Classic Stainless Steel (EK3202)



### Stylish & Durable Bamboo Flask



- The bottle can be used to store water in the refrigerator/ freezer
  - It can be carried to office, gym, and in the traveling as well
- Ideal for corporate gifting suitable to all industries
- Customizable bottle with ample space for printing logo or quote

### Stainless Steel Vacuum Cup







**COLOUR OPTION** 



#### **KEY FEATURES**

- Premium quality 304-grade stainless steel double walled insulated vacuum flask
- Sleek & sturdy design with perfect finishing
- Rustproof, leakproof, sturdy, and durable steel body
  - Ideal for hot & cold liquids to keep them at the same temperature for a long time
- Spill-proof stainless steel cap convertible into a cup
- Perfect for corporate gifting suitable to all ind