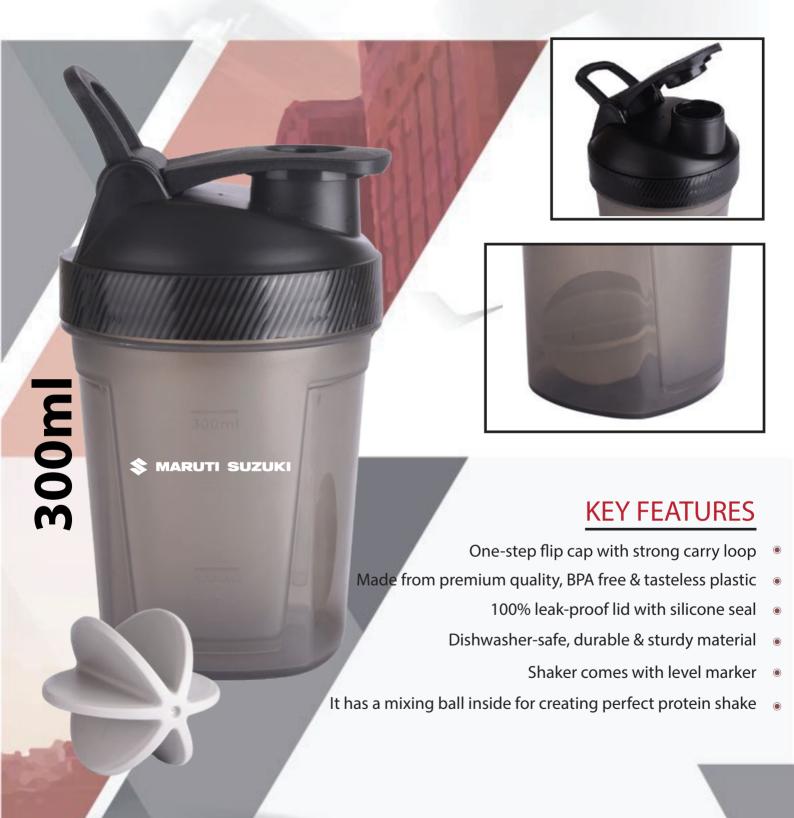

#### **KEY FEATURES**

- Premium quality 304-grade stainless steel double walled insulated vacuum flask
- Sleek & sturdy design with perfect finishing
- Rustproof, leakproof, sturdy, and durable steel body
  - Ideal for hot & cold liquids to keep them at the same temperature for a long time
- Spill-proof stainless steel cap convertible into a cup
- Perfect for corporate gifting suitable to all industries
  - Customizable bottle with ample space for printing logo or quote