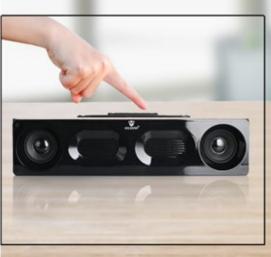

## Classic Wooden Speaker Mix Color MS-WS-004

## Standard Wooden Speaker Mix Color MS-WS-005