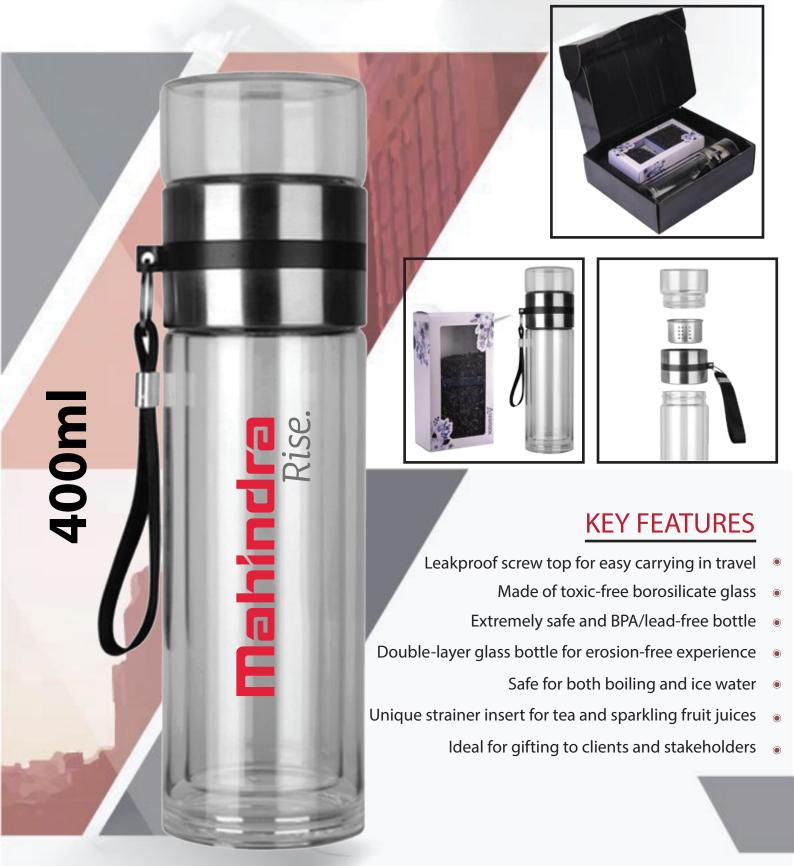

- Ideal for hot & cold liquids to keep them at the same temperature for a long time
- Spill-proof stainless steel cap convertible into a cup
- Perfect for corporate gifting suitable to all industries
  - Customizable bottle with ample space for printing logo or quote

## Beige Vacuum Flask Gift Set (with 3 Cups)





#### **KEY FEATURES**

- Premium quality stainless steel vacuum flask
  - Sleek & sturdy design with matte-finishing
  - Rustproof, leakproof, odorless, and durable steel body
- 500ml vacuum flask keeping beverages hot or cold for 12 hours
- Set contains 3 stylish stainless steel cups with matte finishing
  - Customizable bottle with ample space for printing logo or quote

#### Black Matte-finished Stainless Steel (White Box)



## Glass Bottle with Infuser & Green Tea Set



# Aqua Shaker (MIX COLOURS)



# Mini Shaker (MIX COLOURS)



## **BAGS**

#### Killer Black Hanging Duffle Bag

High Quality and durable polyester material

Easy to carry handle with adjustable shoulder strap to make your life easier.



## Killer Classic Grey Duffle Bag





- Large Top Pocket For Clothes
  - Side Pocket For Shoes
  - Small Pocket In Front Side
- High Quality and durable polyester material

### Classic White Wildcraft Backpack

- The bag has dual compartments
- Side Fabric Bottle Pocket of mesh
- Padded back system for better back support & enhanced carrying
- Padded shoulder straps for comfort & ease of carrying
- Haul Loop and Multi-level Organizer









## Laptop Bag with Laptop Stand (V001)



 Easy to carry handle with adjustable shoulder strap to make your lif