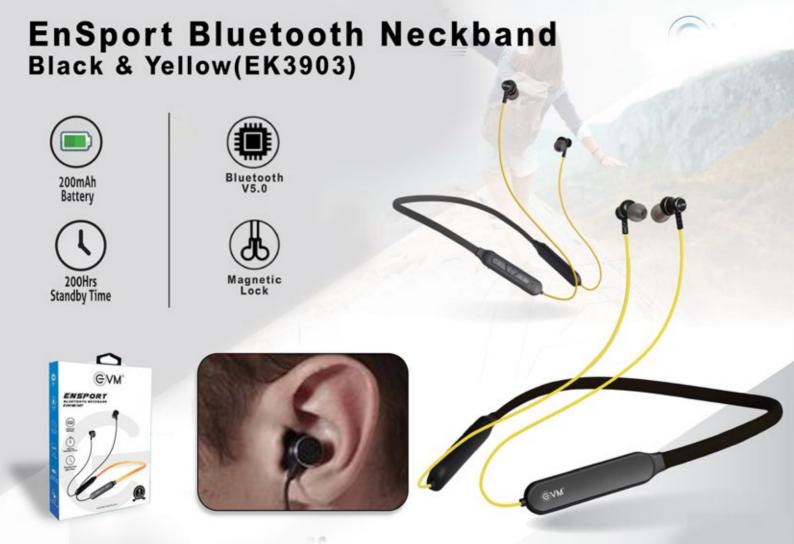

lack)















**Smart Dual Input** 



**USB Port Input** 







Has battery indicator that shows the status of a power bank and is made with high-resistance and durable material









#### 10 GAD 0

Encase+ Powerbank P0108











25 SO 75 100



Come with Cable Go Out Without Wire



**Numeric LED indicators** 





### **AUDIO**

## Classic Wooden Speaker Mix Color MS-WS-004





















## Standard Wooden Speaker Mix Color MS-WS-005























## Wireless Bluetooth Headphones MS-D93









- Lightweight & portable to carry anywhere with ease
- Shows real-time display of its battery on a Mobile phone
- Smart power saver mode for long-lasting battery life
- Comes with Aux, USB & TF card slots
- A perfect combination of value and style with super bass



#### Beat Aroma Wireless Neckband EK3906



























### Aroma Union True Wireless Earbuds White (EK3903)



## Aroma Rifle True Wireless Earbuds EK3905



## DRINKWARE

# Trendy Temperature (WHITE BOX)



### Red Glossy (EK3209)



# Elegant Black Sipper (EK3207)



# Stylish Black Sipper (EK3201)



## White Stainless Steel Sipper (EK3205)



## Trendy Silver (White Box)



## Sturdy Black Sipper (EK3206)



#### Double Wall White Stainless Steel Vacuum Flask



### Classic Stainless Steel (EK3202)



### Stylish & Durable Bamboo Flask



- The bottle can be used to store water in the refrigerator/ freezer
  - It can be carried to office, gym, and in the traveling as well
- Ideal for corporate gifting suitable to all industries
- Customizable bottle with ample space for