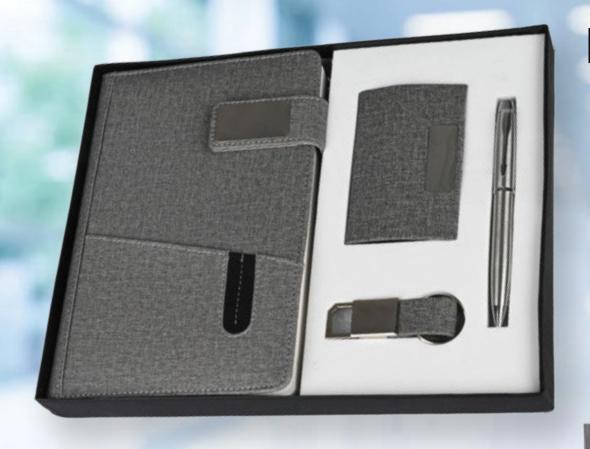

# GIFTSETS

EK2942

### **Notebook**

A5 Size

Cardholder Compartments

### **Stainless Steel**

Keychain

## Stainless Steel

Business cardholder

Jute Finish

**Ball Point** Pen

Pen