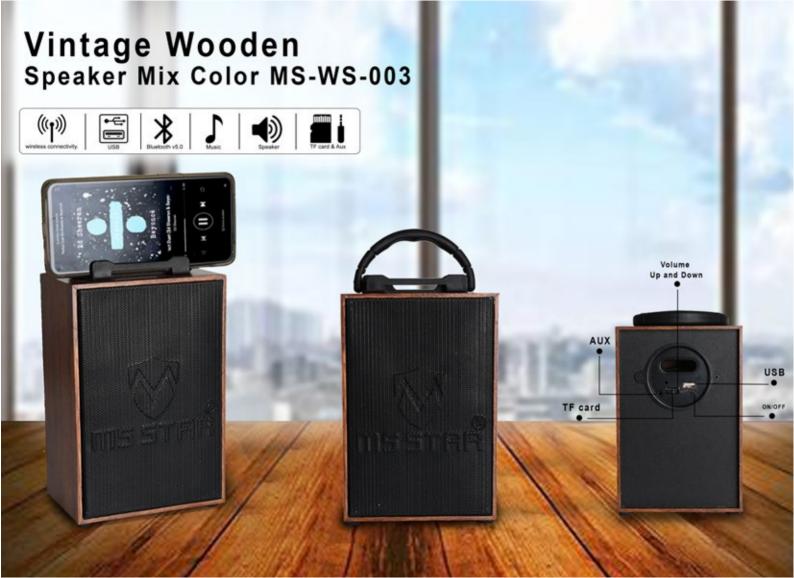

#### PRODUCT CATALOGUE

### **POWER BANKS**

#### 10000mAh Englow Powerbank (Black)















Output 2

Battery Indicators

> Input (Micro USB)

Output 1



#### 20000mAh Enduro Powerbank P0101













Micro USB Port



#### 5000mAh Palam XR S1 Powerbank





#### 100 @AD

#### QIPBS+ Powerbank (Black)















**Smart Dual Input** 



**USB Port Input** 







Has battery indicator that shows the status of a power bank and is made with high-resistance and durable material









#### 10 GAD 0

Encase+ Powerbank P0108











25 SO 75 100



Come with Cable Go Out Without Wire



**Numeric LED indicators** 





### **AUDIO**

## Classic Wooden Speaker Mix Color MS-WS-004





















## Standard Wooden Speaker Mix Color MS-WS-005























## Wireless Bluetooth Headphones MS-D93









- Lightweight & portable to carry anywhere with ease
- Shows real-time display of its battery on a Mobile phone
- Smart power saver mode for long-lasting battery life
- Comes with Aux, USB & TF card slots
- A perfect combination of value and style with super bass



#### Beat Aroma Wireless Neckband EK3906



























### Aroma Union True Wireless Earbuds White (EK3903)



## Aroma Rifle True Wireless Earbuds EK3905



## DRINKWARE

# Trendy Temperature (WHITE BOX)



### Red Glossy (EK3209)



# Elegant Black Sipper (EK3207)



# Stylish Black Sipper (EK3201)



## White Stainless Steel Sipper (EK3205)



## Trendy Silver (White Box)



## Sturdy Black Sipper (EK3206)



#### Double Wall White Stainless Steel Vacuum Flask