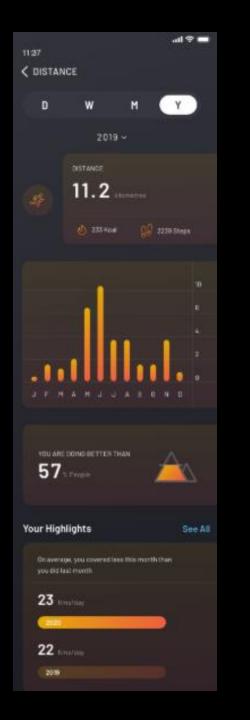

# Detailed analysis of daily activities.

- Comparative analysis with all the users of NoiseFit.
- Detailed highlight of users progress as compared to last day, last week, last month and last year.

# Detailed analysis of daily activities.

- Detailed graphical representation of data.
- Bifurcation of data for easy understanding
- Benchmarking of your stats for a clear understanding of data
- All vital information at a glance.