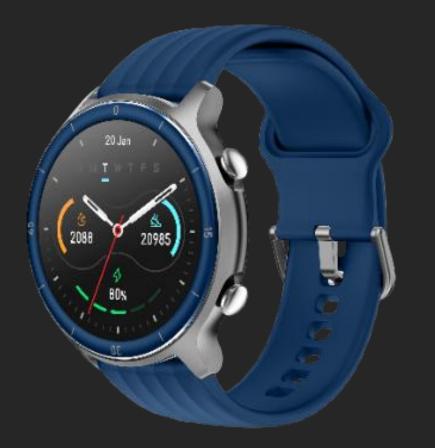

### **Colorfit Ultra**

- 1.75" Touch Screen with 320\*385px Resolution
- Aluminium Alloy Body
- Blood Oxygen Monitoring (SPO2)
- 24\*7 Heart Rate and Stress Monitoring
- Personalized watch faces (Cloud based , Animated and Customizable)
- 60 Sports mode
- Calls & SMS Quick Reply
- World Clock & Stock Market Info
- IP68 Waterproof
- 9-Day Battery Life

#### Colorfit Ultra2

- 1.78" AMOLED display with 368\*448 px & 326 ppi
- Always on display
- Blood-oxygen monitor
- 24\*7 Heart Rate
- IP68
- 60+ sports modes
- 100 +Cloud based and customizable watchfaces
- IP68 water resistance & Up to 7-day battery