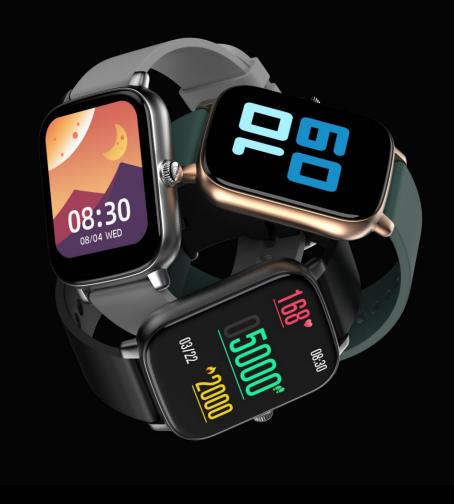

#### Excel

- 1.3" Single touch colour Display with 240\*240 pixels
- Blood Oxygen Monitoring (SPO2)
- 24\*7 Heart Rate
- Sports mode
- IP68 Waterproof
- 8-10 Days Battery
- Personalized watch faces (Cloud based and Customizable)

### **ColorFit QubeO2**

- 1.4" Full touch colour Display with 240\*240 pixels
- Blood Oxygen Monitoring (SPO2)
- Personalized watch faces (Cloud based and Customizable)
- 24\*7 Heart Rate
- 8 Sports mode
- IP68 Waterproof
- NoiseFit Track App

#### **Colorfit Beat**

- 1.4" Full touch colour Display
- Blood Oxygen Monitoring (SPO2)
- Personalized watch faces (Cloud based)
- Sleep Monitor(Need to keep Auto HR switched on)
- 8 Sports mode
- IP68 Waterproof

### **Colorfit Pulse**

- 1.4" Full touch colour Display
- Blood Oxygen Monitoring (SPO2)
- Personalized watch faces (Cloud based)
- Sleep Monitor(Need to keep Auto HR switched on)
- 8 Sports mode
- IP68 Waterproof