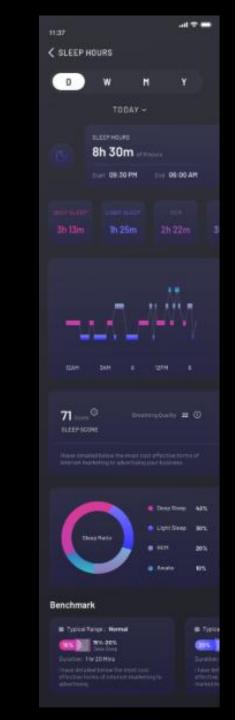

# Detailed analysis of daily activities.

- Comparative analysis with all the users of NoiseFit.
- Detailed highlight of users progress as compared to last day, last week, last month and last year.

# Detailed analysis of daily activities.

- Detailed graphical representation of data.
- Bifurcation of data for easy understanding
- Benchmarking of your stats for a clear understanding of data
- All vital information at a glance.