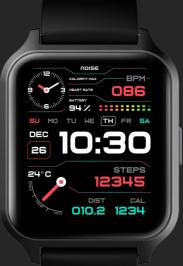

# **ColorFit Pulse Grand**

- 1.69" TFT LCD
  - Noise Health 24\*7 Heart Rate, Blood-oxygen monitor, Activity , Sleep , Stress Monitoring & Period Cycle tracking
- Quick reply to texts and calls Android only
- Ip68 waterproof
- 60 Sports mode
- 150 Watch Face
- Weather updates,
- Breathe & Reminders
- 7 day battery

### **ColorFit Caliber**

- 1.69" TFT LCD
- Body Temperature sensor
- Blood-oxygen monitor
- 24\*7 Heart Rate
- Quick reply to texts and calls
- Step Tracker & Calories Burned
- Ip68 waterproof
- 60 Sports mode