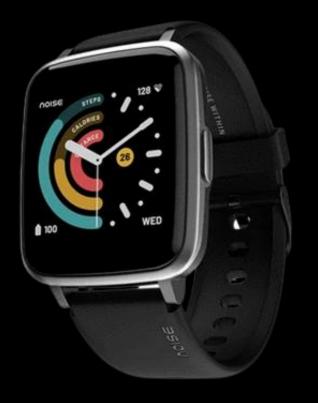

## **ColorFit Pro 2 OXY**

- 1.3" Full touch color Display
- Personalized watch faces (Cloud based)
- Blood Oxygen Monitoring (SPO2)
- 24x7 Heart rate Monitoring
- 14 Sports mode
- 5 ATM Waterproof

MRP: 4999/-