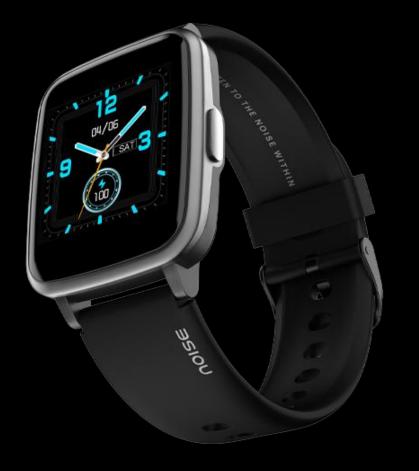

## **ColorFit Pro 2**

- 1.3" Full touch colourDisplay
- Cloudbased and Customizable watchfaces
- 10-Days Battery
- 24x7 Heart rate Monitoring
- 9 Sports mode
- IP68 Waterproof

#### MRP: 4999/-