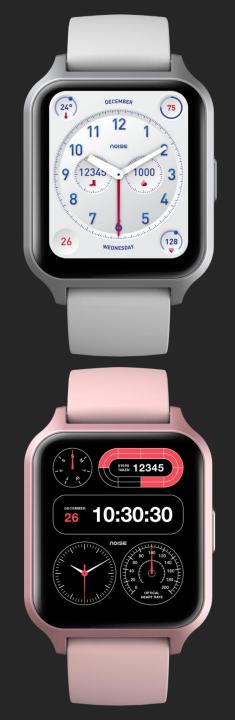

#### **ColorFit Brio**

- 1.52" IPS LCD
- High Resolution screen with 360\*400 Px
- Blood-oxygen monitor
- 24\*7 Heart Rate
- IP68 Waterproof
- 50 Sports Mode
- Smart DND
- 10 Day battery life
- Quick reply
- Cloud based watchfaces

Noise Xfit-1

- 1.52" IPS LCD
- High Resolution screen with 360\*400 Px
- Blood-oxygen monitor
- Weight 30 grams
- Thickness 9mm
- 24\*7 Heart Rate
- IP68 Waterproof
- 15 Sports Mode
- 10 Day battery life