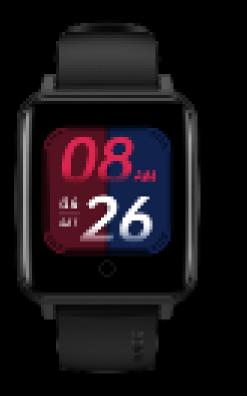

# **ColorFit Pulse Grand**

- 1.69" TFT LCD
  - Noise Health 24\*7 Heart Rate, Blood-oxygen monitor, Activity , Sleep , Stress Monitoring & Period Cycle tracking
- Quick reply to texts and calls Android only
- Ip68 waterproof
- 60 Sports mode
- 150 Watch Face
- Weather updates,
- Breathe & Reminders
- 7 day battery

MRP: 3999/-