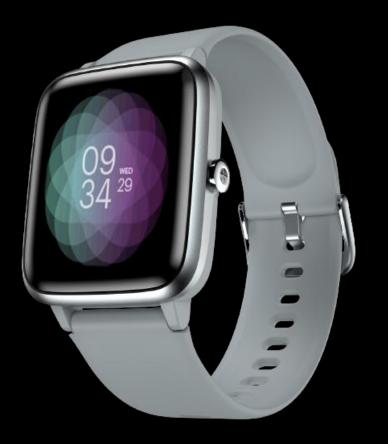

#### Excel

- 1.3" Single touch colour Display with 240\*240 pixels
- Blood Oxygen Monitoring (SPO2)
- 24\*7 Heart Rate
- Sports mode
- IP68 Waterproof
- 8-10 Days Battery
- Personalized watch faces (Cloud based and Customizable)