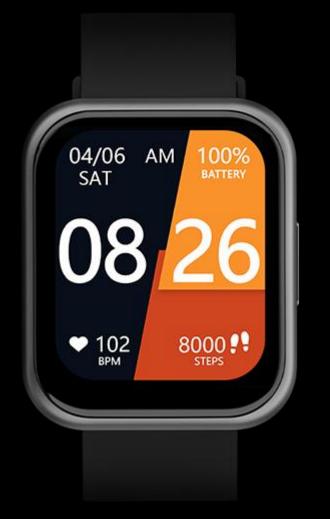

### **ColorFit Caliber**

- 1.69" TFT LCD
- Body Temperature sensor
- Blood-oxygen monitor
- 24\*7 Heart Rate
- Quick reply to texts and calls
- Step Tracker & Calories Burned
- Ip68 waterproof
- 60 Sports mode