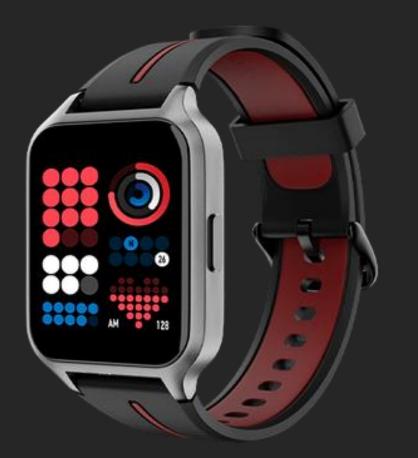

### **Colorfit Ultra**

- 1.75" Touch Screen with 320\*385px Resolution
- Aluminium Alloy Body
- Blood Oxygen Monitoring (SPO2)
- 24\*7 Heart Rate and Stress Monitoring
- Personalized watch faces (Cloud based , Animated and Customizable)
- 60 Sports mode
- Calls & SMS Quick Reply
- World Clock & Stock Market Info
- IP68 Waterproof
- 9-Day Battery Life

#### Colorfit Ultra2

- 1.78" AMOLED display with 368\*448 px & 326 ppi
- Always on display
- Blood-oxygen monitor
- 24\*7 Heart Rate
- IP68
- 60+ sports modes
- 100 +Cloud based and customizable watchfaces
- IP68 water resistance & Up to 7-day battery