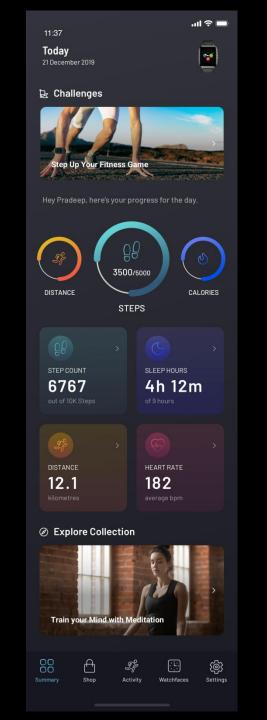

#### **Features of NoiseFit app**

- This is Proprietor designed app MADE IN INDIA
- All vital information at a glance.
- Detailed analysis of all the activities
- Guided content for various types of activities
- Different types of challenges for different activities

Noisefit App

# Detailed analysis of daily activities.

- Comparative analysis with all the users of NoiseFit.
- Detailed highlight of users progress as compared to last day, last week, last month and last year.

# Detailed analysis of daily activities.

- Detailed graphical representation of data.
- Bifurcation of data for easy understanding
- Benchmarking of your stats for a clear understanding of data
- All vital information at a glance.