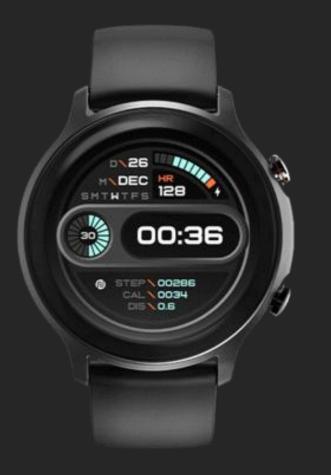

# **ColorFit Pulse Grand**

- 1.69" TFT LCD
  - Noise Health 24\*7 Heart Rate, Blood-oxygen monitor, Activity , Sleep , Stress Monitoring & Period Cycle tracking
- Quick reply to texts and calls Android only
- Ip68 waterproof
- 60 Sports mode
- 150 Watch Face
- Weather updates,
- Breathe & Reminders
- 7 day battery

### **ColorFit Caliber**

- 1.69" TFT LCD
- Body Temperature sensor
- Blood-oxygen monitor
- 24\*7 Heart Rate
- Quick reply to texts and calls
- Step Tracker & Calories Burned
- Ip68 waterproof
- 60 Sports mode