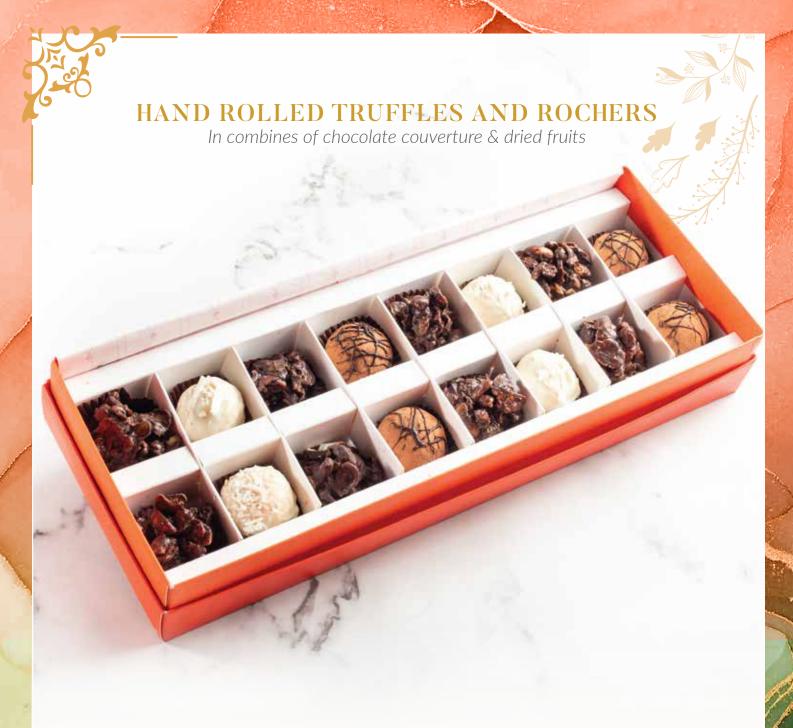

## The Festive Reserve

₹ 3,499

Hand rolled truffles & rochers

assorted variants, box of 16 pieces

Signature chocolate & nut brownie

one variant, box of 8 pieces

Festive jars

two variants, 200 gms each

# The Celebration Special

₹ 4,999

**Hand rolled truffles & rochers** assorted variants, box of 16 pieces

**Signature chocolate & nut brownie** one variant, box of 8 pieces

**Festive dry fruit cake** two variants, 250 gms each

## The Deluxe Selection

₹ 6,499

**Hand rolled truffles & rochers** assorted variants, box of 16 pieces

**Petit macarons** assorted variants, box of 9 pieces

**Signature chocolate & nut brownie** one variant, box of 8 pieces

In combines of : Milk chocolate & hazelnut I Milk chocolate, roasted almond & apricots I Dark chocolate & mocha I Dark Chocolate, roasted cashew & currant

Box of 16: ₹1,499

CONTAINS SUGAR CONTAINS GLUTEN