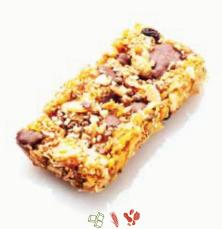

#### HONEY DRY FRUIT & SEED BAR

Toasted almond & oat bar specked with chia seed

Berries & Melon Seed Bar teamed with sesame

Box of 8 pieces: ₹ 699 (150gms)

CONTAINS SUGAR CONTAINS GLUTEN CONTAINS MILK &

CONTAINS MILK & MILK PRODUCTS CONTAINS NUTS