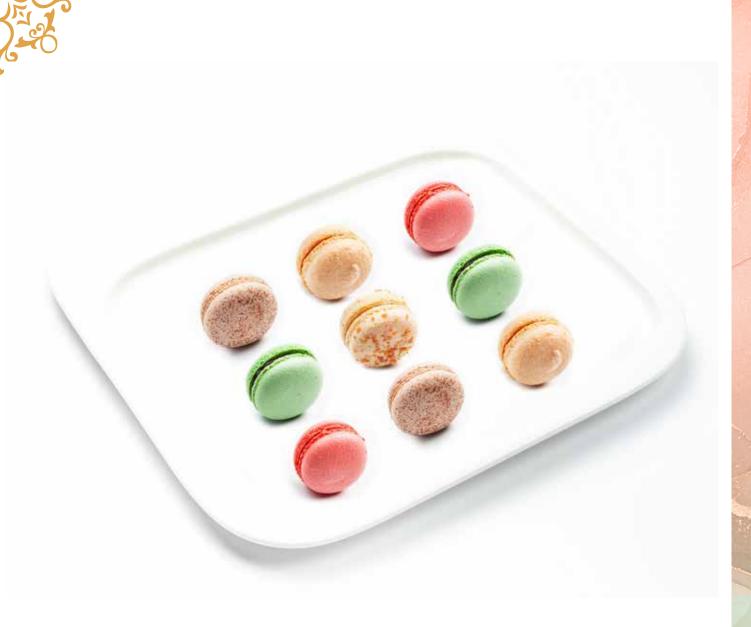

### **CHEF CRAFTED PETIT MACARONS**

In combines of : Chocolate & Coffee | Citrus & Candied Orange | Lavender & Blueberry

**Box of 9:** ₹ 999

CONTAINS SUGAR CONTAINS GLUTEN

CONTAINS SOYABEANS & THEIR PRODUCTS CONTAINS NUTS