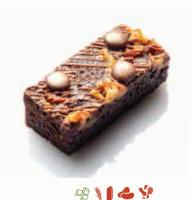

# SIGNATURE CHOCOLATE & NUT BROWNIE

Salted peanut & milk chocolate brownie

Rippled red velvet & white chocolate brownie

Caramel & walnut fudge brownie

Box of 8: ₹ 999 (800gms)

CONTAINS SUGAR CONTAINS GLUTEN