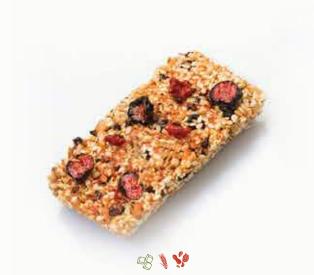

#### HONEY DRY FRUIT & SEED BAR

Toasted almond & oat bar specked with chia seed

Berries & Melon Seed Bar teamed with sesame

Box of 8 pieces: ₹ 699 (150gms)

CONTAINS SUGAR CONTAINS GLUTEN CONTAINS MILK &

CONTAINS MILK & MILK PRODUCTS CONTAINS NUTS