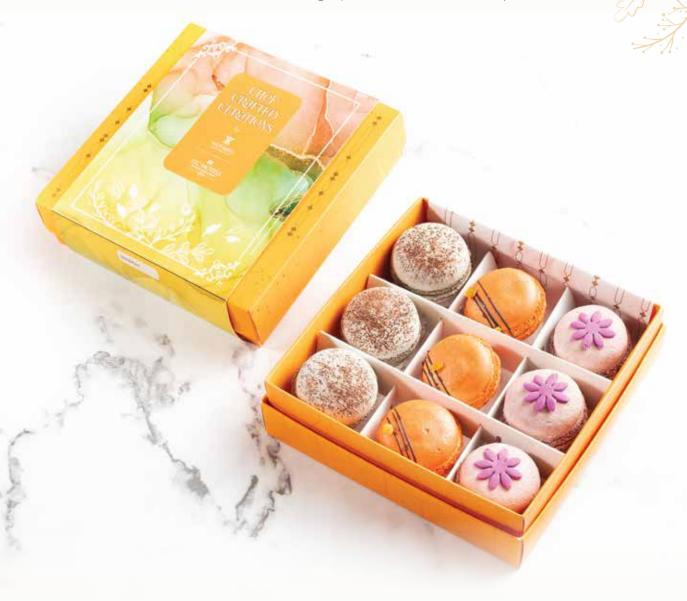

**Decorative tea light holders** Set of two Honey dry fruit & seed bar one variant, box of 8 pieces

**Petit macarons** assorted variants, box of 9 pieces

**Festive jars** two variants, 200 gms each

• All creations are vegetarian.

## The Deluxe Selection

₹ 6,499

**Hand rolled truffles & rochers** assorted variants, box of 16 pieces

**Petit macarons** assorted variants, box of 9 pieces

**Signature chocolate & nut brownie** one variant, box of 8 pieces

### **CHEF CRAFTED PETIT MACARONS**

In combines of : Chocolate & Coffee | Citrus & Candied Orange | Lavender & Blueberry

**Box of 9:** ₹ 999

CONTAINS SUGAR CONTAINS GLUTEN

CONTAINS SOYABEANS & THEIR PRODUCTS CONTAINS NUTS