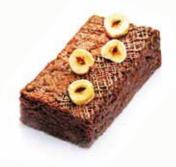

# SIGNATURE CHOCOLATE & NUT BROWNIE

Salted peanut & milk chocolate brownie

Rippled red velvet & white chocolate brownie

Caramel & walnut fudge brownie

Box of 8: ₹ 999 (800gms)

CONTAINS SUGAR CONTAINS GLUTEN