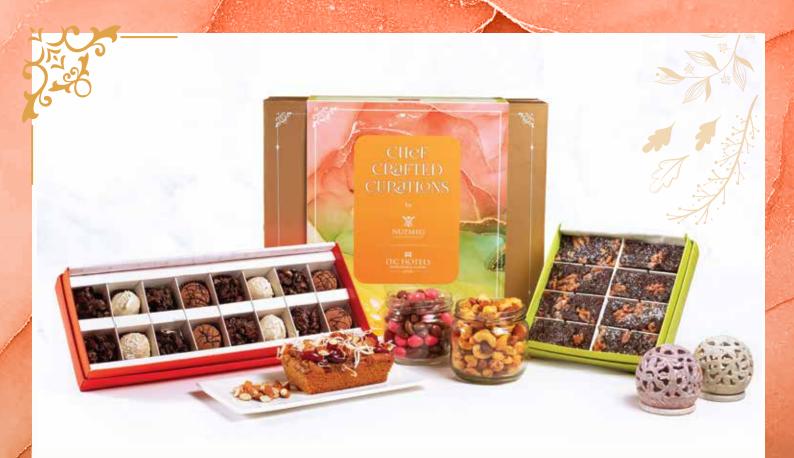

## The Festive Reserve

₹ 3,499

Hand rolled truffles & rochers

assorted variants, box of 16 pieces

Signature chocolate & nut brownie

one variant, box of 8 pieces

Festive jars

two variants, 200 gms each

**Festive dry fruit cake** one vairant, 250 gms

• All creations are vegetarian.